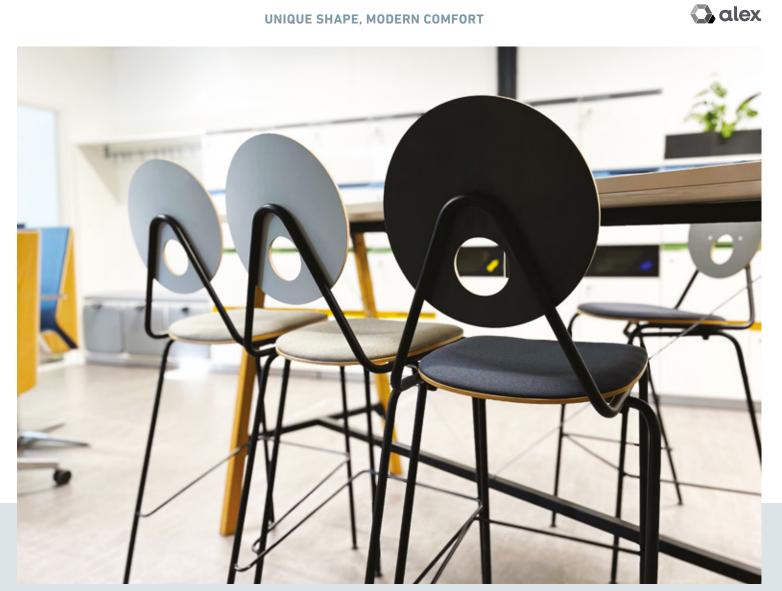

### **VARIABLE SPACE**

**FOR ALL TABLES** 

legs with castors

The Scandinavian design goes well with any style.

A GREAT COMMUNITY SPACE

KOLD table with CROSS barstool

The modern-shaped Kaleido chair is produced in many colors.

### **VERSATILE KALEIDO COLLECTION**