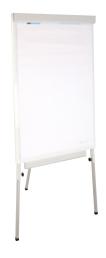

CLASSIC BOARD on a mobile stand

### MODELS THAT CAN BE WRITTEN WITH MARKER PEN AND CHALK, ALSO AVAILABLE IN SQUARE AND DOUBLE WING VERSIONS

The **Classic Board's** frame is 15 mm wide powder coated aluminium, Made of U profile, closed with plastic components at the corners.