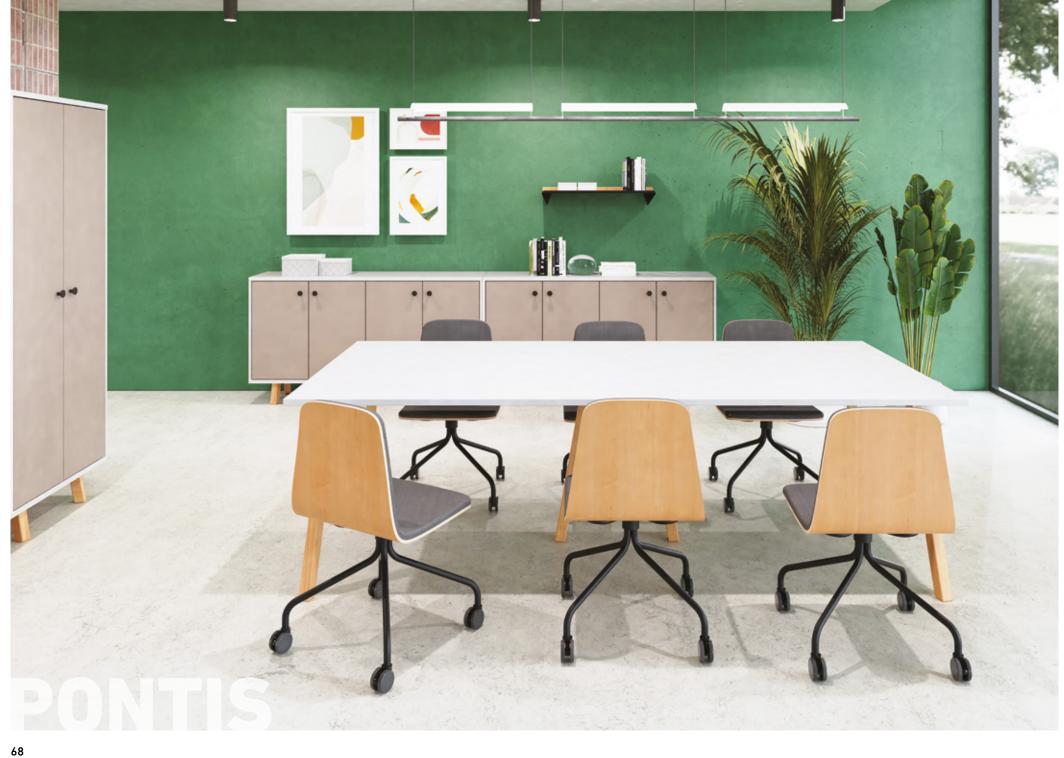

For us, the office is not only a place for work, it is also a stage for creativity and teamwork.

TO LET THOUGHTS OPENLY FLOW, WE NEED TIDINESS AROUND US.

That is what the Pontis cabinet is best at: items, items not used at a time has to be stored orderly, whilst managing accessibility.

Cabinets are available in full laminated door, glass door & drawer, and wardrobe versions.

Lower Pontis sideboards open up space creating a warmer and more welcoming interior.

The main principle behind the design of the Pontis Collection is to furnish multifuncional spaces with visual integrity.

By the natural textures of oil treated solid wood legs we bring nature in the office. Combining organic wood with steel creates a perfect combination and a lively environment.

complementary products
PONTIS metal small drawer

NEO office chair

PONTIS DESK symmetrical

PONTIS MEETING TABLE oval

PONTIS MEETING TABLE rectangle

A playful, lightweight design for creative thinking.