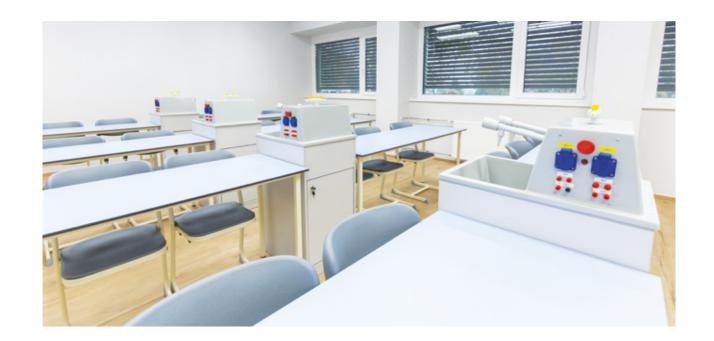

# SPECIAL FURNITURES

FOR CREATING
CLASSROOMS THAT MEET
UP TO DATE EDUCATIONAL NEEDS

We also manufacture special equipment for laboratories, technical workshops, IT and drawing rooms to help skill- and competency development.

alex

Our utility supply system provides an optimal solution for electrical, water, sewage and gas services for up to two workstations at the same time.

The safety of these electrical installations is guaranteed by emergency stop button, voltage indicator light, waterproof switch cabinet, as well as built-in small circuit breakers and contact protection Fí-Relé.

PREMIUM CHEMICAL CABIN one sided

TWO PERSON LAB DESK with shelf

THREE PERSON LAB DESK with shelf

Special furnitures are essential for the specialised classrooms.

For arts workshops we also manufacture specialised furnitures.