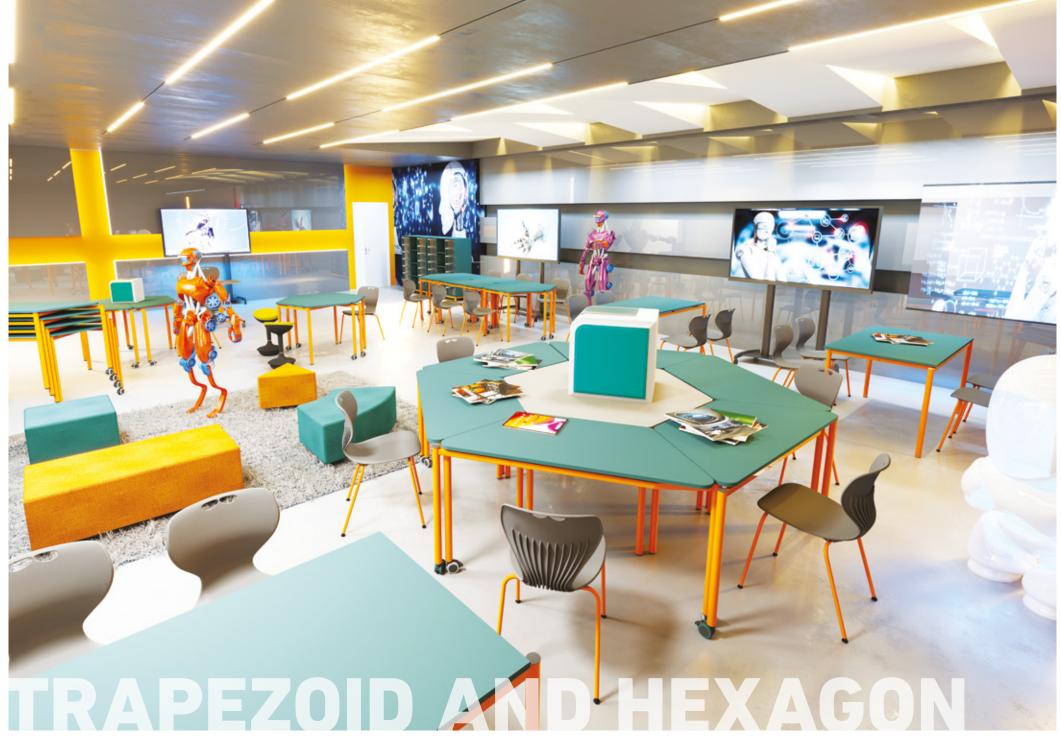

Adaptive furniture for projectbased learning, student-centred and active learning.

Because of the characteristics like stacking, row formation and height adjustability of our trapezoid and hexagon desk your space can be reorganised in moments to the desired configuration.

teacher's desk with Gratnells drawers

Our stackable trapezoid and hexagon tables can be easily configured in a row, offering limitless possibilities for active learning and teaching that demand flexibility.

We understand that adapting to student-centered learning is crucial, which is why our furniture is designed with this in mind. The stackable trapezoid and hexagon desks can be rearranged in a matter of moments, providing unmatched versatility.

Flex, Trapezoid and Hexagon desks support the improvement of student communication skills, conflict management and enhanced student productivity.

stackable

TRAPEZOID DESK

1 person,
sortable in row

TRAPEZOID DESK
with castors, 1 person,
sortable in row