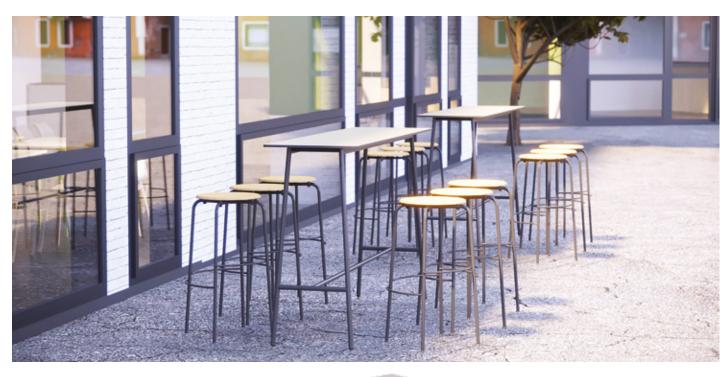

BUBBLES 2. size: Ø60x30 cm

BUBBLES 1. size: 125,2x109,5x42 cm

High tables and bar stools are popular in workplace dining rooms as they offer versatile use.

### **DURAN Collection:**

Tables, benches and stools, in high and regular furniture heights. Available in several sizes, colors and upholstery.

DURAN barstool