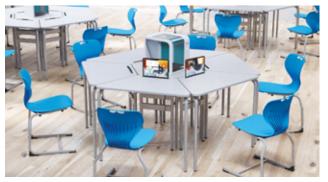

Adaptive furniture for projectbased learning, student-centred and active learning.

Because of the characteristics like stacking, row formation and height adjustability of our trapezoid and hexagon desk your space can be reorganised in moments to the desired configuration.

JUSTY TRAPEZOID DESK

2 seats, height adjustable, stackable, arrangable in a row

JUSTY TRAPEZOID DESK with castor, 1 person, adjustable, stackable, arrangable in a row

JJUSTY HEXAGON DESK for 1 person TRAPEZE desks, height adjustable

In the classrooms of the 21st century, we foster critical thinking, creativity, teamwork, digital competence, hands-on experiences, and active learning.

HEXAGON DESK smart classroom

TRAPEZOID DESK smart classroom