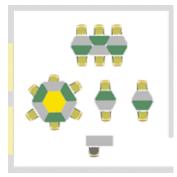

## **KEX DESKS FOR ONE OR TWO PERSONS**

This collection has aheight adjustable desk and a stackable chair which is made of 38x20 mm flatoval steel tube, the seat and backrest are made with form pressed plywood.

Desk legs are made by a 50 x 25 mm flatoval tubes.

The legs of the desks and chairs are height adjustable with a telescopic "tube-in-tube" solution.

Optionally available, chair or book holder rack

with drawers