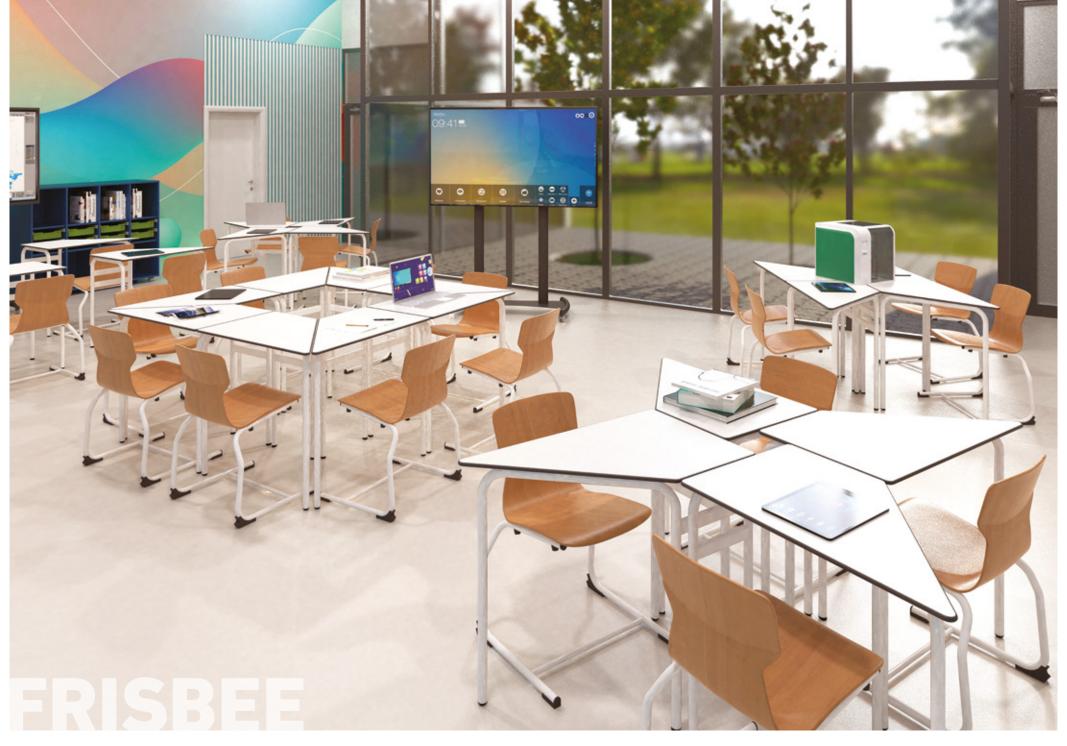

**Collaborative, flexible spaces,** many opportunities!

Frisbee desks are designed for group work. Desks can be rearranged in several layout as required.

**Teaching and learning has** definitely changed.

Our furniture supports the goal of being a highly collaborative, and offers flexible space for students and teachers.