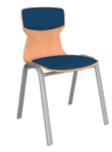

**KEX FIX DESKS FOR ONE OR TWO PERSONS** 

alex

The table frame is made of 50x25 mm flatoval steel tubes, welded, with bag hooks, and powder coated surface, finished with plastic leg gliders and end caps.

It is made according to the desired standard age group sizes.

The table top measures 70x50 cm or 130x50 cm, available in different materials.

Chair frame is made of 38x20 mm flat oval tubes with welded construction, powder coated surface, plastic foot gliders and end caps. The chairs are stackable, or can be placed in the table's book holder rack.