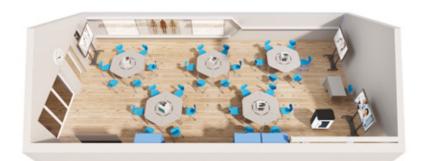

# WHAT ARE THE ADVANTAGES

OF FIXED HEIGHT
FURNITURES IN GROUP TEACHING?

For smart classrooms and digital environments our furniture collections can be found in this topic.

Our aim is to support you to find educational environments that will help to create more interactive and flexible learning spaces by using our furniture.

**Collaborative, flexible spaces,** many opportunities!

Frisbee desks are designed for group work. Desks can be rearranged in several layout as required.

**Teaching and learning has** definitely changed.

Our furniture supports the goal of being a highly collaborative, and offers flexible space for students and teachers.