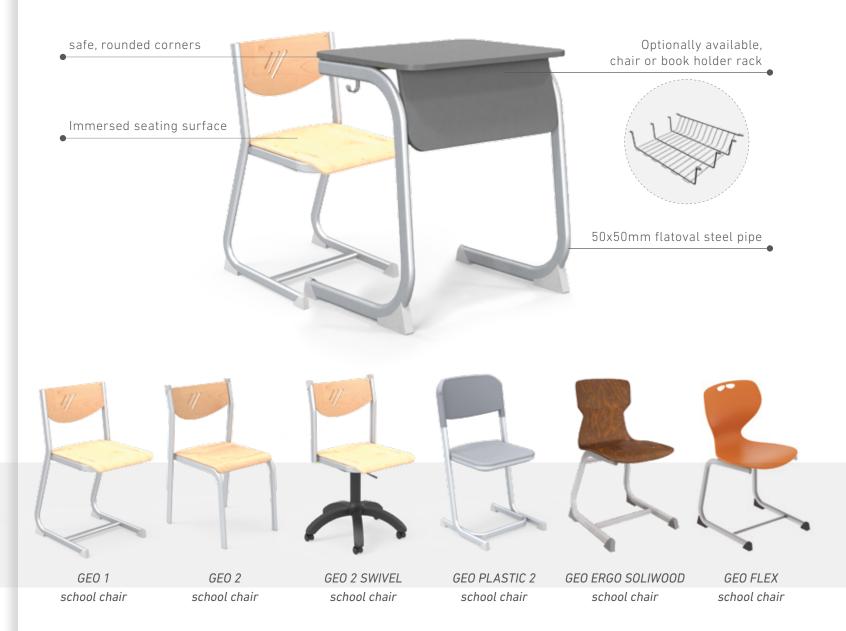

teacher's desk with lockable cabinet

Harmonic lines, various product range and colour options.

A proven furniture range, that fits in the modern look of a premium classroom. The rounded table corners provide increased safety.

The robust frame construction and and multiple chairs to choose from, makes it easy to be tailored to the needs of the users.

Cost-effective solution for premium school furniture category.

The desk's solid frame structure is identical to the Geo base model, and harmonious with all the chairs in the collection.

## **GEO LINEA DESKS FOR ONE OR TWO PERSONS**

Unique look, rounded table edges. Made according to the desired standardized age group sizes.

The desk frame is made of 50x25 mm flatoval steel pipe bent to "C" shape format. Powder coated finish and plastic floor gliders.

The chair with a cantilevered design can also be placed under the table into the book holder rack.

The table top measures 70x60 cm or 130x60 cm, available in various materials. Also available with bag hook on request.

Optionally available, chair or book holder rack

Rounded corners, safer shape!

Immersed seating surface

Book holder rack: also the chair can be placed in it for easier floor cleaning

60x20mm rectangular steel pipe

GEO 1 school chair

GEO PLASTIC 2 school chair

GEO ERGO SOLIWOOD teacher's chair, upholstered

GEO FLEX teacher's chair, upholstered

GEO EXTRA PLASTIC teacher's chair

GEO 2 teacher's chair, upholstered

The Atlas table frame is made of 50x25 mm flatovaland tube, the chair frame made of 30x15 mm steel pipes with anti-slip plastic end caps.