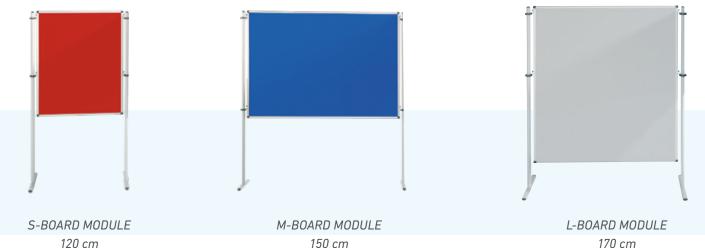

Puma gray

Puma Yellow

MESSAGE BOARD with fabric cover

MESSAGE BOARD with cork surface

The modular display system is the perfect tool for setting up mobile installations and exhibitions quickly.

The swivelling board modules and the T-profile legs allow you to configure flat and spatial display systems for your exhibitions

For larger spaces, display-islands can be estabilished.

The modules can be easily rearranged after assembly, using the T-stands optionally equipped with castors.

BROCHURE STORAGE
120 cm wide