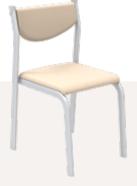

**KEX FIX DESKS FOR ONE OR TWO PERSONS** 

alex

The table frame is made of 50x25 mm flatoval steel tubes, welded, with bag hooks, and powder coated surface, finished with plastic leg gliders and end caps.

It is made according to the desired standard age group sizes.

The table top measures 70x50 cm or 130x50 cm, available in different materials.

Chair frame is made of 38x20 mm flat oval tubes with welded construction, powder coated surface, plastic foot gliders and end caps. The chairs are stackable, or can be placed in the table's book holder rack.