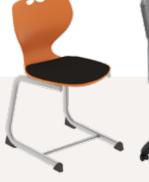

Flex, Trapezoid and Hexagon desks support the improvement of student communication skills, conflict management and enhanced student productivity.

stackable

TRAPEZOID DESK

1 person,
sortable in row

TRAPEZOID DESK
with castors, 1 person,
sortable in row

TRAPEZOID DESK

1 person, stackable,
sortable in row

TRAPEZOID DESK with castors, 1 person, stackable, sortable in row