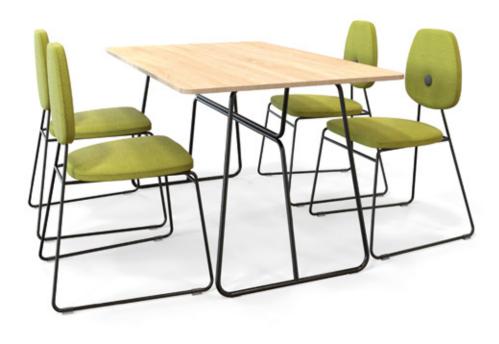

rtable seat for everyone and an opportunity to relax during a lunch break.



#### **COLOURFUL DESIGN**

#### **KALEIDO DINING COLLECTION**

### alex

#### **TABLE:**

The legs 40 mm diameter pipes, powder coated steel frame, 120 x 80 cm plywood top HPL covered both sides, plastic end cap. size: 120x75x80 cm

#### **CHAIR:**

The legs 18 mm diameter steel pipe with plastic gliders, seat and backrest HPL covered on both sides. size: 52x47x46 cm



II. DINING TABLE vandalism-proof



DINING



### alex

#### TABLE:

18 mm diameter steel pipe frame with plastic end cap. The table top: 1.8 cm melamine-faced chipboard, with ABS edging.

size: 135x75x90 cm

#### **CHAIR:**

The legs is a 12 mm diamater steel pipe, powder coated, upholstered seat and backrest.

size: 52x47x46 cm



dining table





chairs



#### FLEX DINING COLLECTION

### alex

### **VANDALISM-PROOF ERGONOMIC DESIGN**

#### TABLE:

The legs 30 mm diameter powder coated steel pipe frame, plywood table top decorated on both sides. size: 120x75x80 cm

#### CHAIR:

The legs 18 mm steel pipes, powder coated, unbreakable plastic shell. Size: 55x38x59 cm



vandalism-proof seat shell, spider legs



FLEX CHAIRS various colours





#### **TABLE:**

Melamine-faced chipboard table top, tapered legs, powder-coated steel frame. size: 120x75x80 cm

#### **CHAIR:**

Electrostatically powder-coated steel frame, tapered legs, plywood seat and backrest.

size: 52x47x46 cm



REAL

DINING

chairs

## CUSTOM FURNITURE DESIGN



DESIGN YOUR FURNITURE WITH OUR SUPPORT!

## AGE GROUP CHART



At Alex Fémbútor we follow **European S