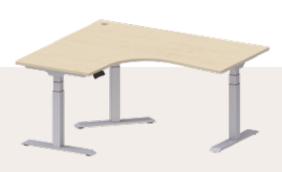

#### MANY SIZES, NEW SHAPES AND SELECTION OF COLOURS

alex

The ELEX height adjustable desks designed...

...FOR FLEXIBILITY
AND ERGONOMIC COMFORT.

The dual-motor system provides faster movement and stability.

ELEX OFFICE DESK
with 2 motors for adjustable height

### 125 cm

 ${\tt v}$  stepless height adjustment  ${\tt v}$  dual-motor system

### 60 cm

≥ One-touch, 3 bank memory ≥ Safety stop mechanism, with collision detection.

ELEX OFFICE DESK return desk, adjustable height

ELEX STRONG OFFICE DESK double-sided, adjustable height