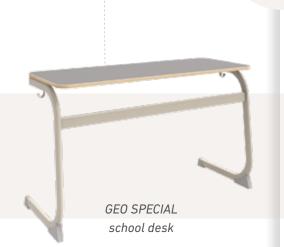

teacher's desk with lockable cabinet

Harmonic lines, various product range and colour options.

A proven furniture range, that fits in the modern look of a premium classroom. The rounded table corners provide increased safety.

The robust frame construction and and multiple chairs to choose from, makes it easy to be tailored to the needs of the users.

Cost-effective solution for premium school furniture category.

The desk's solid frame structure is identical to the Geo base model, and harmonious with all the chairs in the collection.

## **GEO LINEA DESKS FOR ONE OR TWO PERSONS**

Unique look, rounded table edges. Made according to the desired standardized age group sizes.

The desk frame is made of 50x25 mm flatoval steel pipe bent to "C" shape format. Powder coated finish and plastic floor gliders.

The chair with a cantilevered design can also be placed under the table into the book holder rack.

The table top measures 70x60 cm or 130x60 cm, available in various materials. Also available with bag hook on request.