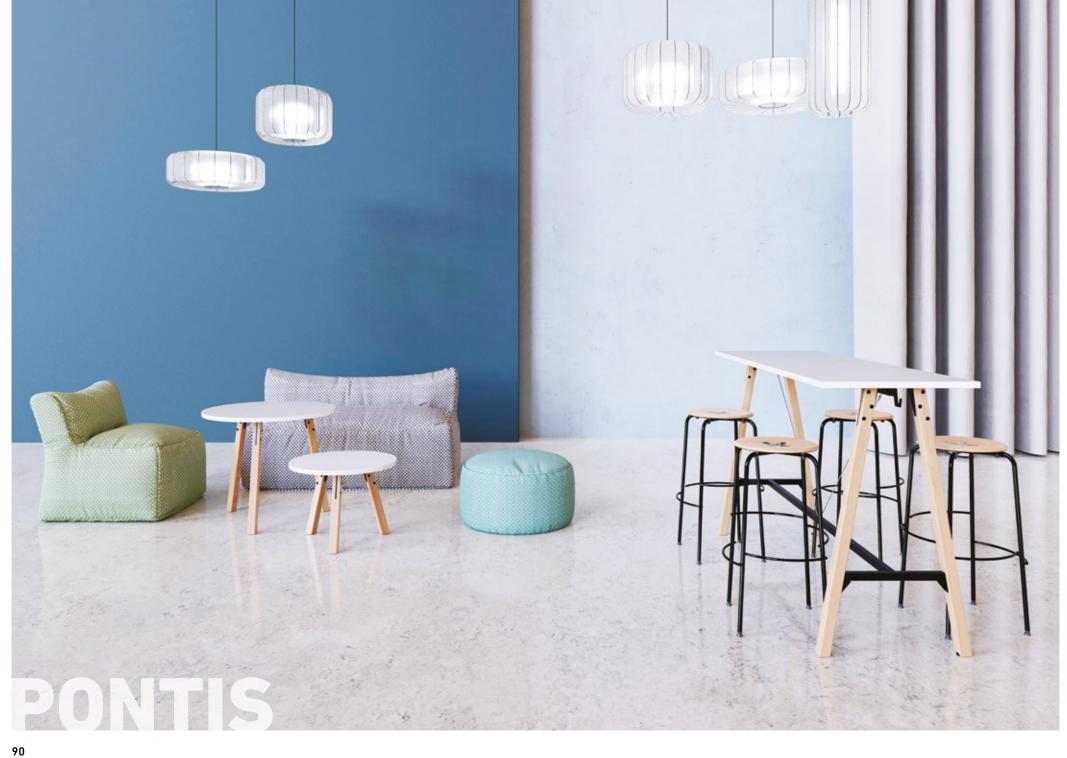

For us, the office is not only a place for work, it is also a stage for creativity and teamwork.

TO LET THOUGHTS OPENLY FLOW, WE NEED TIDINESS AROUND US.

That is what the Pontis cabinet is best at: items, items not used at a time has to be stored orderly, whilst managing accessibility.

Cabinets are available in full laminated door, glass door & drawer, and wardrobe versions.

Lower Pontis sideboards open up space creating a warmer and more welcoming interior.

The main principle behind the design of the Pontis Collection is to furnish multifuncional spaces with visual integrity.

By the natural textures of oil treated solid wood legs we bring nature in the office. Combining organic wood with steel creates a perfect combination and a lively environment.

complementary products
PONTIS metal small drawer

### **NATURAL DESIGN**

The overall impression is often determined by small details.

The natural oak wood legs give the table a unique look, brings nature closer and give a feeling of fine luxury.

PONTIS coffee table