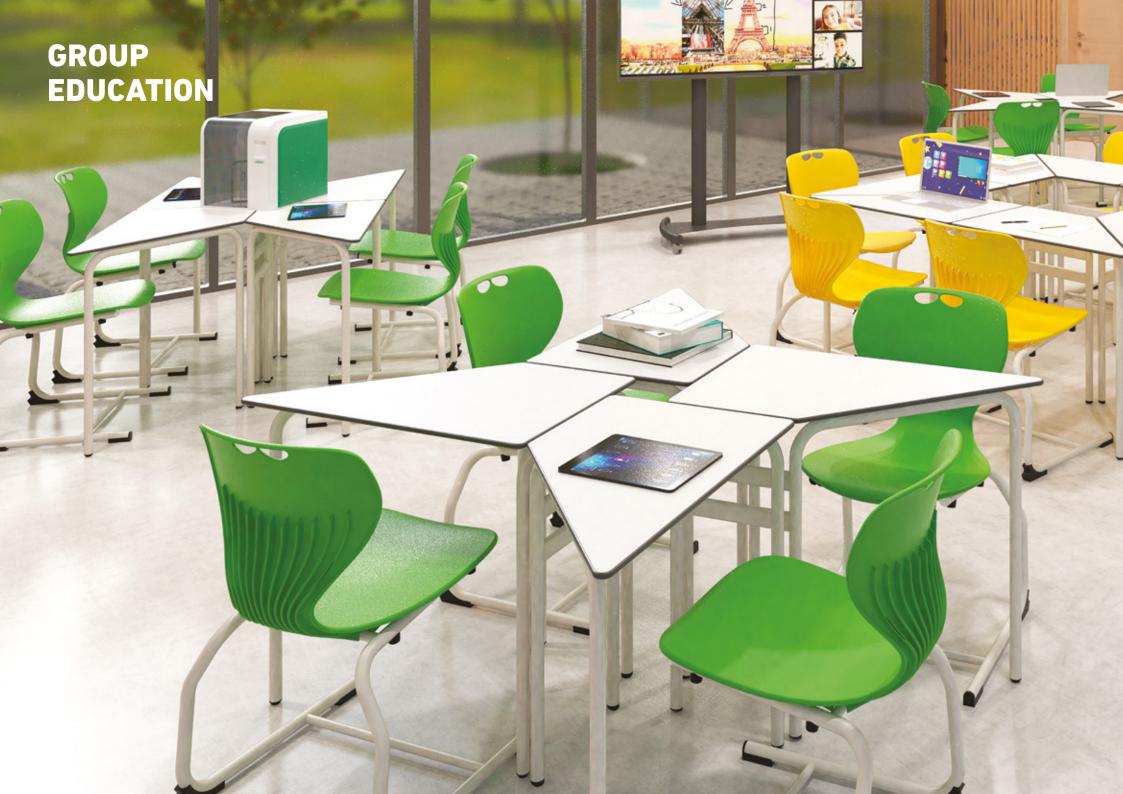

# WHAT ARE THE ADVANTAGES

OF FIXED HEIGHT
FURNITURES IN GROUP TEACHING?

For smart classrooms and digital environments our furniture collections can be found in this topic.

Our aim is to support you to find educational environments that will help to create more interactive and flexible learning spaces by using our furniture.

**Collaborative, flexible spaces,** many opportunities!

Frisbee desks are designed for group work. Desks can be rearranged in several layout as required.

**Teaching and learning has** definitely changed.

Our furniture supports the goal of being a highly collaborative, and offers flexible space for students and teachers.