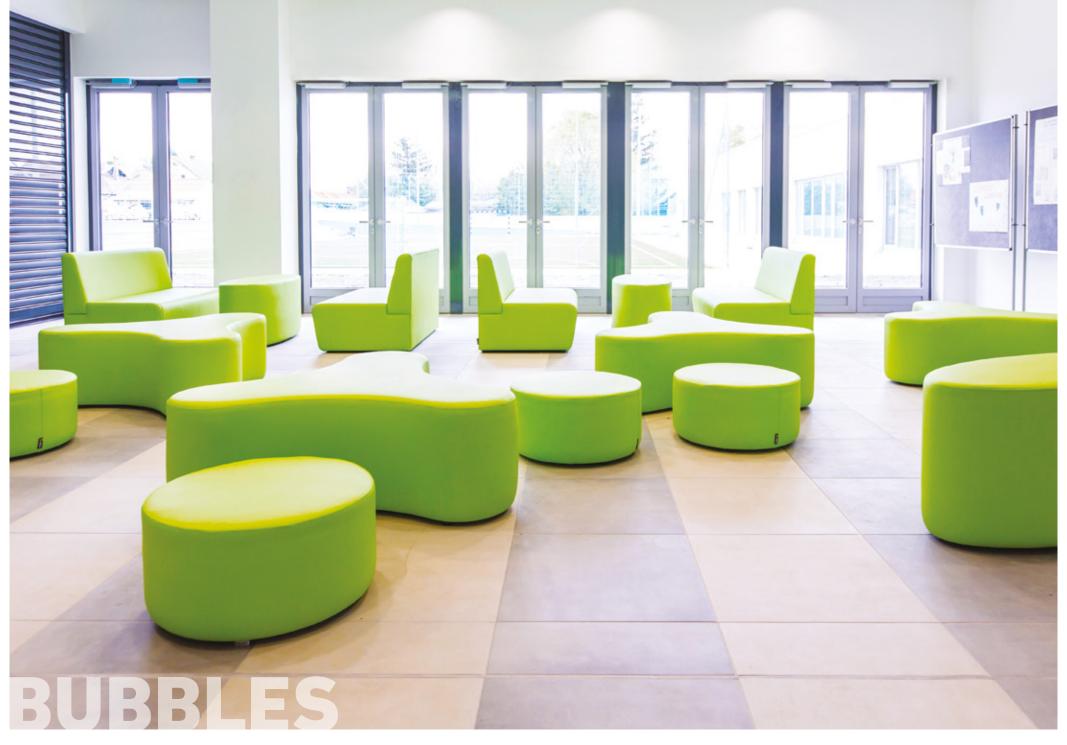

# COMFORTABLE, FUNCTIONAL AND PRACTICAL

The BUBBLES Collection is the combination of comfort and design in a reception area, community space, office or meeting room.

BUBBLES 4. size: 120x50x53 cm

BUBBLES 3. size: 136x78x40 cm

BUBBLES 2. size: Ø60x30 cm

BUBBLES 1. size: 125,2x109,5x42 cm

High tables and bar stools are popular in workplace dining rooms as they offer versatile use.