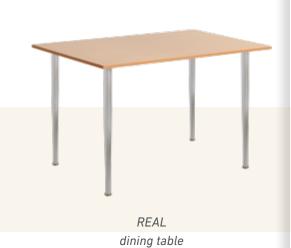

#### **TABLE:**

Melamine-faced chipboard table top, tapered legs, powder-coated steel frame. size: 120x75x80 cm

#### **CHAIR:**

Electrostatically powder-coated steel frame, tapered legs, plywood seat and backrest.

size: 52x47x46 cm

REAL

DINING

chairs