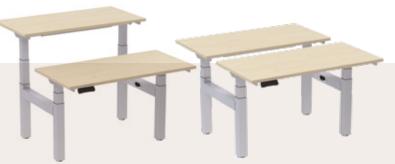

# HEIGHT ADJUSTABLE

FURNITURE FOR YOUR INSTITUTION

By height adjustability of chairs and desks the optimum sitting comfort can be adapted to various students heights. They are stackable, makes the use more versatile, and the space can be used more efficiently.

Nowadays in addition to frontal teaching, group work, games or other events that require movement are more common.

This is one of our newest product lines. During the development we have focused on the high variability of usage, and the result gives several options of placing tables in different forms together.