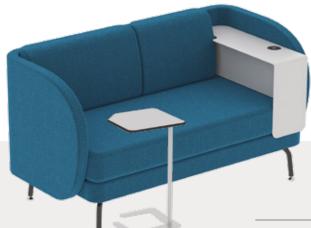

Comfort and design in the reception area, community space, office or meeting room.

Relax spot for taking a break, for tasks requiring concentration or for a phone call.

BEAN armchair with screen DROP table

BEAN LOBBY PLUS with screen AB-LUX table

BEAN sofa with USB charger BEAN table

Our latest development is also unique in terms of material use and appearance.