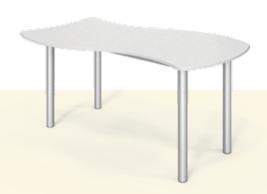

JUSTY TRAPEZOID DESK

2 seats, height adjustable, stackable, arrangable in a row

JUSTY TRAPEZOID DESK with castor, 1 person, adjustable, stackable, arrangable in a row

JJUSTY HEXAGON DESK for 1 person TRAPEZE desks, height adjustable

Flex, Trapezoid and Hexagon desks support the improvement of student communication skills, conflict management and enhanced student productivity.

stackable

TRAPEZOID DESK

1 person,
sortable in row

TRAPEZOID DESK
with castors, 1 person,
sortable in row

TRAPEZOID DESK

1 person, stackable,
sortable in row

TRAPEZOID DESK with castors, 1 person, stackable, sortable in row