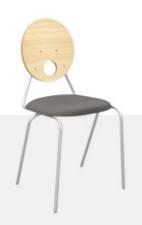

### **VARIABLE SPACE**

**FOR ALL TABLES** 

legs with castors

The Scandinavian design goes well with any style.

A GREAT COMMUNITY SPACE

KOLD table with CROSS barstool

The modern-shaped Kaleido chair is produced in many colors.

### **KALEIDO** bar stools:

Chair backrest and seat in lacquered beech plywood or HPL covered plywood. Optional upholstered seat pad.