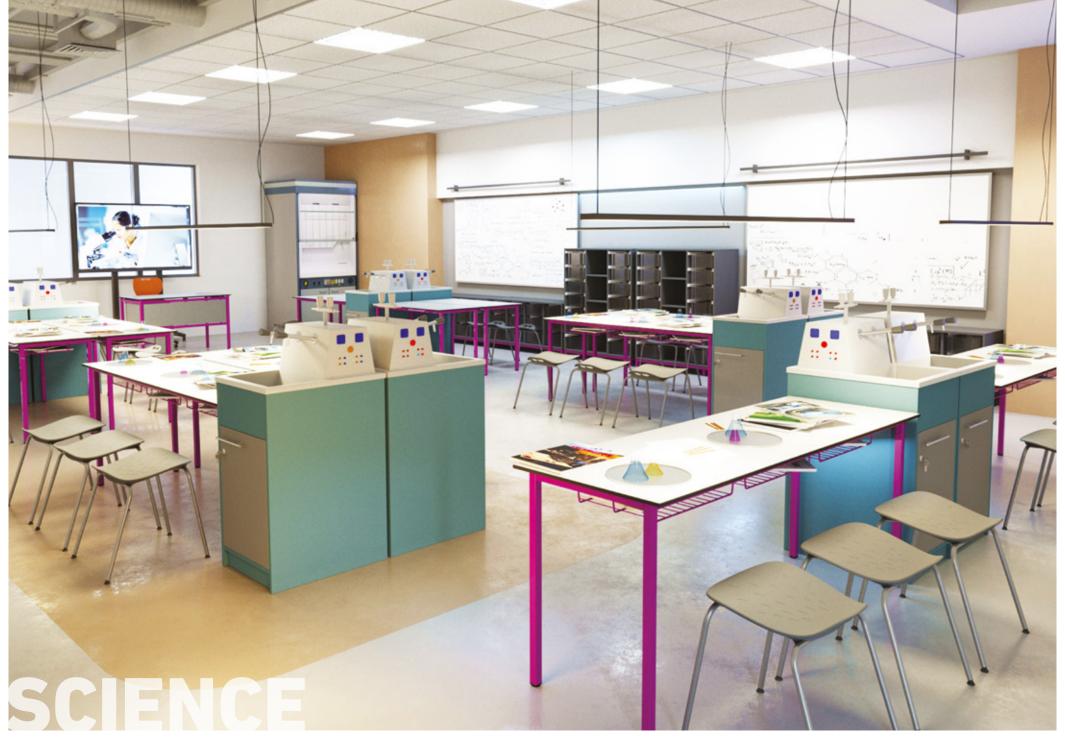

# SPECIAL FURNITURES

FOR CREATING
CLASSROOMS THAT MEET
UP TO DATE EDUCATIONAL NEEDS

We also manufacture special equipment for laboratories, technical workshops, IT and drawing rooms to help skill- and competency development.

alex

Our utility supply system provides an optimal solution for electrical, water, sewage and gas services for up to two workstations at the same time.

The safety of these electrical installations is guaranteed by emergency stop button, voltage indicator light, waterproof switch cabinet, as well as built-in small circuit breakers and contact protection Fí-Relé.

PREMIUM CHEMICAL CABIN one sided

TWO PERSON LAB DESK with shelf

THREE PERSON LAB DESK with shelf

Special furnitures are essential for the specialised classrooms.

For arts workshops we also manufacture specialised furnitures.