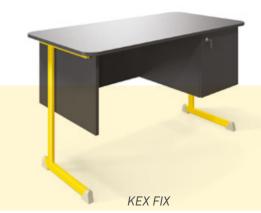

**KEX FIX DESKS FOR ONE OR TWO PERSONS** 

alex

The table frame is made of 50x25 mm flatoval steel tubes, welded, with bag hooks, and powder coated surface, finished with plastic leg gliders and end caps.

It is made according to the desired standard age group sizes.

The table top measures 70x50 cm or 130x50 cm, available in different materials.

Chair frame is made of 38x20 mm flat oval tubes with welded construction, powder coated surface, plastic foot gliders and end caps. The chairs are stackable, or can be placed in the table's book holder rack.