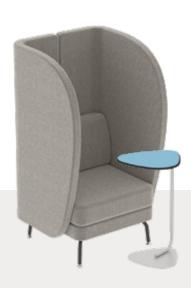

Comfort and design in the reception area, community space, office or meeting room.

Relax spot for taking a break, for tasks requiring concentration or for a phone call.

BEAN armchair with screen DROP table