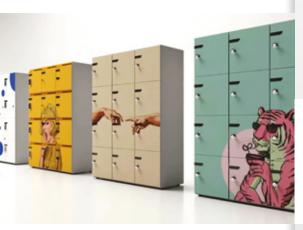

# STABILE AND SAFE

WITH TWO KEY SECURITY LOCK

Our safe deposit boxes are perfect storages. When placed in the right space, it provides an individual storage option. It is made of melamine-faced chipboard.

The standardised 52 cm deep cupboards fit easily even in narrow spaces.

The back panel is made of solid chipboard, which makes the cabinet extremely stable and safe.

# UNIQUE SOLUTIONS

PRACTICAL DESIGN

The affordable cabinets are available to our customers in a wide range of colors and types.

The collection is highly customisable to meet different design expectations allowing to shape your own environment.