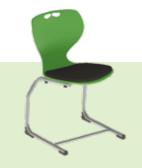

# HEIGHT ADJUSTABLE

FURNITURE FOR YOUR INSTITUTION

By height adjustability of chairs and desks the optimum sitting comfort can be adapted to various students heights. They are stackable, makes the use more versatile, and the space can be used more efficiently.

## **KEX DESKS FOR ONE OR TWO PERSONS**

This collection has aheight adjustable desk and a stackable chair which is made of 38x20 mm flatoval steel tube, the seat and backrest are made with form pressed plywood.

Desk legs are made by a 50 x 25 mm flatoval tubes.

The legs of the desks and chairs are height adjustable with a telescopic "tube-in-tube" solution.

Optionally available, chair or book holder rack

with drawers