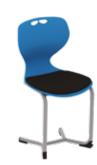

# HEIGHT ADJUSTABLE

FURNITURE FOR YOUR INSTITUTION

By height adjustability of chairs and desks the optimum sitting comfort can be adapted to various students heights. They are stackable, makes the use more versatile, and the space can be used more efficiently.

teacher's desk with drawers

FLEX adjustable height school chair

FLEX school chair, with adjustable height footrest

FLEX office chair

The height adjustment function of our Justy trapezoid and hexagon tables are built on telescopically sliding tubes.