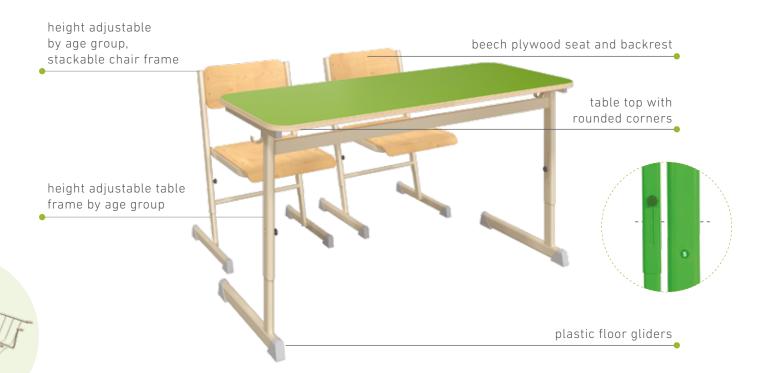

## **KEX DESKS FOR ONE OR TWO PERSONS**

This collection has aheight adjustable desk and a stackable chair which is made of 38x20 mm flatoval steel tube, the seat and backrest are made with form pressed plywood.

Desk legs are made by a 50 x 25 mm flatoval tubes.

The legs of the desks and chairs are height adjustable with a telescopic "tube-in-tube" solution.

Optionally available, chair or book holder rack

with drawers