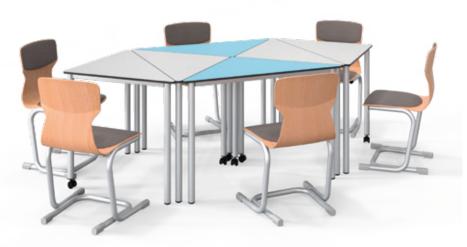

KALEIDO LECTURE TABLE height adjustable

KALEIDO CONCAVE single student desk

**KALEIDO** teacher's chair. upholstered

KALEIDO school chair

alex

Discover our Pitagoras tables designed for versatile communal spaces like libraries, language instruction areas, and study rooms, where the ability to quickly change the layout is crucial for accommodating both individual and group activities.

Thanks to the castors, our furnitures can be effortlessly relocated.

Due to the durability of HPL material, you won't have to worry about tabletop edges breaking or splitting when arranging and moving the tables. Plus, the table surfaces are highly resistant to scratches, ensuring long-lasting quality.

PITAGORAS TRIANGLE student desk

PITAGORAS SQUARED student desk

student desk

**IDEAS FOR SPACE PLANNING** 

Create your ideal learning environment with our Puzzle Wave desks.

Enhance modern learning and group projects with quickly and easily variable desks