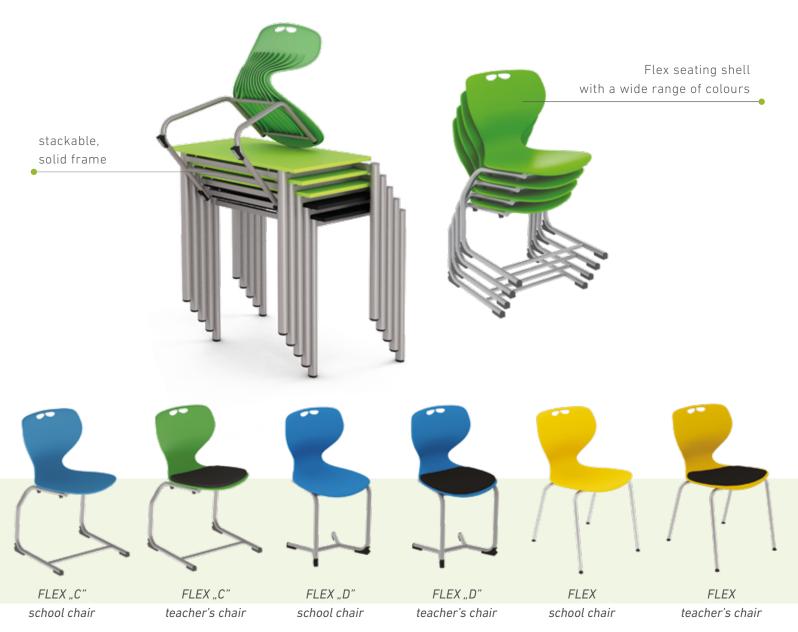

MANNEQUIN POP teacher's chair upholstered

BOTOND SOLIWOOD teacher's chair upholstered

FLEX teacher's chair upholstered

FLEX SWIVEL teacher's chair upholstered

ZEBRA POP teacher's chair upholstered

ATLAS ERGO teacher's chair upholstered

FLEX "D" teacher's chair upholstered

FLEX SWIVEL teacher's chair footrest, upholstered

ZEBRA POP teacher's chair upholstered, skid legs

SOLIWOOD ERGO teacher's chair upholstered, skid legs

FLEX "C" teacher's chair upholstered

MULTI SWIVEL teacher's chair upholstered