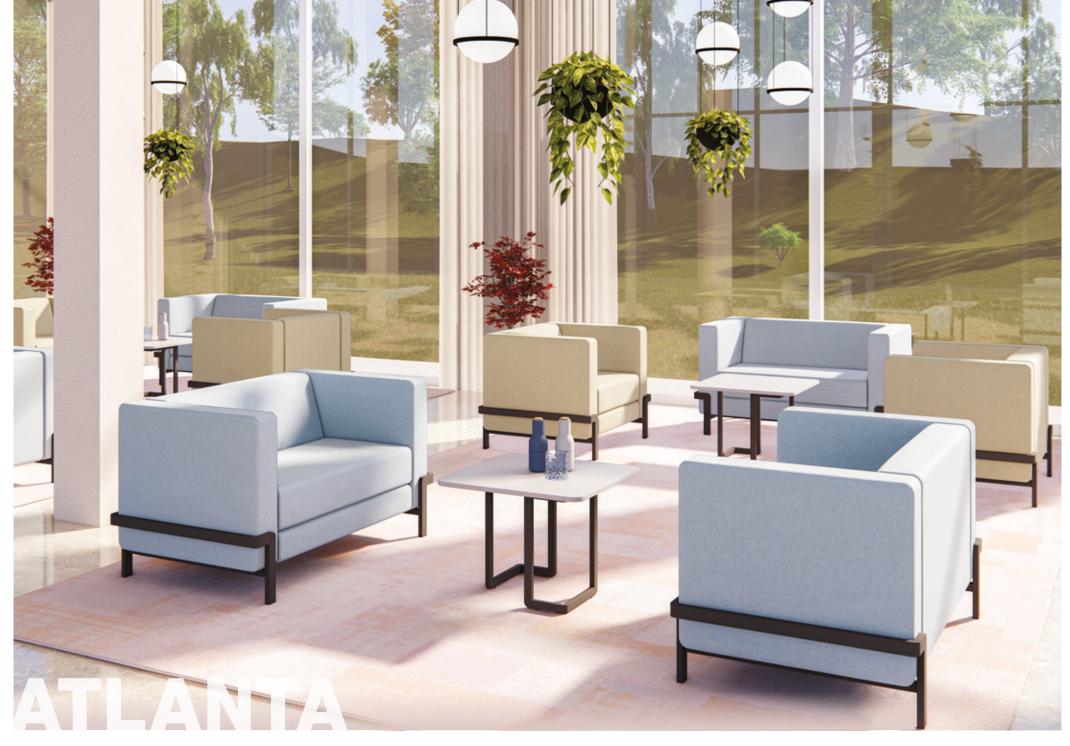

# COMPOSITION OF GEOMETRIC SHAPES

The collection includes tables, armchairs, two- and three-seat sofas and benches.

ATLANTA TABLE with metal legs

ATLANTA BENCH
3 seat

ATLANTA ARMCHAIR

1 seat

With the lounge elements of our VITAL COLLECTION, locker rooms, hospitality areas and lobbies can also be furnished practically.