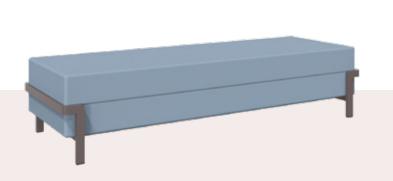

# COMPOSITION OF GEOMETRIC SHAPES

The collection includes tables, armchairs, two- and three-seat sofas and benches.

ATLANTA TABLE with metal legs

ATLANTA BENCH
3 seat

ATLANTA ARMCHAIR

1 seat

With the lounge elements of our VITAL COLLECTION, locker rooms, hospitality areas and lobbies can also be furnished practically.