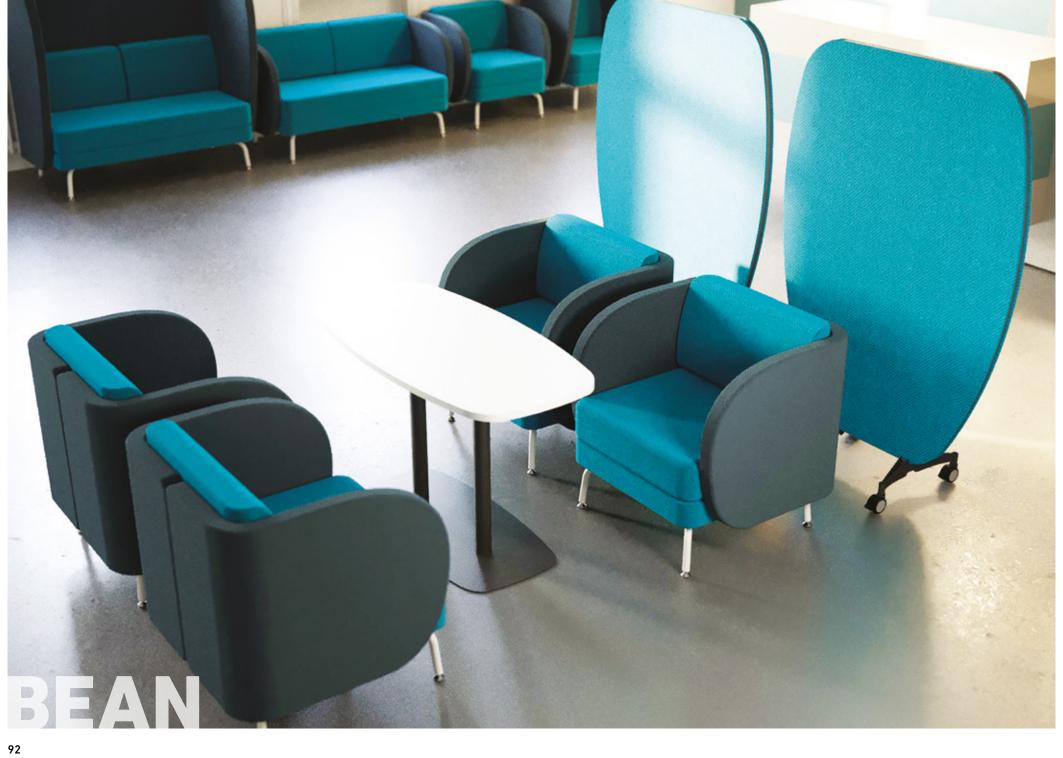

Comfort and design in the reception area, community space, office or meeting room.

Relax spot for taking a break, for tasks requiring concentration or for a phone call.

BEAN armchair with screen DROP table

BEAN LOBBY PLUS with screen AB-LUX table

BEAN sofa with USB charger BEAN table

Our latest development is also unique in terms of material use and appearance.