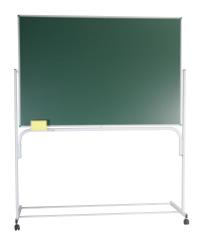

Wall boards, board stands and pedestal boards are colouring our product range as well.

The boards are fixable with screws and dowels.

Can also be mounted on a mobil stand, making the board surface rotatable.

CLASSIC BOARD on a mobile stand