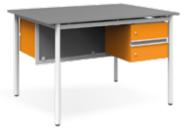

## TEACHER'S CHAIRS

IA WITH SHELF teacher's desk

IA with SIDE CABINET teacher's desk

DUBLE 90-90 double-sided teacher's desks

FLEX double-sided teacher's desks

IA-2 WITH DRAWER teacher's desk

SAVARIA 1 double-sided teacher's desks

DUBLE 100-100 double-sided teacher's desks

FLEX 2 with drawers teacher's desk

SAVARIA 2 double-sided teacher's desks

IA 3 WITH DRAWERS teacher's desk

DUBLE 120-120 double-sided teacher's desks

FLEX 3 with castor cabinet teacher's desk

## STRUCTURED PRACTICAL

AND WELL ORGANIZED STORAGE

Our FLEX cabinets are made up of modular units. With our products you can design your practical storage systems for classrooms.

Well-organised filing and and easy to use storage.

Some models are available with castors which allows you to rearrange your spaces in a moment.

In case of cabinet corpus, you have the choice of various laminate colours. 7 different colours are available to choose from, when it comes to plastic Gratnells drawers.