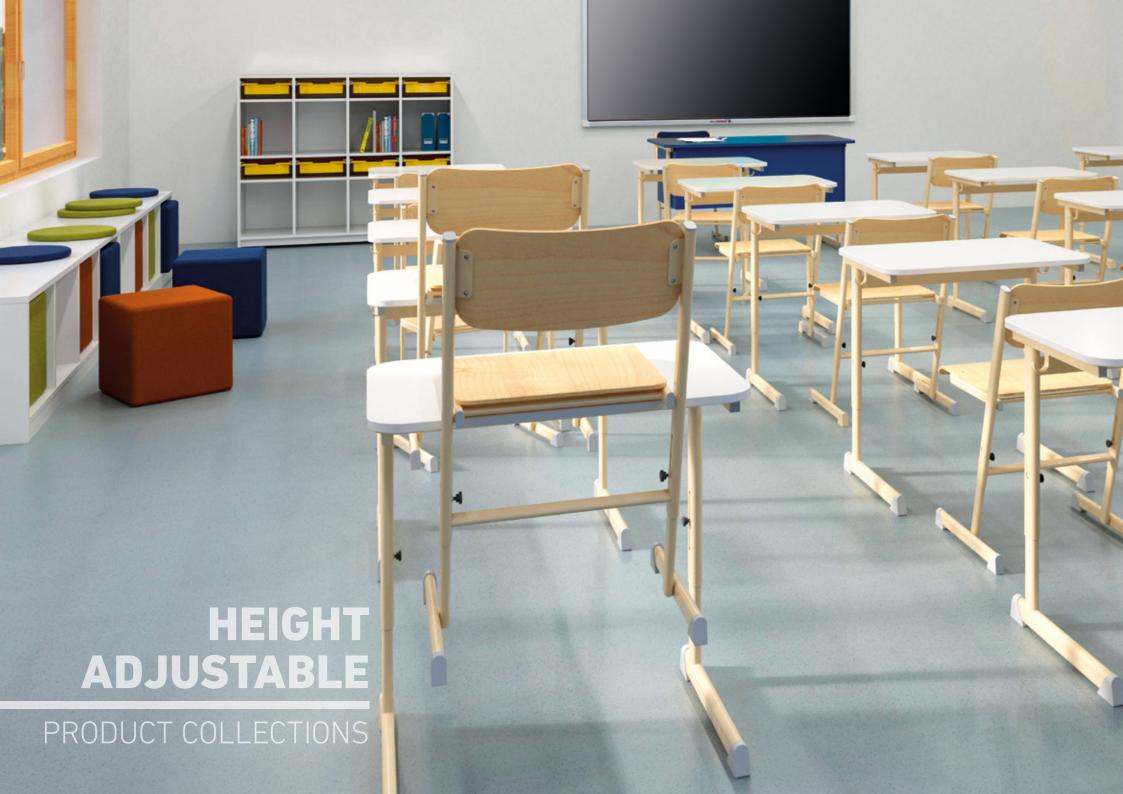

# The School as a learning- and living space

The furnishing of a school classroom is very important as the kids spend almost a whole day in the school. Our different classroom concepts, consists of cosy, ergonomic fixed and height adjustable furnitures with a wide variation of colors, to provide many possibilities for the ideal furnishing solutions for any school.

# HEIGHT ADJUSTABLE

FURNITURE FOR YOUR INSTITUTION

By height adjustability of chairs and desks the optimum sitting comfort can be adapted to various students heights. They are stackable, makes the use more versatile, and the space can be used more efficiently.