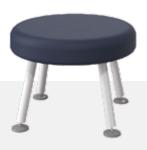

### **MODULAR BENCHES AND TABLES**

Upholstered sofas can be complemented with benches, stools and low tables.

VITAL STOOL Size: Ø54x39 cm