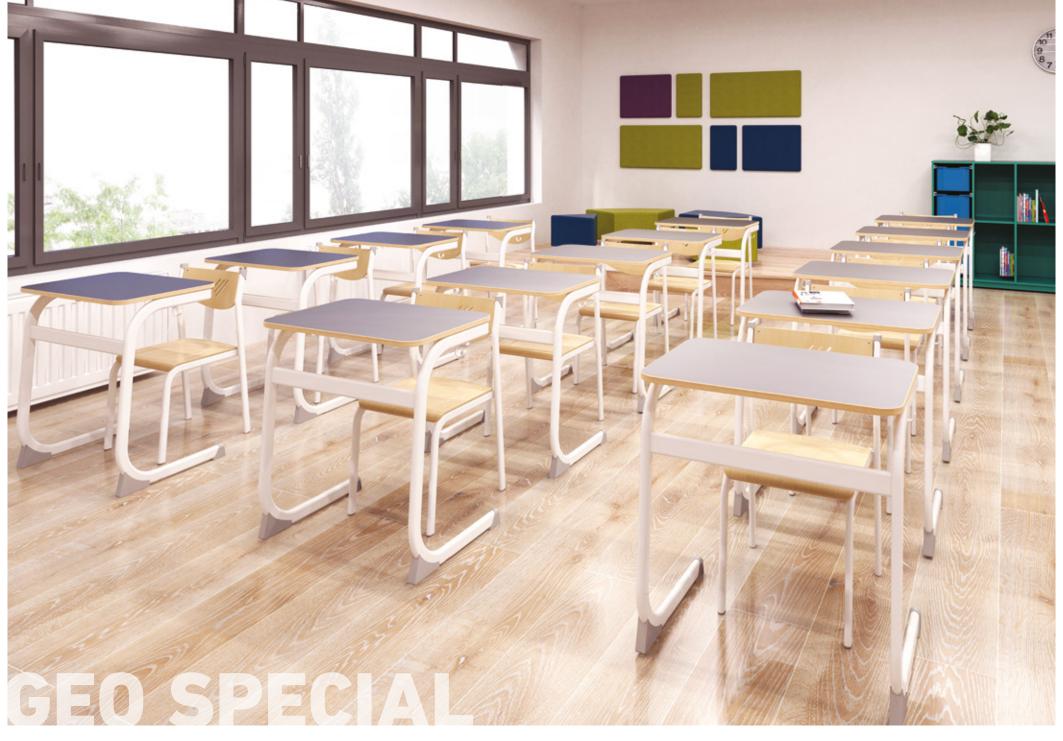

# ADVANTAGES OF FIXED HEIGHT FURNITURE

IN FRONTAL EDUCATION?

Frontal class work strengthens the competitive spirit on a given topic, and prepares for debates.

The typical teaching methods of this type of organisation are lecture, demonstration and explanation, is assisted by our learning furniture.

teacher's desk with lockable cabinet

Harmonic lines, various product range and colour options.

A proven furniture range, that fits in the modern look of a premium classroom. The rounded table corners provide increased safety.

The robust frame construction and and multiple chairs to choose from, makes it easy to be tailored to the needs of the users.

Cost-effective solution for premium school furniture category.

The desk's solid frame structure is identical to the Geo base model, and harmonious with all the chairs in the collection.