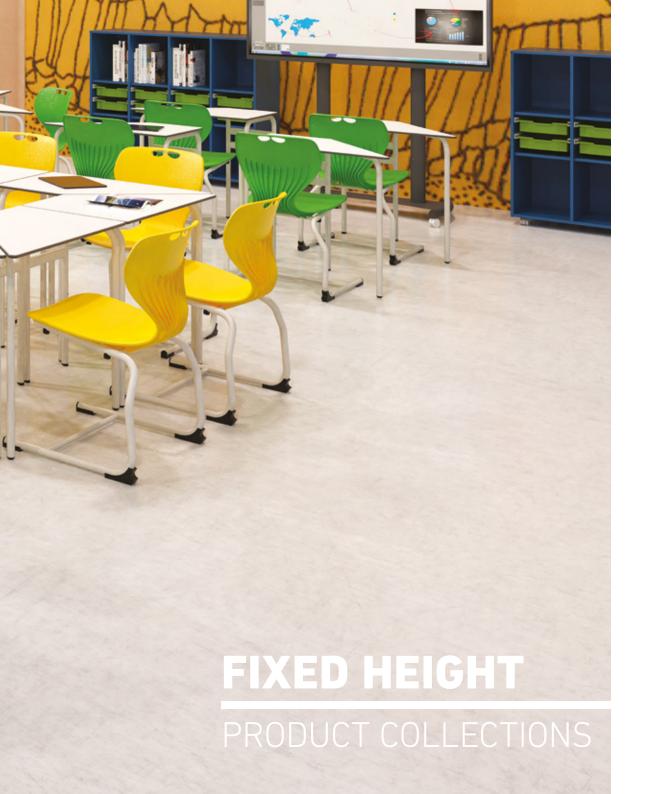

# **Electrostatic plastic powder-coating**

(max. size 800x1200x2000 mm). The coating can be made for outdoor or indoor use.

| 7  | HEIGHT ADJUSTABLE PRODUCT COLLECTIONS                                                                                                                      |                                        |
|----|------------------------------------------------------------------------------------------------------------------------------------------------------------|----------------------------------------|
|    | • FLEX JUSTY • JUSTY TRAPEZOID AND HEXAGON • KEX                                                                                                           | 8<br>10<br>12                          |
| 15 | FIXED HEIGHT FRONTAL EDUCATIONS  PRODUCT COLLECTIONS                                                                                                       | ION                                    |
|    | • KEX FIX • GEO LINEA • GEO SPECIAL • ATLAS                                                                                                                | 16<br>18<br>20<br>22                   |
| 25 | FIXED HEIGHT GROUP EDUCAT PRODUCT COLLECTIONS                                                                                                              | ION                                    |
|    | <ul> <li>FRISBEE</li> <li>FLEX</li> <li>TRAPEZOID AND HEXAGON</li> <li>SMART CLASSROOM</li> <li>KALEIDO</li> <li>PITAGORAS</li> <li>PUZZLE WAVE</li> </ul> | 26<br>28<br>30<br>32<br>34<br>36<br>38 |