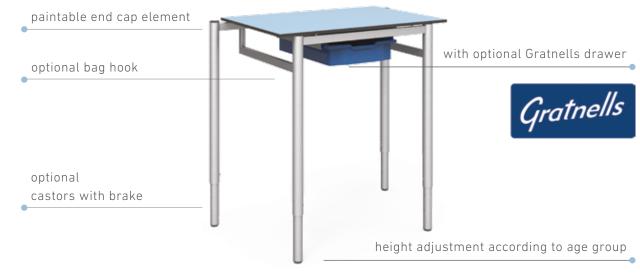

teacher's desk with drawers

FLEX adjustable height school chair

FLEX school chair, with adjustable height footrest

FLEX office chair

The height adjustment function of our Justy trapezoid and hexagon tables are built on telescopically sliding tubes.

Desk legs are made by a 50 x 25 mm flatoval tubes.

The legs of the desks and chairs are height adjustable with a telescopic "tube-in-tube" solution.

Optionally available, chair or book holder rack

with drawers