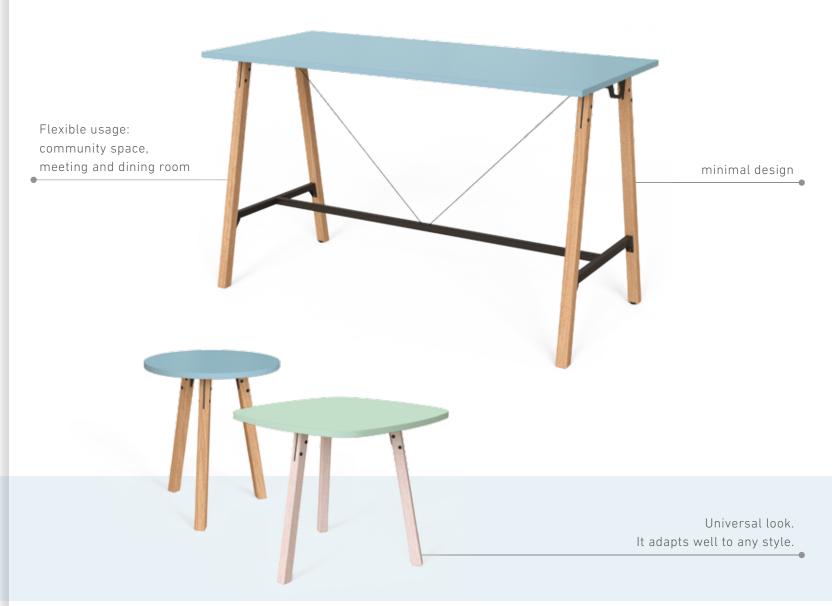

### **NATURAL DESIGN**

The overall impression is often determined by small details.

The natural oak wood legs give the table a unique look, brings nature closer and give a feeling of fine luxury.

PONTIS coffee table

Comfort and design in the reception area, community space, office or meeting room.

Relax spot for taking a break, for tasks requiring concentration or for a phone call.

BEAN armchair with screen DROP table