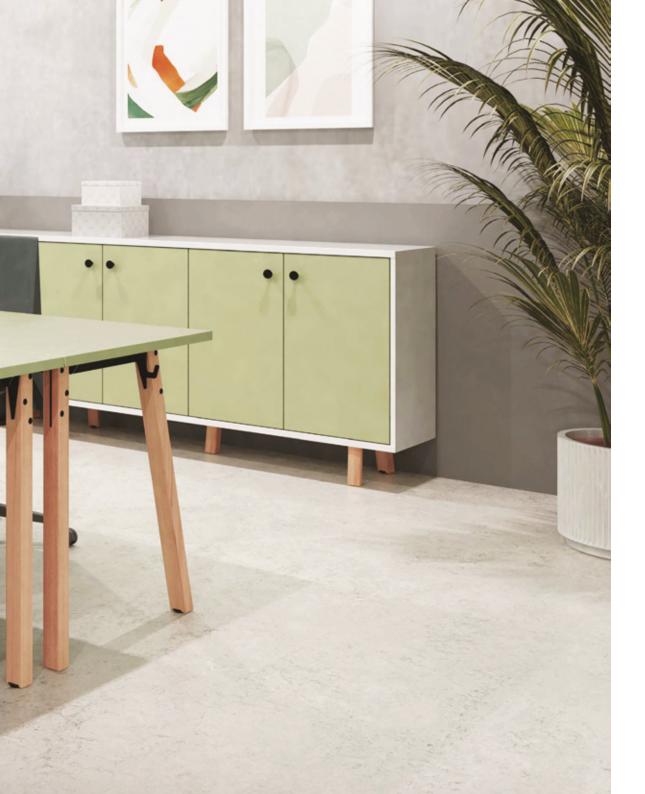

For us, the office is not only a place for work, it is also a stage for creativity and teamwork.

TO LET THOUGHTS OPENLY FLOW, WE NEED TIDINESS AROUND US.

That is what the Pontis cabinet is best at: items, items not used at a time has to be stored orderly, whilst managing accessibility.

Cabinets are available in full laminated door, glass door & drawer, and wardrobe versions.

Lower Pontis sideboards open up space creating a warmer and more welcoming interior.

The main principle behind the design of the Pontis Collection is to furnish multifuncional spaces with visual integrity.