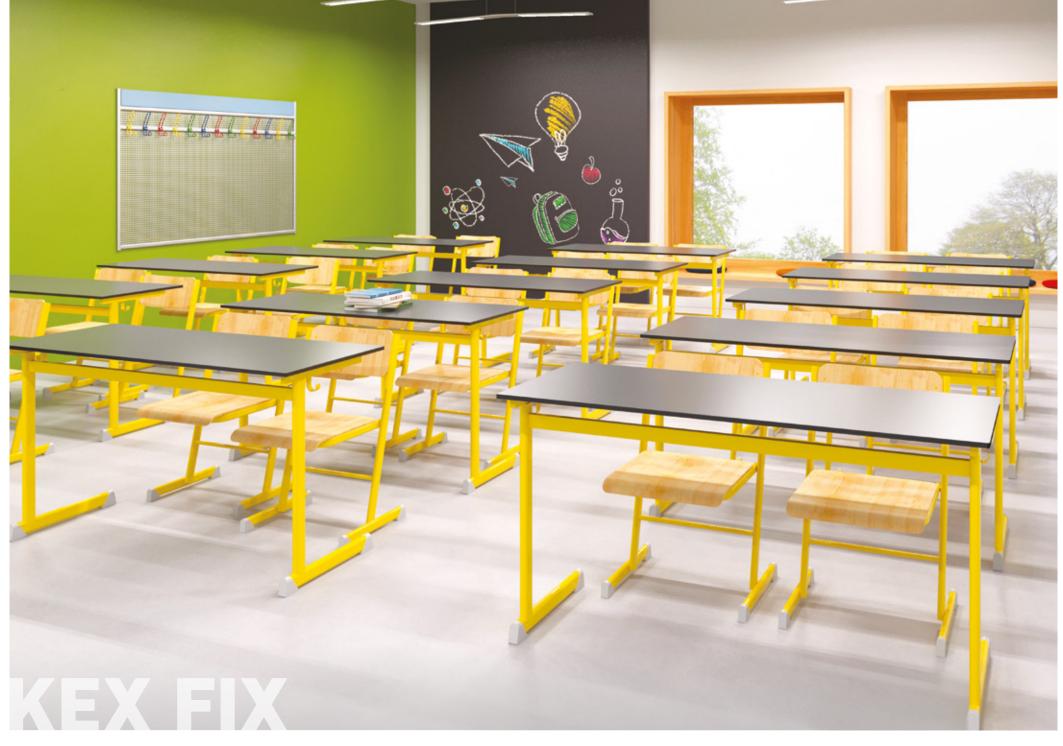

**KEX FIX DESKS FOR ONE OR TWO PERSONS** 

alex

The table frame is made of 50x25 mm flatoval steel tubes, welded, with bag hooks, and powder coated surface, finished with plastic leg gliders and end caps.

It is made according to the desired standard age group sizes.

The table top measures 70x50 cm or 130x50 cm, available in different materials.

Chair frame is made of 38x20 mm flat oval tubes with welded construction, powder coated surface, plastic foot gliders and end caps. The chairs are stackable, or can be placed in the table's book holder rack.