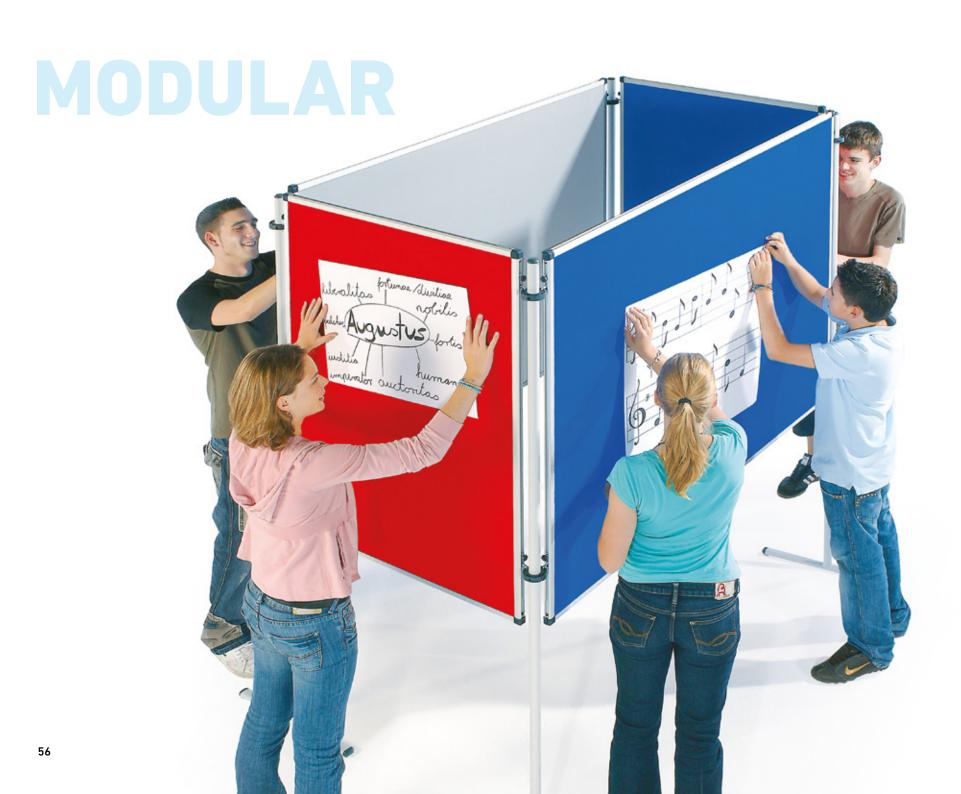

### **SCHOOL BOARDS**

ESSENTIAL TOOLS FOR EDUCATION

School boards and accessories are crucially essential to aid visual demonstration in classrooms.

We offer a variety of models from squared to double winged boards as well as mobile versions, that are suitable for both chalk and marker use, so every educational institution can find what they need.

Wall boards, board stands and pedestal boards are colouring our product range as well.

The boards are fixable with screws and dowels.

Can also be mounted on a mobil stand, making the board surface rotatable.