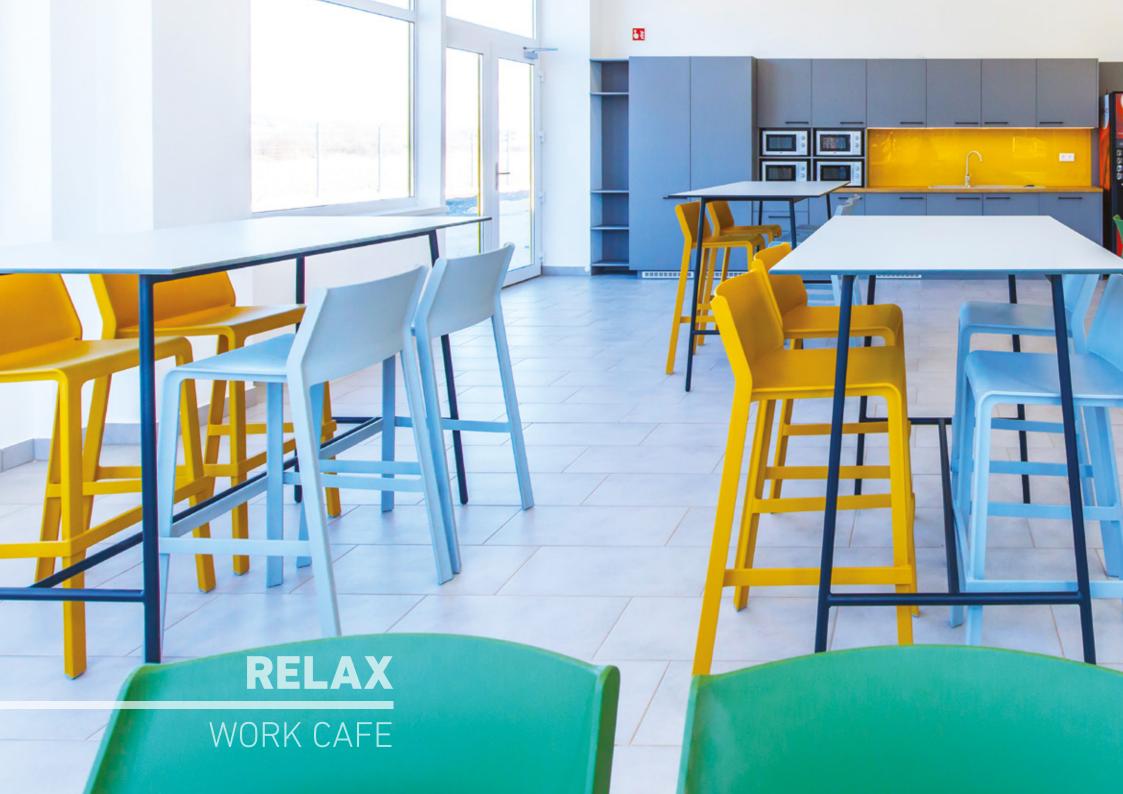

## **SPACES DESIGNED**

TO HELP YOU GROW RECHARGE

No longer just a place to eat lunch and grab a coffee, the workplace café also serves as an area for collaboration and informal meetings.

Mobile technology makes it easier to work from anywhere, casual lunch conversation can easily turn into a brainstorming session.

Cafés need to be designed to accommodate changing work styles.

# WHEN AN EMPLOYEE TAKES TIME TO RELAX AND EAT.

Informal relationships between colleagues strengthens motivation and productivity.

Furthermore, the office canteen provides an excellent opportunity to enhance the company's identity and the relationship between employees and employers.

Here, the professional hierarchy can loosen up, allowing ideas and creativity to flow more freely.