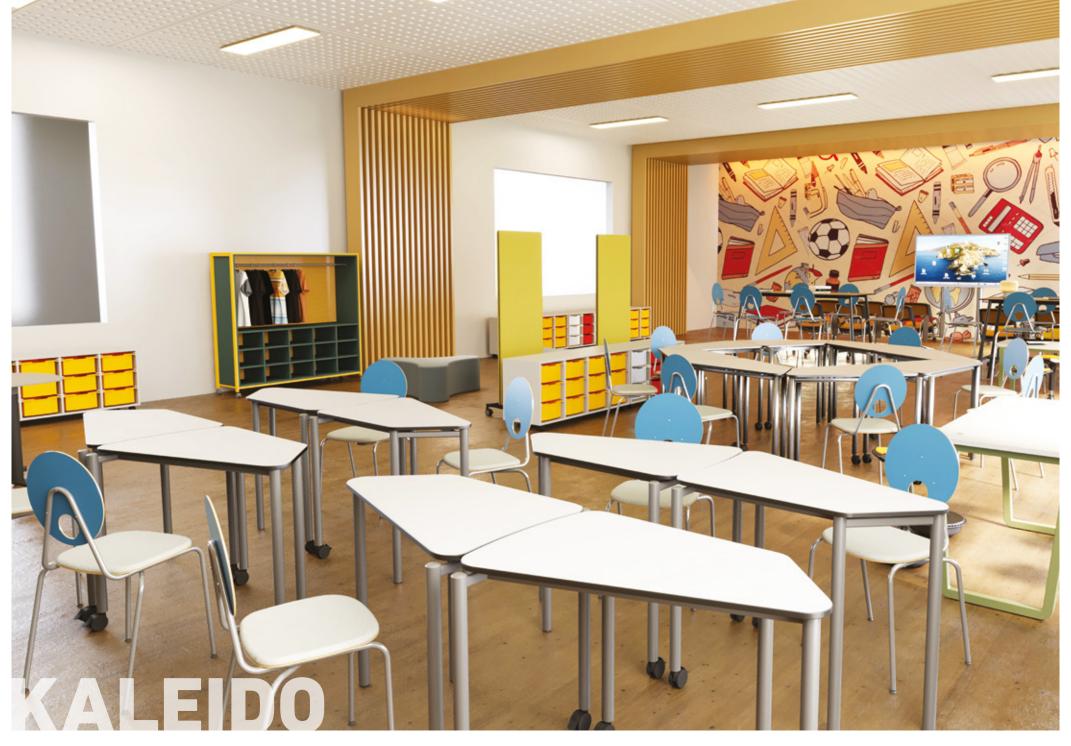

Individual and group work has never been so easy!

Introducing Kaleido Puzzle furnitures with multiple variations.

Inspired by the variety of kaleido puzzles, our Kaleido collection features desks and chairs wit convex and concave shapes, offering flexible room arrangements for group work.

KALEIDO LECTURE TABLE height adjustable

KALEIDO CONCAVE single student desk

**KALEIDO** teacher's chair. upholstered

KALEIDO school chair

alex

Discover our Pitagoras tables designed for versatile communal spaces like libraries, language instruction areas, and study rooms, where the ability to quickly change the layout is crucial for accommodating both individual and group activities.

#### **KALEIDO DINING COLLECTION**