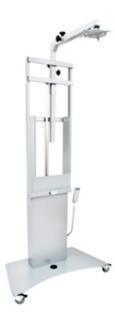

The ceramic-steel and enamel-steel chalkboards come with **chalk holders**.

CLASSIC CERAMIC STEEL WALL BOARD side-winged

VARIO WALL BOARD with electric column stand

VARIO WALL BOARD with counterweighted column stand

VARIO WALL BOARD with freely moveable column stand

WALL BOARD

ROTATABLE STANDING TABLE ceramic-steel and enamel-steel

MOTORISED INTERACTIVE WALLBOARD with remote control

FLIPCHART BOARD

MOTORISED INTERACTIVE MOBILE STAND with castors and remote control