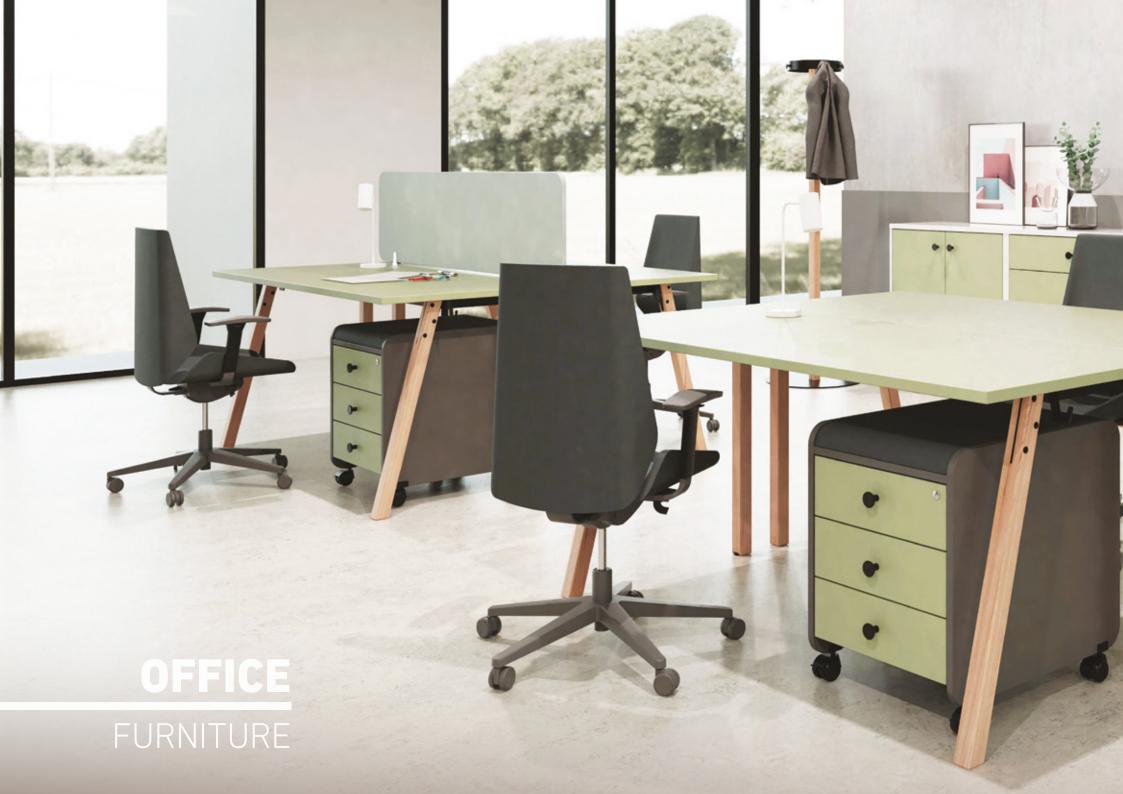

# UNIQUE & HIGHLY EFFICIENT OFFICE

TAILORED TO REQUIREMENTS

During design phase, we take into account in what type of environment office workers can do their job efficiently. Maintainable and smart office layouts.

Choose from our furniture range, and customise work environments for your individual needs.

During furnishing, we offer convenient options for arranging network cables and electrical wiring with mainline tools. Additionally, we modernise phone charging with built-in chargers.

For us, the office is not only a place for work, it is also a stage for creativity and teamwork.

TO LET THOUGHTS OPENLY FLOW, WE NEED TIDINESS AROUND US.

That is what the Pontis cabinet is best at: items, items not used at a time has to be stored orderly, whilst managing accessibility.