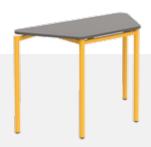

Flex, Trapezoid and Hexagon desks support the improvement of student communication skills, conflict management and enhanced student productivity.

stackable

TRAPEZOID DESK

1 person,
sortable in row

TRAPEZOID DESK
with castors, 1 person,
sortable in row

TRAPEZOID DESK

1 person, stackable,
sortable in row

TRAPEZOID DESK with castors, 1 person, stackable, sortable in row