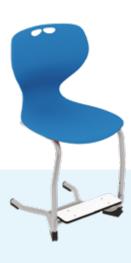

#### **TOOLS FOR CREATIVE ACTIVITIES**

10 drawer organiser storage

FLEX STUDENT CHAIR adjustable footrest