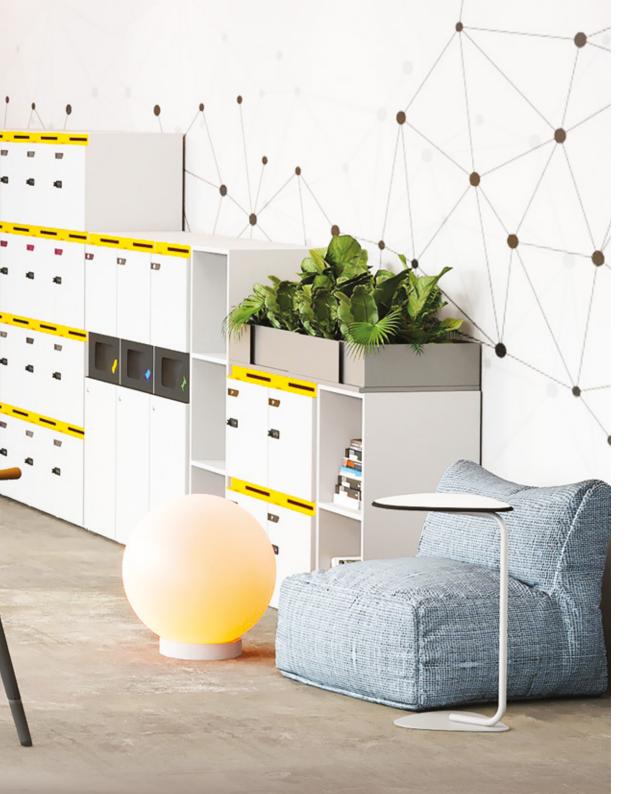

# ADVANCED STORAGE SYSTEM

MANY POSSIBILITIES

An excellent storage solution for locker rooms, work areas, dining rooms or community spaces. A popular solution among employees and employers.

With the combination of the standard size compartments and variable height units, you can create the most suitable combination adapted to different needs and characteristics.

### **MODULAR SYSTEM**

Alex Furniture presents its newest cabinet module system, which provides a solution to any storage problem.