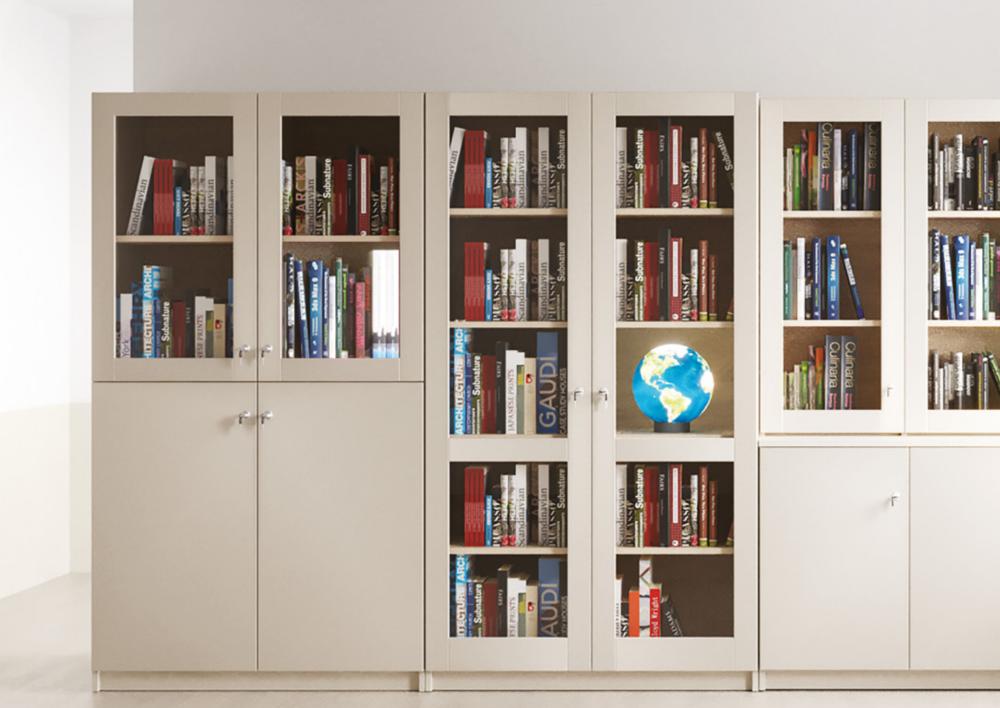

### **OUR SPECIALITY**

CABINETS MADE FOR DIFFERENT STORING PURPOSES

Wether classrooms or offices, our multifuncional lockers are a perfect fit.

The body and doors are made of 18 mm laminated chipboard with ABS edge sealing. With fixed height shelves, back panel made of 4 mm white HDF board.

Fitted with handle and lock.