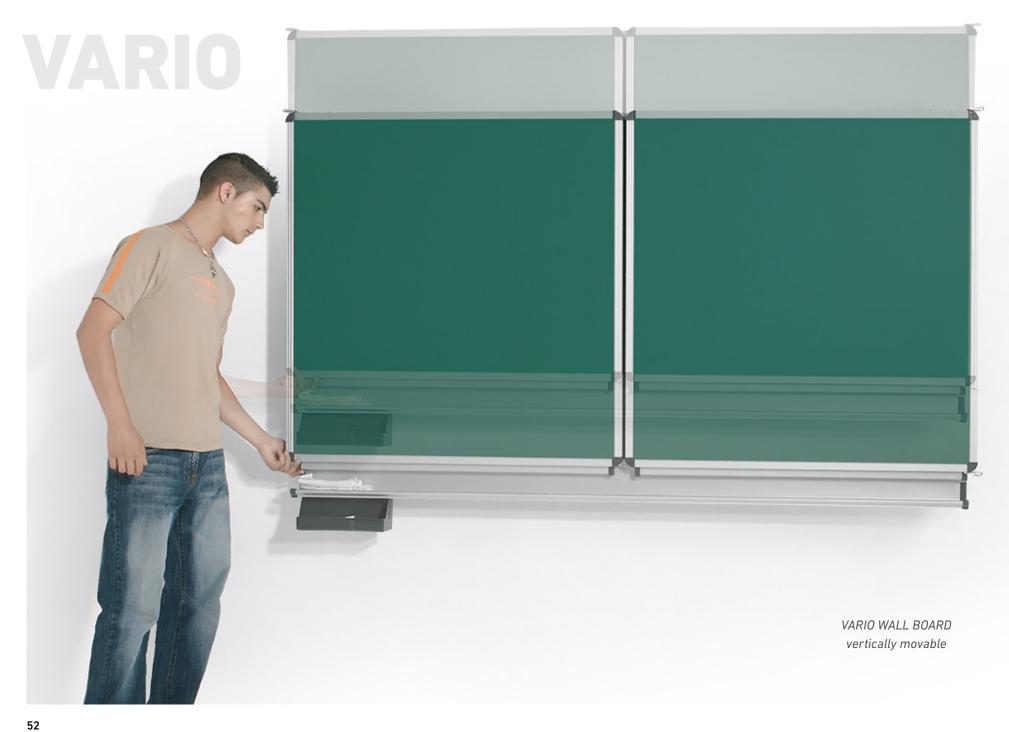

The ceramic-steel and enamel-steel chalkboards come with **chalk holders**.

CLASSIC CERAMIC STEEL WALL BOARD side-winged

VARIO WALL BOARD with electric column stand

VARIO WALL BOARD with counterweighted column stand

VARIO WALL BOARD with freely moveable column stand

WALL BOARD

ROTATABLE STANDING TABLE ceramic-steel and enamel-steel

MOTORISED INTERACTIVE WALLBOARD with remote control

FLIPCHART BOARD

MOTORISED INTERACTIVE MOBILE STAND with castors and remote control