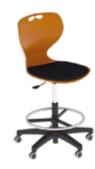

teacher's desk with drawers

FLEX adjustable height school chair

FLEX school chair, with adjustable height footrest

FLEX office chair

The height adjustment function of our Justy trapezoid and hexagon tables are built on telescopically sliding tubes.