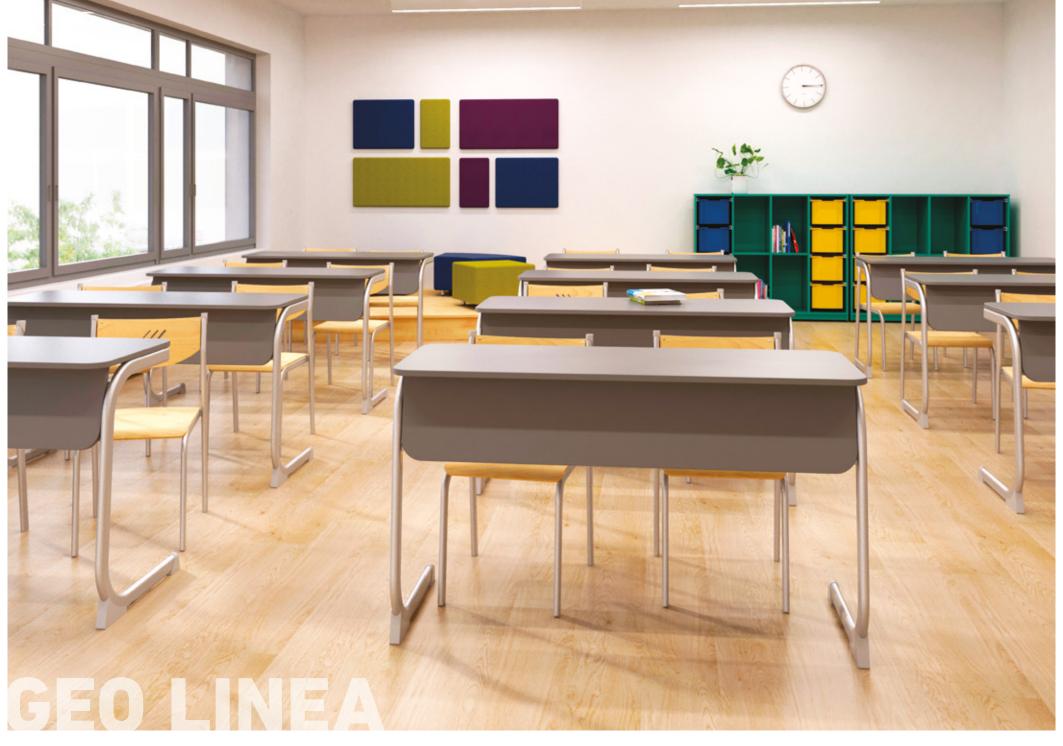

## **GEO LINEA DESKS FOR ONE OR TWO PERSONS**

Unique look, rounded table edges. Made according to the desired standardized age group sizes.

The desk frame is made of 50x25 mm flatoval steel pipe bent to "C" shape format. Powder coated finish and plastic floor gliders.

The chair with a cantilevered design can also be placed under the table into the book holder rack.

The table top measures 70x60 cm or 130x60 cm, available in various materials. Also available with bag hook on request.