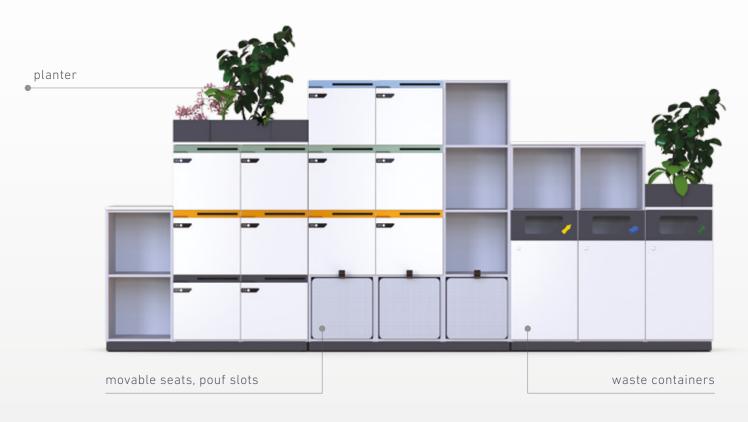

# ADVANCED STORAGE SYSTEM

MANY POSSIBILITIES

An excellent storage solution for locker rooms, work areas, dining rooms or community spaces. A popular solution among employees and employers.

With the combination of the standard size compartments and variable height units, you can create the most suitable combination adapted to different needs and characteristics.

### **MODULAR SYSTEM**

Alex Furniture presents its newest cabinet module system, which provides a solution to any storage problem.