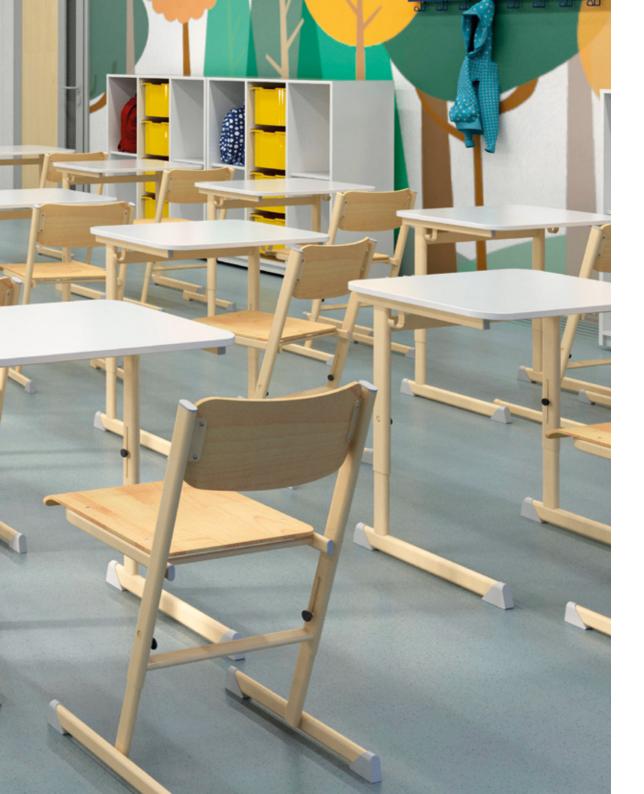

## **KEX DESKS FOR ONE OR TWO PERSONS**

This collection has aheight adjustable desk and a stackable chair which is made of 38x20 mm flatoval steel tube, the seat and backrest are made with form pressed plywood.

Desk legs are made by a 50 x 25 mm flatoval tubes.

The legs of the desks and chairs are height adjustable with a telescopic "tube-in-tube" solution.

Optionally available, chair or book holder rack

with drawers

school chair