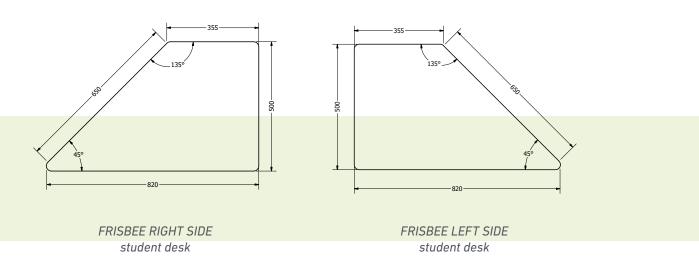

**Collaborative, flexible spaces,** many opportunities!

Frisbee desks are designed for group work. Desks can be rearranged in several layout as required.

**Teaching and learning has** definitely changed.

Our furniture supports the goal of being a highly collaborative, and offers flexible space for students and teachers.