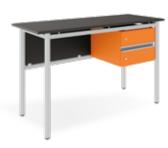

## TEACHER'S CHAIRS

IA WITH SHELF teacher's desk

IA with SIDE CABINET teacher's desk

DUBLE 90-90 double-sided teacher's desks

FLEX double-sided teacher's desks

IA-2 WITH DRAWER teacher's desk

SAVARIA 1 double-sided teacher's desks

DUBLE 100-100 double-sided teacher's desks

FLEX 2 with drawers teacher's desk

SAVARIA 2 double-sided teacher's desks

IA 3 WITH DRAWERS teacher's desk

DUBLE 120-120 double-sided teacher's desks

FLEX 3 with castor cabinet teacher's desk