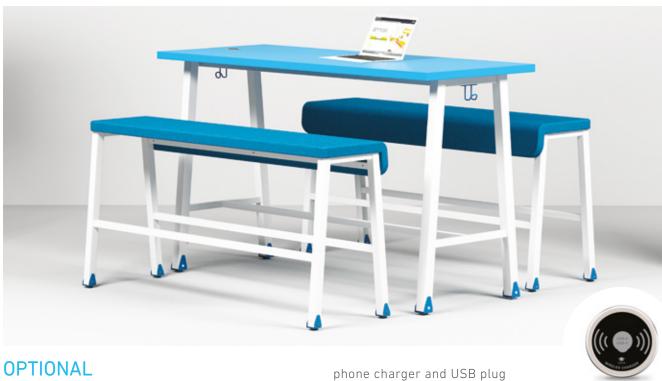

Choose from our furniture range, and customise work environments for your individual needs.

During furnishing, we offer convenient options for arranging network cables and electrical wiring with mainline tools. Additionally, we modernise phone charging with built-in chargers.

# CREATIVELY DESIGNED AND WELL FITTED BENCHES

The upholstered foam seat is fixed on a plywood layer. The table surface is a high-quality furniture linoleum giving it a soft touch and antistatic surface. Optional induction charger is available.

### **COMFORTABLE AND UNIQUE**

**AVAILABLE FOR** 

**ALL TYPES** 

**BENCHES** 

console table

and USB plug

### **COLORFUL AND FUN SHAPE**

FOR ALL TABLE

phone charger and USB plug