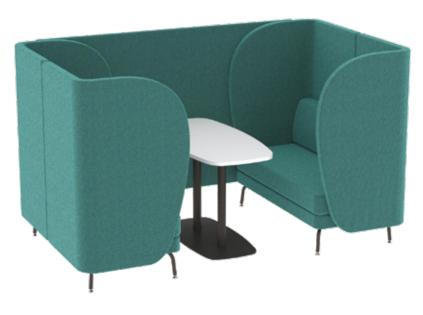

Comfort and design in the reception area, community space, office or meeting room.

Relax spot for taking a break, for tasks requiring concentration or for a phone call.

BEAN armchair with screen DROP table