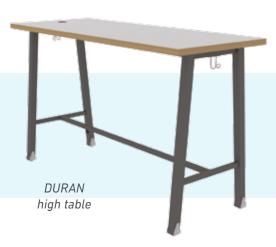

### **DURAN Collection:**

Tables, benches and stools, in high and regular furniture heights. Available in several sizes, colors and upholstery.

DURAN barstool