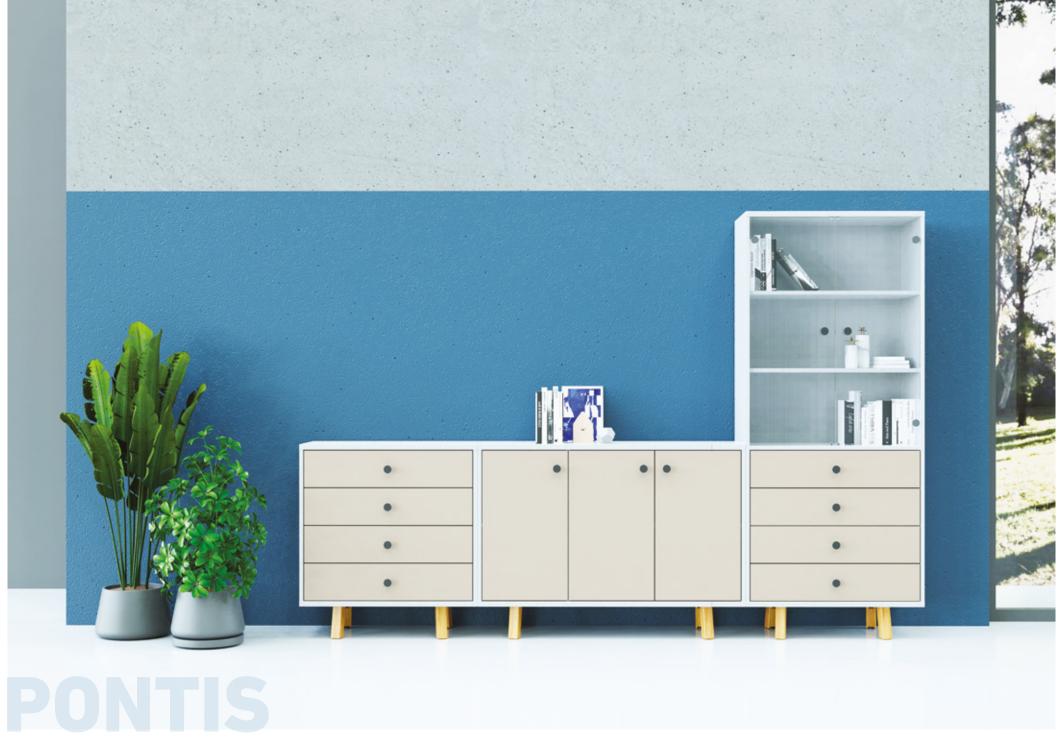

For us, the office is not only a place for work, it is also a stage for creativity and teamwork.

TO LET THOUGHTS OPENLY FLOW, WE NEED TIDINESS AROUND US.

That is what the Pontis cabinet is best at: items, items not used at a time has to be stored orderly, whilst managing accessibility.

Cabinets are available in full laminated door, glass door & drawer, and wardrobe versions.

Lower Pontis sideboards open up space creating a warmer and more welcoming interior.

The main principle behind the design of the Pontis Collection is to furnish multifuncional spaces with visual integrity.

By the natural textures of oil treated solid wood legs we bring nature in the office. Combining organic wood with steel creates a perfect combination and a lively environment.

complementary products
PONTIS metal small drawer