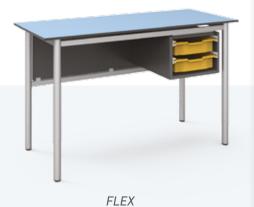

teacher's desk with Gratnells drawers

Our stackable trapezoid and hexagon tables can be easily configured in a row, offering limitless possibilities for active learning and teaching that demand flexibility.

## STRUCTURED PRACTICAL

AND WELL ORGANIZED STORAGE

Our FLEX cabinets are made up of modular units. With our products you can design your practical storage systems for classrooms.

Well-organised filing and and easy to use storage.

Some models are available with castors which allows you to rearrange your spaces in a moment.

In case of cabinet corpus, you have the choice of various laminate colours. 7 different colours are available to choose from, when it comes to plastic Gratnells drawers.