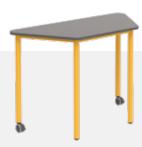

Flex, Trapezoid and Hexagon desks support the improvement of student communication skills, conflict management and enhanced student productivity.

stackable

TRAPEZOID DESK

1 person,
sortable in row

TRAPEZOID DESK
with castors, 1 person,
sortable in row

TRAPEZOID DESK

1 person, stackable,
sortable in row

TRAPEZOID DESK with castors, 1 person, stackable, sortable in row