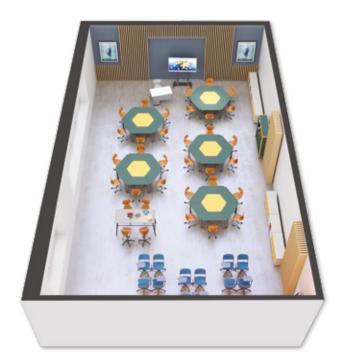

## **IDEAS FOR SPACE PLANNING**

alex

robust frame.

Our ongoing furniture developments create space, allow institutions to find the most suitable solution for them, even multifunctional school furniture for all day education ensure a smooth running of the whole day.

Essential for modern learning is the need for differentiation in the classroom, which implies that school furniture must meet both individual and group work.

For this differentiation, the furniture is arranged spatially, this requires a need of ease of movement and combination, functionality, ergonomics, and rangeability.