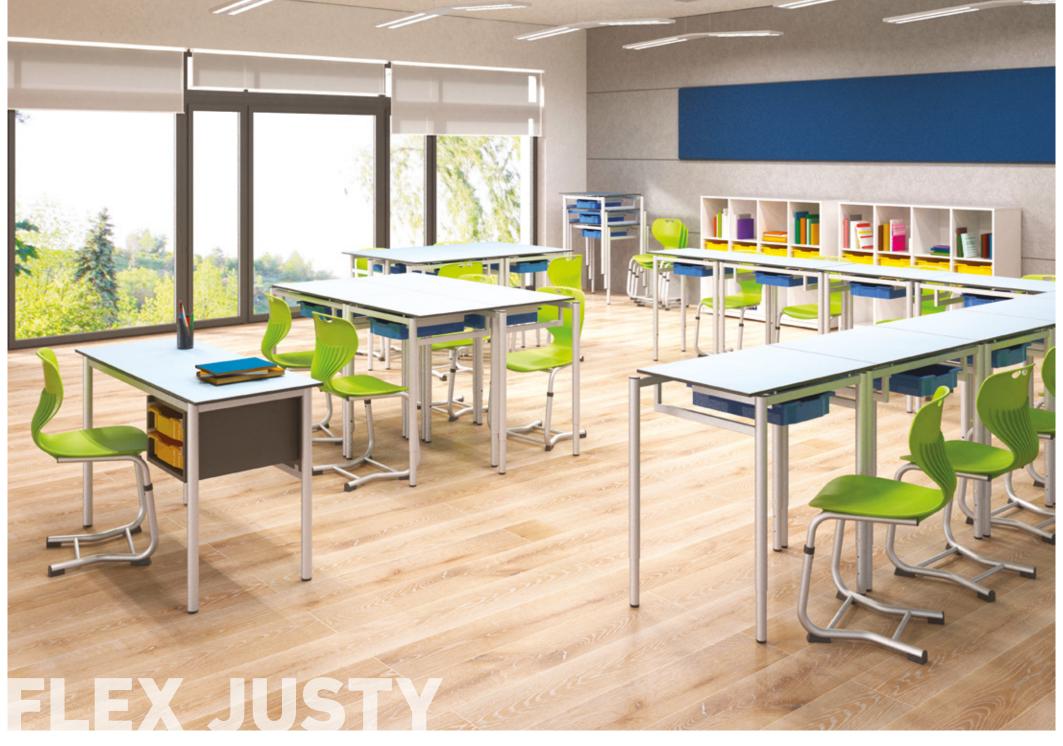

Nowadays in addition to frontal teaching, group work, games or other events that require movement are more common.

This is one of our newest product lines. During the development we have focused on the high variability of usage, and the result gives several options of placing tables in different forms together.

teacher's desk with drawers

FLEX adjustable height school chair

FLEX school chair, with adjustable height footrest

FLEX office chair

The height adjustment function of our Justy trapezoid and hexagon tables are built on telescopically sliding tubes.