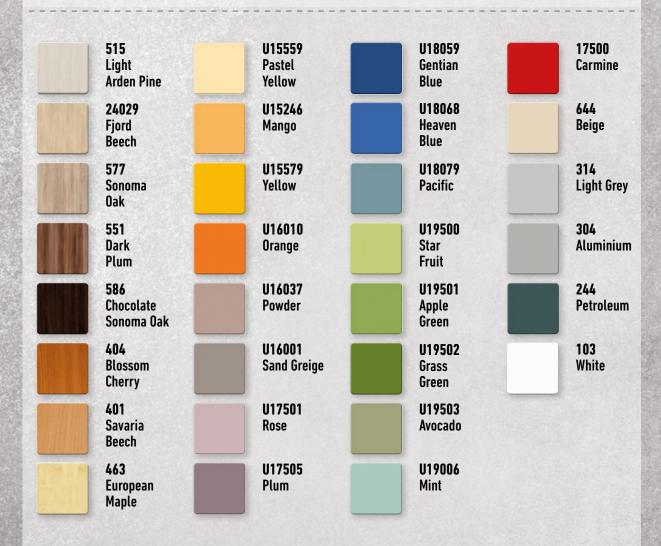

-------------|-----------------|-----------------|
| Age of Child   | AGE: 3-4       | AGE: 4-6        | AGE: 6-8        | AGE: 8-11        | AGE: 11-14      | AGE: 14+        | AGE: 16+        |
| Child height   | 96 cm - 108 cm | 108 cm - 121 cm | 119 cm - 142 cm | 133 cm - 159 cm  | 146 cm - 176 cm | 159 cm - 188 cm | 174 cm - 207 cm |
| Seating height | 28 cm          | 30 cm           | 34 cm           | 38 cm            | 42 cm           | 46 cm           | 50 cm           |
| Table height   | 50 cm          | 53 cm           | 58 cm           | 64 cm            | 70 cm           | 76 cm           | 82 cm           |
|                |                | !<br>!<br>!     |                 | 1<br>1<br>1<br>1 |                 |                 |                 |

# LAMINATED CHIPBOARD



# POWDER COATED FRAMES AND LEGS



# HPL CHAIRS AND TABLETOPS









### UPHOLSTERY





### UPHOLSTERY





Export manager: Yilmaz Yürekli

**mobil:** +36/20 464-1533

e-mail: export@alexfurniture.eu

web: www.alexfurniture.eu

#### ALEX FÉMBÚTOR KFT.

Magyar utca 21-23. H-2072 Zsámbék HUNGARY