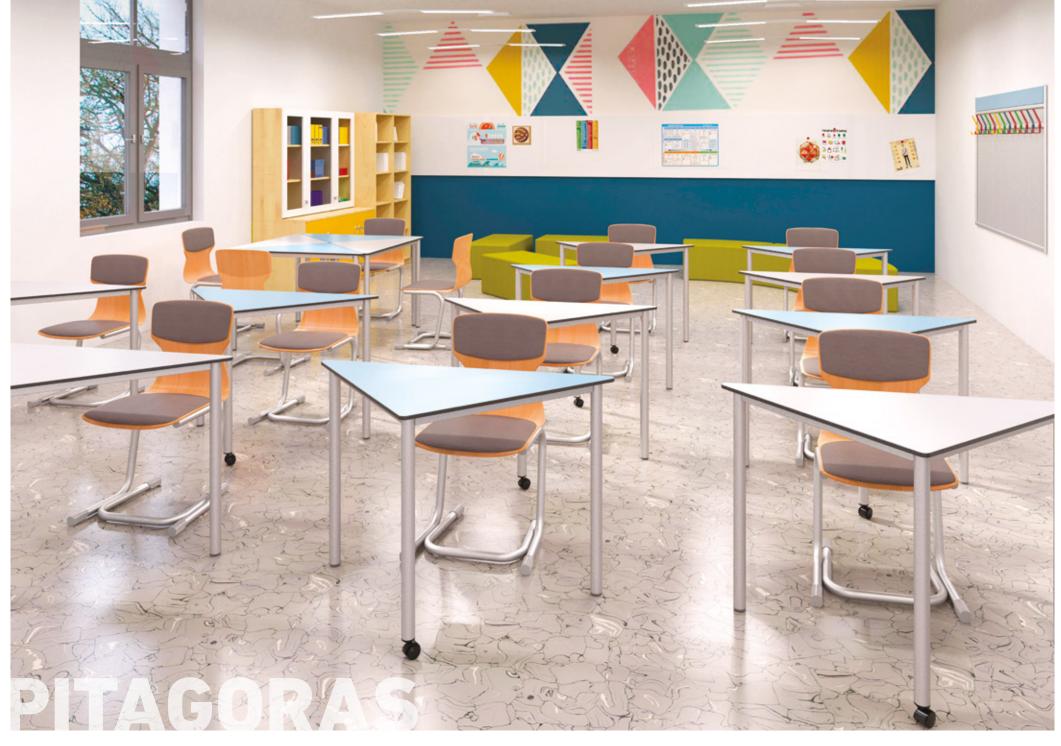

KALEIDO LECTURE TABLE height adjustable

KALEIDO CONCAVE single student desk

**KALEIDO** teacher's chair. upholstered

KALEIDO school chair

alex

Discover our Pitagoras tables designed for versatile communal spaces like libraries, language instruction areas, and study rooms, where the ability to quickly change the layout is crucial for accommodating both individual and group activities.

Thanks to the castors, our furnitures can be effortlessly relocated.

Due to the durability of HPL material, you won't have to worry about tabletop edges breaking or splitting when arranging and moving the tables. Plus, the table surfaces are highly resistant to scratches, ensuring long-lasting quality.

PITAGORAS TRIANGLE student desk

PITAGORAS SQUARED student desk

student desk

**IDEAS FOR SPACE PLANNING** 

Create your ideal learning environment with our Puzzle Wave desks.

Enhance modern learning and group projects with quickly and easily variable desks