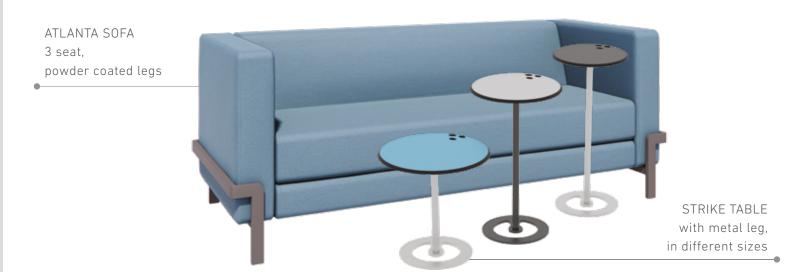

# COMPOSITION OF GEOMETRIC SHAPES

The collection includes tables, armchairs, two- and three-seat sofas and benches.

ATLANTA TABLE with metal legs

ATLANTA BENCH
3 seat

ATLANTA ARMCHAIR

1 seat

With the lounge elements of our VITAL COLLECTION, locker rooms, hospitality areas and lobbies can also be furnished practically.