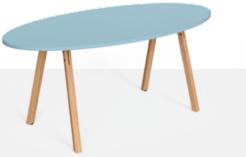

### **NATURAL DESIGN**

The overall impression is often determined by small details.

The natural oak wood legs give the table a unique look, brings nature closer and give a feeling of fine luxury.

PONTIS coffee table

Comfort and design in the reception area, community space, office or meeting room.

Relax spot for taking a break, for tasks requiring concentration or for a phone call.

BEAN armchair with screen DROP table