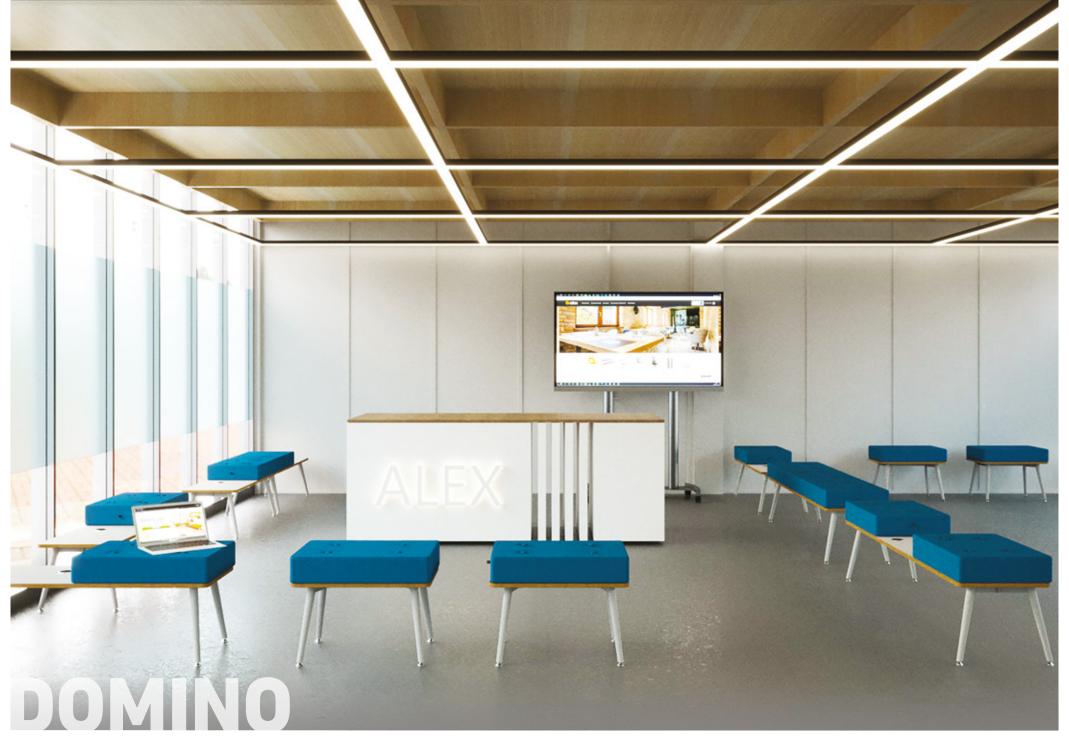

# CREATIVELY DESIGNED AND WELL FITTED BENCHES

The upholstered foam seat is fixed on a plywood layer. The table surface is a high-quality furniture linoleum giving it a soft touch and antistatic surface. Optional induction charger is available.

### **COMFORTABLE AND UNIQUE**

**AVAILABLE FOR** 

**ALL TYPES** 

**BENCHES** 

console table

and USB plug