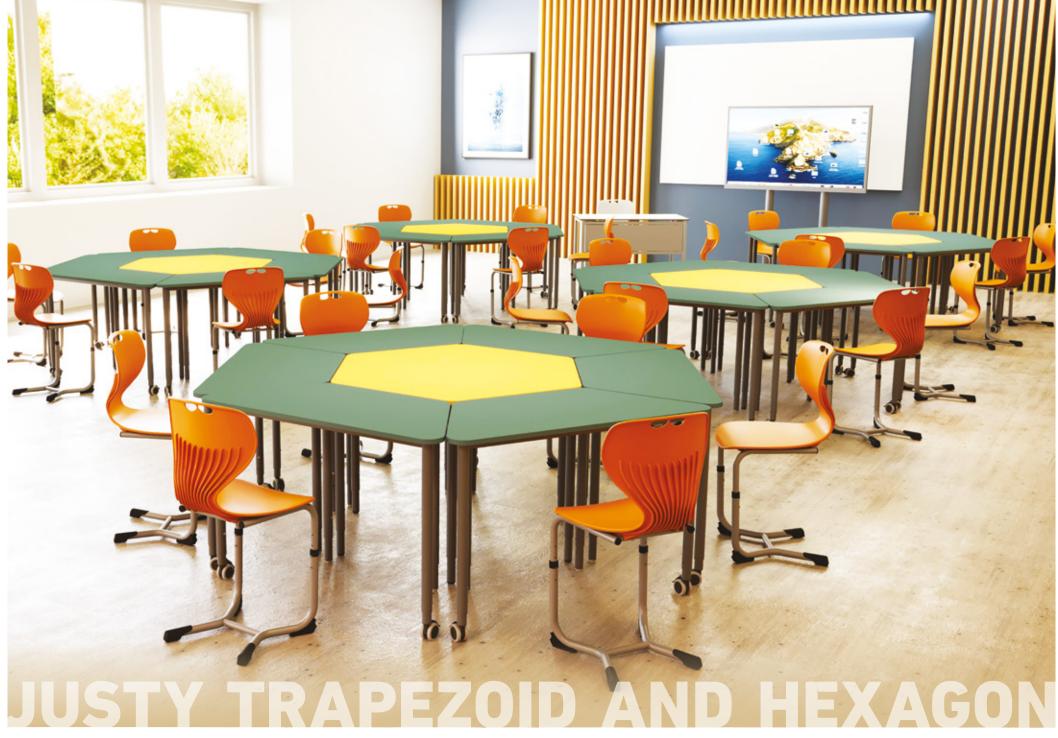

teacher's desk with drawers

FLEX adjustable height school chair

FLEX school chair, with adjustable height footrest

FLEX office chair

The height adjustment function of our Justy trapezoid and hexagon tables are built on telescopically sliding tubes.

Adaptive furniture for projectbased learning, student-centred and active learning.

Because of the characteristics like stacking, row formation and height adjustability of our trapezoid and hexagon desk your space can be reorganised in moments to the desired configuration.

JUSTY TRAPEZOID DESK

2 seats, height adjustable, stackable, arrangable in a row

JUSTY TRAPEZOID DESK with castor, 1 person, adjustable, stackable, arrangable in a row

JJUSTY HEXAGON DESK for 1 person TRAPEZE desks, height adjustable

teacher's desk with Gratnells drawers

Our stackable trapezoid and hexagon tables can be easily configured in a row, offering limitless possibilities for active learning and teaching that demand flexibility.

We understand that adapting to student-centered learning is crucial, which is why our furniture is designed with this in mind. The stackable trapezoid and hexagon desks can be rearranged in a matter of moments, providing unmatched versatility.

Flex, Trapezoid and Hexagon desks support the improvement of student communication skills, conflict management and enhanced student productivity.

stackable

TRAPEZOID DESK

1 person,
sortable in row

TRAPEZOID DESK
with castors, 1 person,
sortable in row