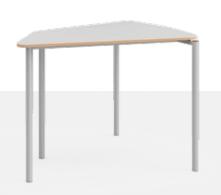

Adaptive furniture for projectbased learning, student-centred and active learning.

Because of the characteristics like stacking, row formation and height adjustability of our trapezoid and hexagon desk your space can be reorganised in moments to the desired configuration.

JUSTY TRAPEZOID DESK

2 seats, height adjustable, stackable, arrangable in a row

JUSTY TRAPEZOID DESK with castor, 1 person, adjustable, stackable, arrangable in a row

JJUSTY HEXAGON DESK for 1 person TRAPEZE desks, height adjustable