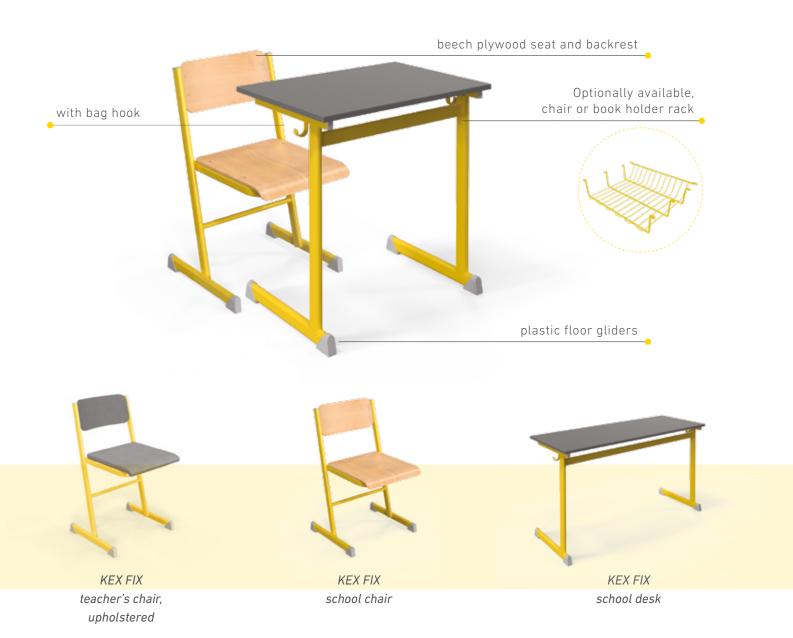

## **KEX DESKS FOR ONE OR TWO PERSONS**

This collection has aheight adjustable desk and a stackable chair which is made of 38x20 mm flatoval steel tube, the seat and backrest are made with form pressed plywood.

Desk legs are made by a 50 x 25 mm flatoval tubes.

The legs of the desks and chairs are height adjustable with a telescopic "tube-in-tube" solution.

Optionally available, chair or book holder rack

with drawers

**KEX FIX DESKS FOR ONE OR TWO PERSONS** 

alex

The table frame is made of 50x25 mm flatoval steel tubes, welded, with bag hooks, and powder coated surface, finished with plastic leg gliders and end caps.

It is made according to the desired standard age group sizes.

The table top measures 70x50 cm or 130x50 cm, available in different materials.

Chair frame is made of 38x20 mm flat oval tubes with welded construction, powder coated surface, plastic foot gliders and end caps. The chairs are stackable, or can be placed in the table's book holder rack.