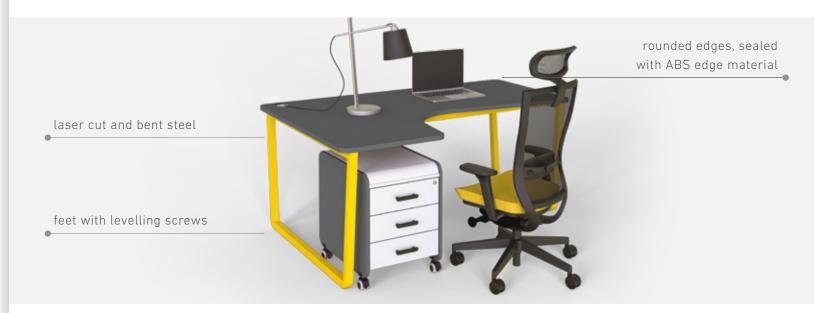

#### **HARMONIC DESIGN**

Wide selection of components, unlimited variation possibilities.

OPTIONAL ACCESSORIES: front panel, screen, tidy cable, wireless charging pad

**FLYNN** 

container

#### MANY SIZES, NEW SHAPES AND SELECTION OF COLOURS

alex

The ELEX height adjustable desks designed...

...FOR FLEXIBILITY
AND ERGONOMIC COMFORT.

The dual-motor system provides faster movement and stability.