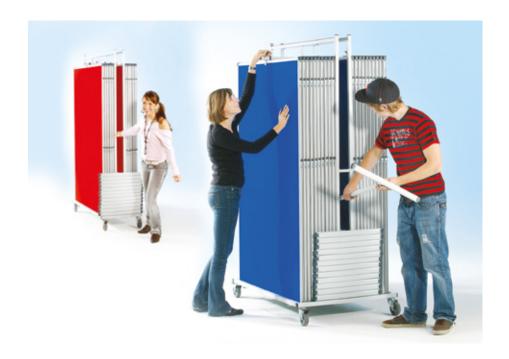

For larger spaces, display-islands can be estabilished.

The modules can be easily rearranged after assembly, using the T-stands optionally equipped with castors.

BROCHURE STORAGE
120 cm wide

#### **EASILY STORABLE IN SMALL SPACES WHEN DISASSEMBLED**