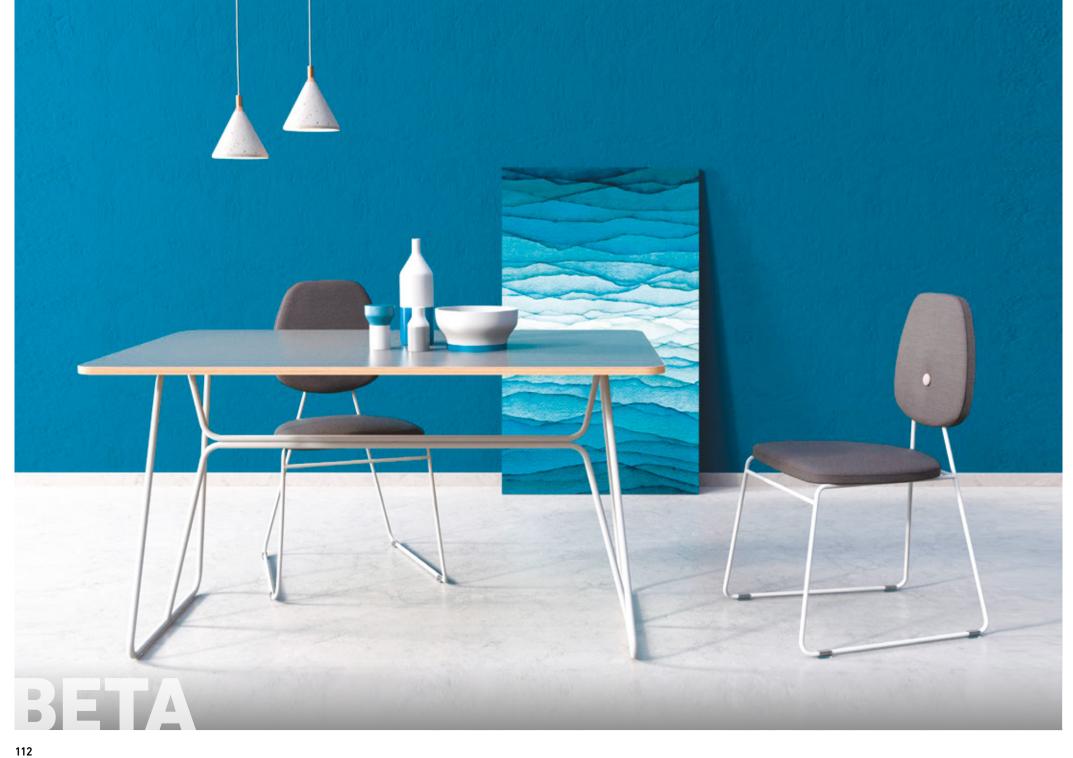

EIDO COLLECTION**

### **KALEIDO** bar stools:

Chair backrest and seat in lacquered beech plywood or HPL covered plywood. Optional upholstered seat pad.











# PRACTICAL ARRANGEMENT

EASY TO CLEAN

Canteen furniture has to be durable, easy to clean and rearrange. It is essential to provide a comfortable seat for everyone and an opportunity to relax during a lunch break.



#### **COLOURFUL DESIGN**

#### **KALEIDO DINING COLLECTION**

### alex

#### **TABLE:**

The legs 40 mm diameter pipes, powder coated steel frame, 120 x 80 cm plywood top HPL covered both sides, plastic end cap. size: 120x75x80 cm

#### **CHAIR:**

The legs 18 mm diameter steel pipe with plastic gliders, seat and backrest HPL covered on both sides. size: 52x47x46 cm



II. DINING TABLE vandalism-proof



DINING



### alex

#### TABLE:

18 mm diameter steel pipe frame with plastic end cap. The table top: 1.8 cm melamine-faced chipboard, with ABS edging.

size: 135x75x90 cm

#### **CHAIR:**

The legs is a 12 mm diamater steel pipe, powder coated, upholstered seat and backrest.

size: 52x47x46 cm



dining table





chairs



#### FLEX DINING COLLECTION

### alex

### **VANDALISM-PROOF ERGONOMIC DESIGN**

#### TABLE:

The legs 30 mm diameter powder coated steel pipe frame, plywood table top decorated on both sides. size: 120x75x80 cm

#### CHAIR:

The legs 18 mm steel pipes, powder coated, unbreakable plastic shell. Size: 55x38x59 cm



vandalism-proof seat shell, spider legs



FLEX CHAIRS various colours





#### **TABLE:**

Melamine-faced chipboard table top, tapered legs, powder-coated steel f