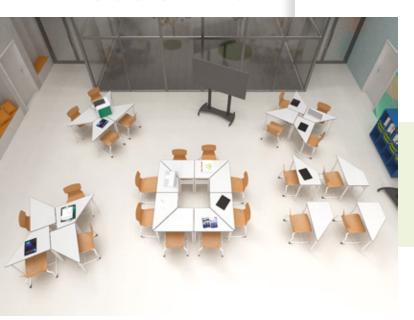

**Collaborative, flexible spaces,** many opportunities!

Frisbee desks are designed for group work. Desks can be rearranged in several layout as required.

**Teaching and learning has** definitely changed.

Our furniture supports the goal of being a highly collaborative, and offers flexible space for students and teachers.