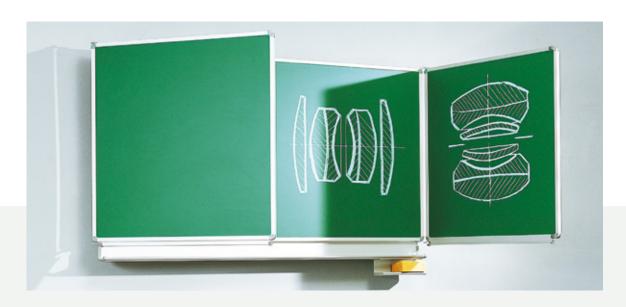

### **SCHOOL BOARDS**

ESSENTIAL TOOLS FOR EDUCATION

School boards and accessories are crucially essential to aid visual demonstration in classrooms.

We offer a variety of models from squared to double winged boards as well as mobile versions, that are suitable for both chalk and marker use, so every educational institution can find what they need.

### MODELS THAT CAN BE WRITTEN WITH MARKER PEN AND CHALK, ALSO AVAILABLE IN SQUARE AND DOUBLE WING VERSIONS

The **Classic Board's** frame is 15 mm wide powder coated aluminium, Made of U profile, closed with plastic components at the corners.