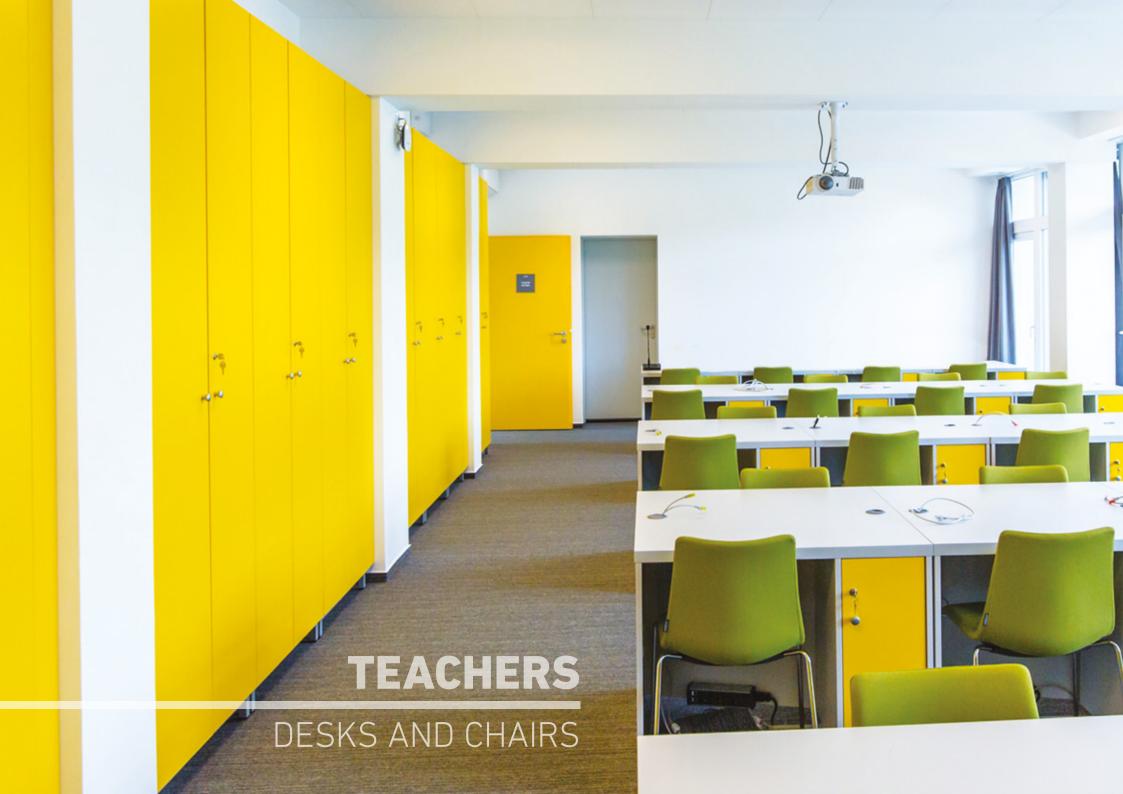

## WELCOMING SPACES FOR TEACHERS

TO WORK INDIVIDUALLY AND IN TEAMS

We have also designed furnitures for teachers' rooms, in mind where teachers can relax, have a coffee, but most of all, where they can prepare their lessons, correct the exams or have a meeting with their colleagues.

The furnishing of usually cramped and crowded spaces with practical and multifunctional furniture is a crucial point. With our innovative products workstations, ergonomic seating and desks with drawers can be integrated.