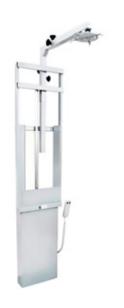

alex

Our utility supply system provides an optimal solution for electrical, water, sewage and gas services for up to two workstations at the same time.

The safety of these electrical installations is guaranteed by emergency stop button, voltage indicator light, waterproof switch cabinet, as well as built-in small circuit breakers and contact protection Fí-Relé.