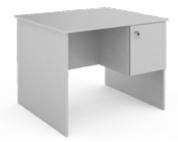

teacher's desk with lockable cabinet

Harmonic lines, various product range and colour options.

A proven furniture range, that fits in the modern look of a premium classroom. The rounded table corners provide increased safety.

teacher's desk
with lockable cabinet

## **GEO LINEA DESKS FOR ONE OR TWO PERSONS**

Unique look, rounded table edges. Made according to the desired standardized age group sizes.

The desk frame is made of 50x25 mm flatoval steel pipe bent to "C" shape format. Powder coated finish and plastic floor gliders.