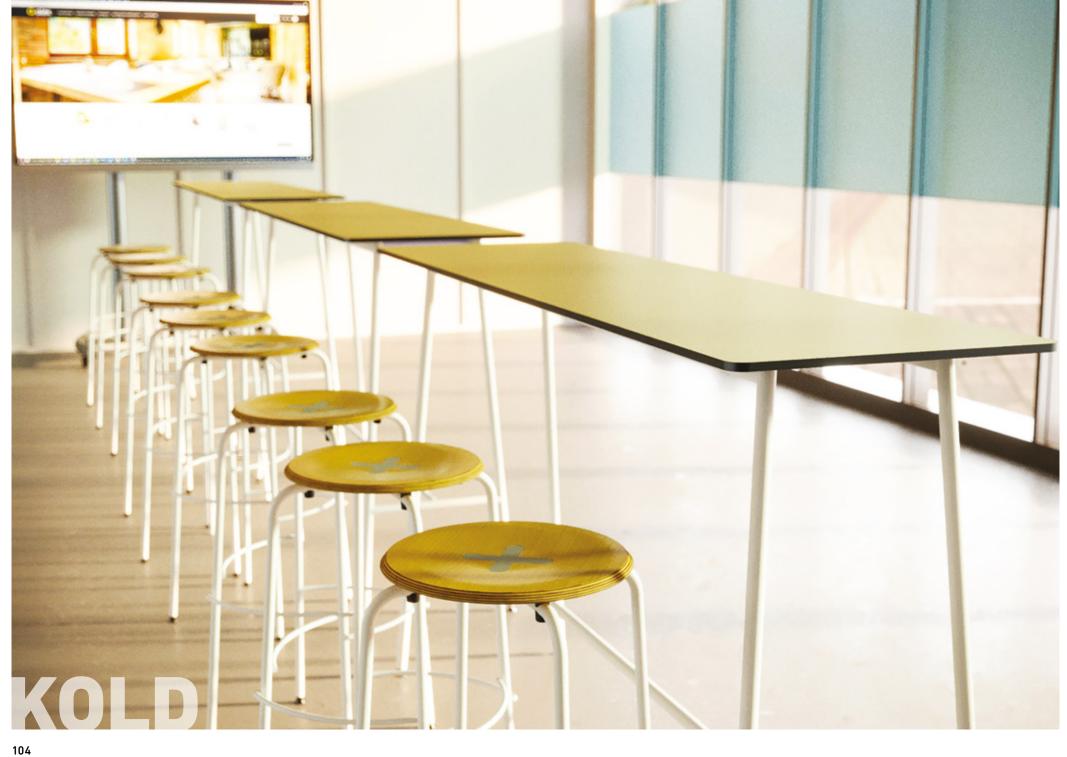

### **VARIABLE SPACE**

**FOR ALL TABLES** 

legs with castors

The Scandinavian design goes well with any style.

A GREAT COMMUNITY SPACE

KOLD table with CROSS barstool

The modern-shaped Kaleido chair is produced in many colors.