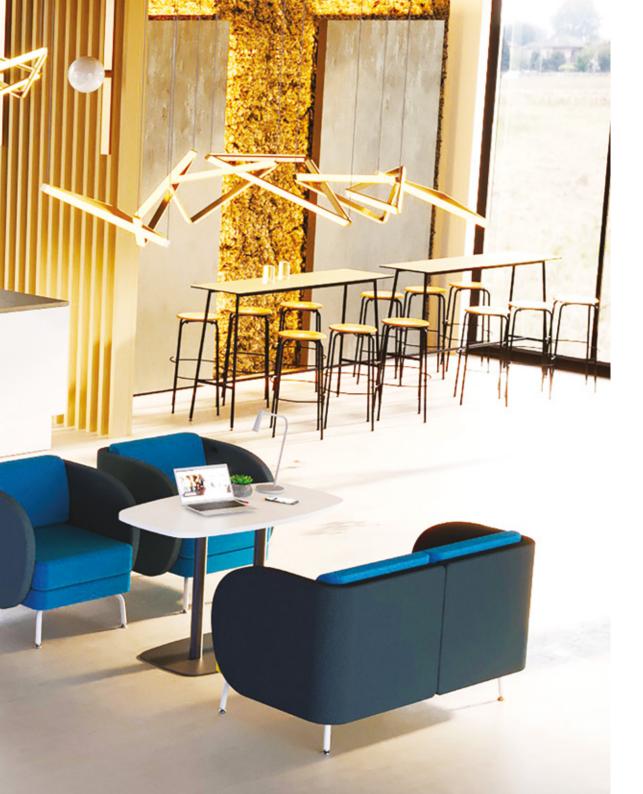

## **SPACES DESIGNED**

TO HELP YOU GROW RECHARGE

No longer just a place to eat lunch and grab a coffee, the workplace café also serves as an area for collaboration and informal meetings.

Mobile technology makes it easier to work from anywhere, casual lunch conversation can easily turn into a brainstorming session.

Cafés need to be designed to accommodate changing work styles.

# WHEN AN EMPLOYEE TAKES TIME TO RELAX AND EAT.

Informal relationships between colleagues strengthens motivation and productivity.

Furthermore, the office canteen provides an excellent opportunity to enhance the company's identity and the relationship between employees and employers.

Here, the professional hierarchy can loosen up, allowing ideas and creativity to flow more freely.