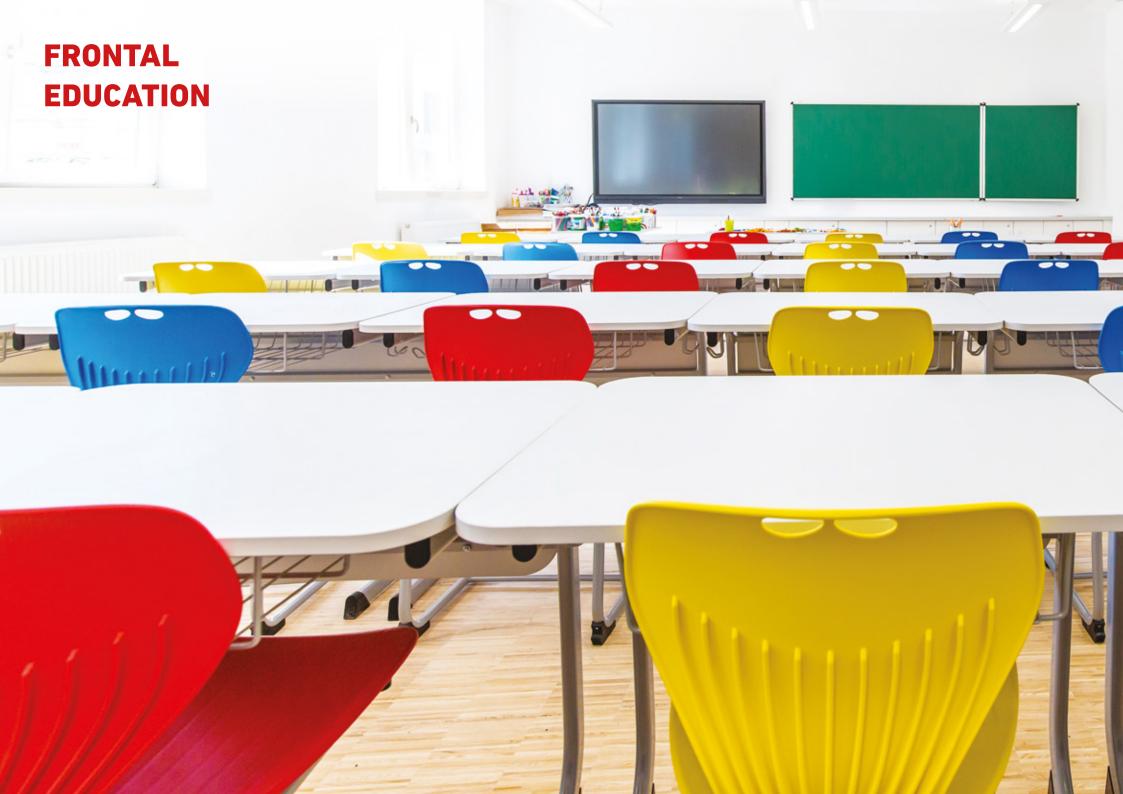

# ADVANTAGES OF FIXED HEIGHT FURNITURE

IN FRONTAL EDUCATION?

Frontal class work strengthens the competitive spirit on a given topic, and prepares for debates.

The typical teaching methods of this type of organisation are lecture, demonstration and explanation, is assisted by our learning furniture.