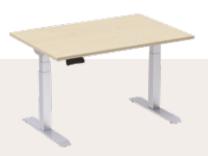

#### MANY SIZES, NEW SHAPES AND SELECTION OF COLOURS

alex

The ELEX height adjustable desks designed...

...FOR FLEXIBILITY
AND ERGONOMIC COMFORT.

The dual-motor system provides faster movement and stability.

ELEX OFFICE DESK
with 2 motors for adjustable height

### 125 cm

 ${\tt v}$  stepless height adjustment  ${\tt v}$  dual-motor system

### 60 cm

≥ One-touch, 3 bank memory ≥ Safety stop mechanism, with collision detection.

ELEX OFFICE DESK return desk, adjustable height

ELEX STRONG OFFICE DESK double-sided, adjustable height