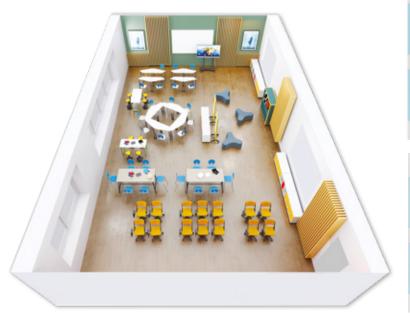

# WHAT ARE THE ADVANTAGES

OF FIXED HEIGHT
FURNITURES IN GROUP TEACHING?

For smart classrooms and digital environments our furniture collections can be found in this topic.

Our aim is to support you to find educational environments that will help to create more interactive and flexible learning spaces by using our furniture.

## Innovative and flexible!

Our smart classroom solutions bring together furniture, tools, software, and teaching methods in perfect harmony.

Teaching and learning have no obstacles with our smart classroom furniture, making the work enjoyable.

In the classrooms of the 21st century, we foster critical thinking, creativity, teamwork, digital competence, hands-on experiences, and active learning.

HEXAGON DESK smart classroom

TRAPEZOID DESK smart classroom