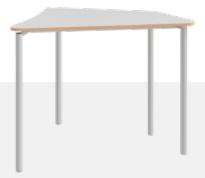

### **VARIABLE SPACE**

**FOR ALL TABLES** 

legs with castors

The Scandinavian design goes well with any style.

A GREAT COMMUNITY SPACE

KOLD table with CROSS barstool

The modern-shaped Kaleido chair is produced in many colors.

### **KALEIDO** bar stools:

Chair backrest and seat in lacquered beech plywood or HPL covered plywood. Optional upholstered seat pad.