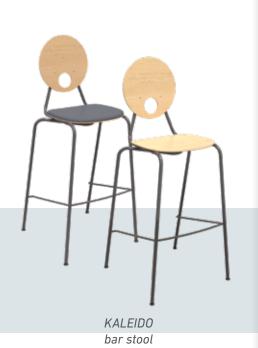

### **KALEIDO** bar stools:

Chair backrest and seat in lacquered beech plywood or HPL covered plywood. Optional upholstered seat pad.