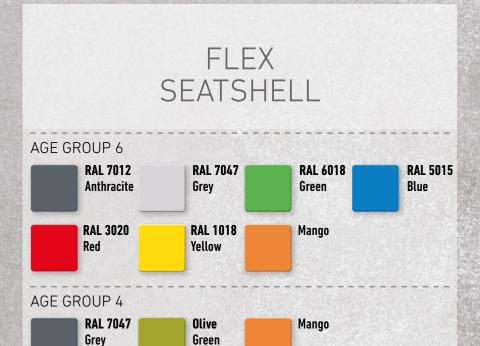

## STRUCTURED PRACTICAL

AND WELL ORGANIZED STORAGE

Our FLEX cabinets are made up of modular units. With our products you can design your practical storage systems for classrooms.

Well-organised filing and and easy to use storage.

Some models are available with castors which allows you to rearrange your spaces in a moment.

In case of cabinet corpus, you have the choice of various laminate colours. 7 different colours are available to choose from, when it comes to plastic Gratnells drawers.