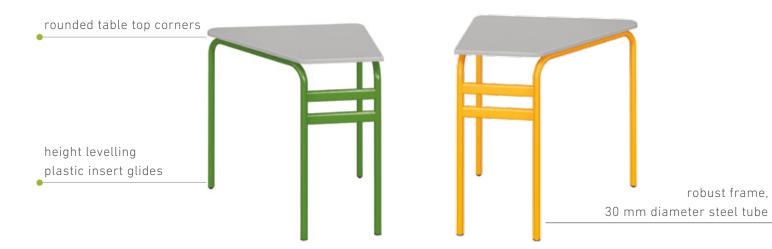

teacher's desk with lockable cabinet

Harmonic lines, various product range and colour options.

A proven furniture range, that fits in the modern look of a premium classroom. The rounded table corners provide increased safety.

The robust frame construction and and multiple chairs to choose from, makes it easy to be tailored to the needs of the users.

Cost-effective solution for premium school furniture category.

The desk's solid frame structure is identical to the Geo base model, and harmonious with all the chairs in the collection.