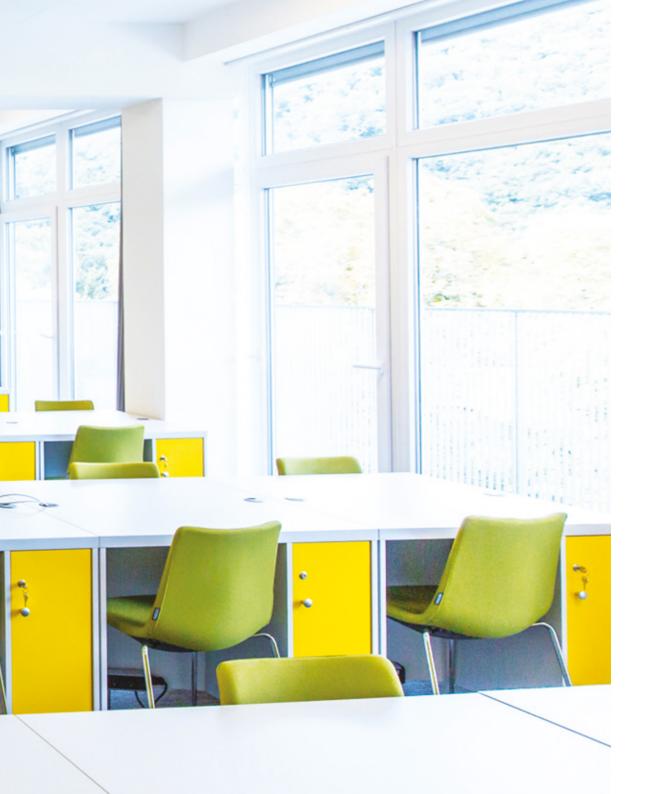

## STRUCTURED PRACTICAL

AND WELL ORGANIZED STORAGE

Our FLEX cabinets are made up of modular units. With our products you can design your practical storage systems for classrooms.

Well-organised filing and and easy to use storage.

Some models are available with castors which allows you to rearrange your spaces in a moment.

In case of cabinet corpus, you have the choice of various laminate colours. 7 different colours are available to choose from, when it comes to plastic Gratnells drawers.