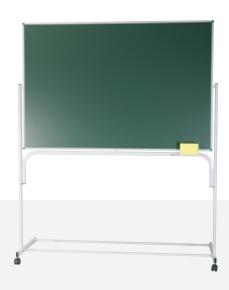

Wall boards, board stands and pedestal boards are colouring our product range as well.

The boards are fixable with screws and dowels.

Can also be mounted on a mobil stand, making the board surface rotatable.

CLASSIC BOARD on a mobile stand