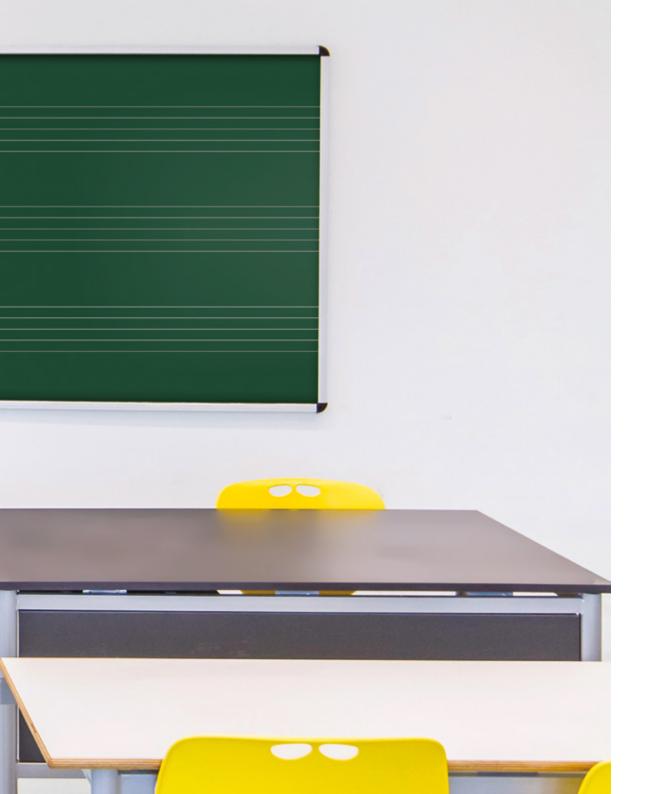

### MODELS THAT CAN BE WRITTEN WITH MARKER PEN AND CHALK, ALSO AVAILABLE IN SQUARE AND DOUBLE WING VERSIONS

The **Classic Board's** frame is 15 mm wide powder coated aluminium, Made of U profile, closed with plastic components at the corners.

The ceramic-steel and enamel-steel chalkboards come with **chalk holders**.

CLASSIC CERAMIC STEEL WALL BOARD side-winged

VARIO WALL BOARD with electric column stand

VARIO WALL BOARD with counterweighted column stand