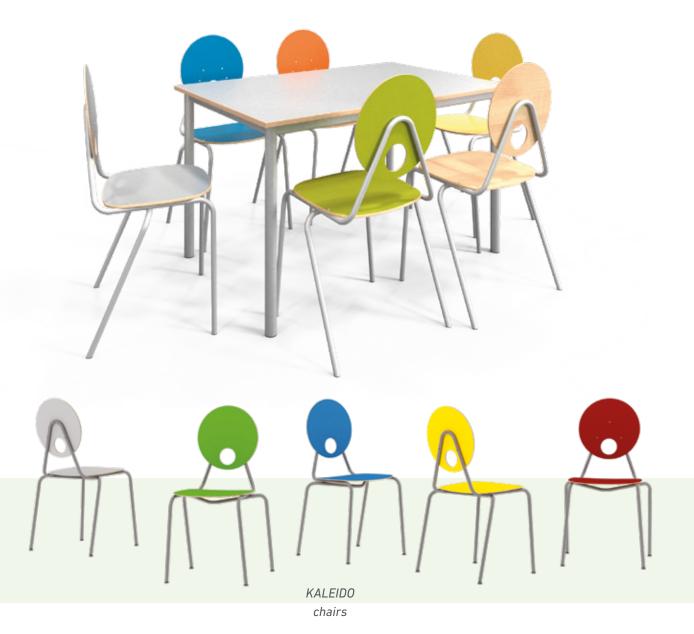

#### **KALEIDO DINING COLLECTION**

#### **CHAIR:**

The legs 18 mm diameter steel pipe with plastic gliders, seat and backrest HPL covered on both sides. size: 52x47x46 cm

II. DINING TABLE vandalism-proof

DINING