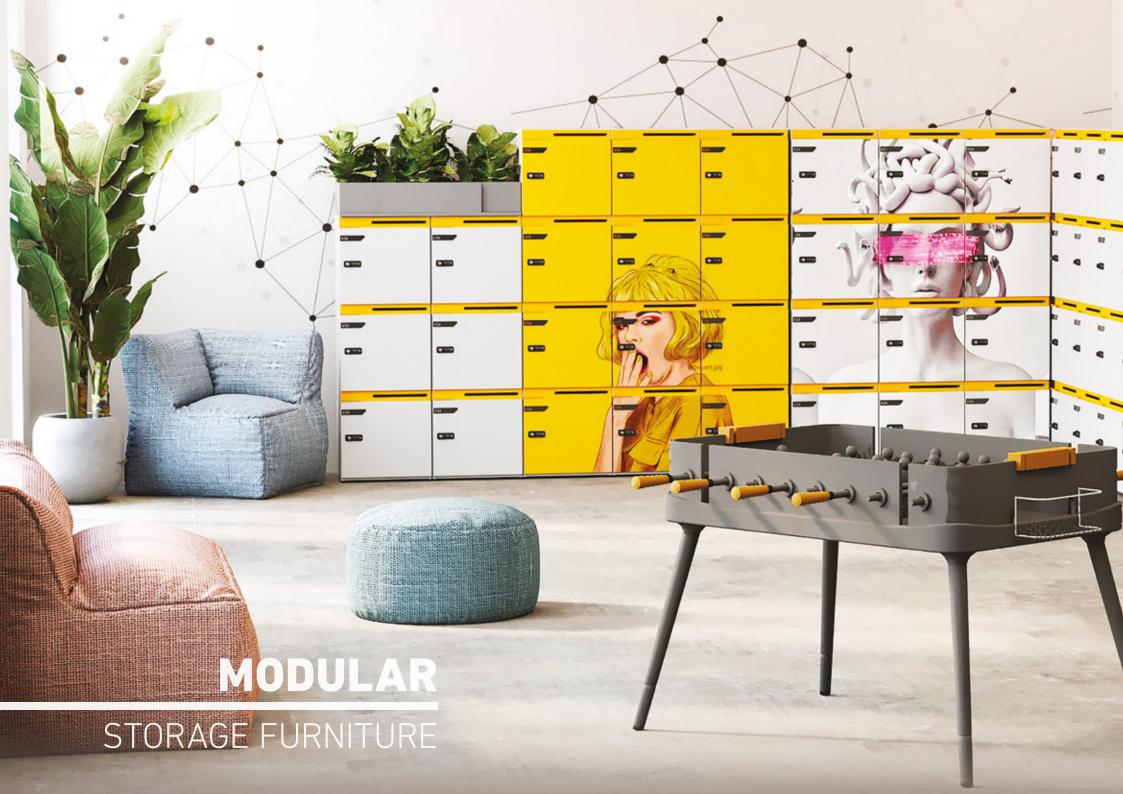

# ADVANCED STORAGE SYSTEM

MANY POSSIBILITIES

An excellent storage solution for locker rooms, work areas, dining rooms or community spaces. A popular solution among employees and employers.

With the combination of the standard size compartments and variable height units, you can create the most suitable combination adapted to different needs and characteristics.

### **MODULAR SYSTEM**

Alex Furniture presents its newest cabinet module system, which provides a solution to any storage problem.

### **YOU DREAM IT**

Thanks to a special, new technology, the melamine surface became printable.

CUSTOMISED GRAPHICS

### THERE WILL BE ORDER!

AVAILABLE COLOURS