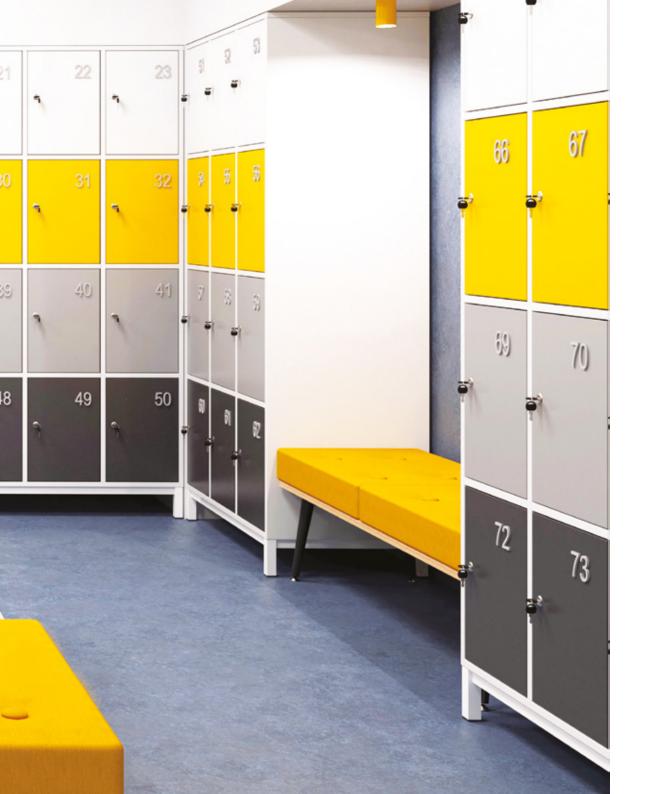

# ADVANCED STORAGE SYSTEM

MANY POSSIBILITIES

An excellent storage solution for locker rooms, work areas, dining rooms or community spaces. A popular solution among employees and employers.

With the combination of the standard size compartments and variable height units, you can create the most suitable combination adapted to different needs and characteristics.

### **MODULAR SYSTEM**

Alex Furniture presents its newest cabinet module system, which provides a solution to any storage problem.