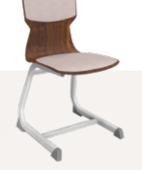

## **KEX DESKS FOR ONE OR TWO PERSONS**

This collection has aheight adjustable desk and a stackable chair which is made of 38x20 mm flatoval steel tube, the seat and backrest are made with form pressed plywood.

Desk legs are made by a 50 x 25 mm flatoval tubes.

The legs of the desks and chairs are height adjustable with a telescopic "tube-in-tube" solution.

Optionally available, chair or book holder rack

with drawers