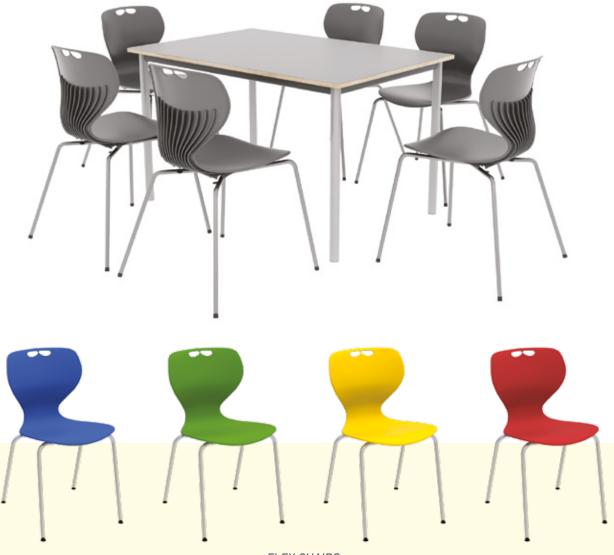

#### FLEX DINING COLLECTION

#### CHAIR:

The legs 18 mm steel pipes, powder coated, unbreakable plastic shell. Size: 55x38x59 cm

vandalism-proof seat shell, spider legs

FLEX CHAIRS various colours