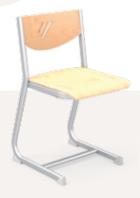

GEO 1 school chair

GEO PLASTIC 2 school chair

GEO ERGO SOLIWOOD teacher's chair, upholstered

GEO FLEX teacher's chair, upholstered

GEO EXTRA PLASTIC teacher's chair

GEO 2 teacher's chair, upholstered

The Atlas table frame is made of 50x25 mm flatovaland tube, the chair frame made of 30x15 mm steel pipes with anti-slip plastic end caps.