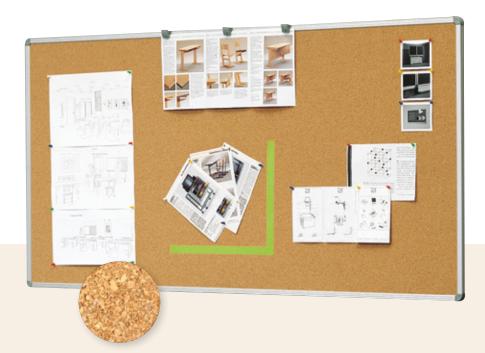

#### FABRIC-COVERED AND CORK-SURFACED BOARDS

Fabric message board COLOR SAMPLES

STARTER KITS included with the boards

CORK-SURFACE BOARDS: 100 pins, dowels, screws

FABRIC COVERED BOARDS: 100 pins, dowels, screws