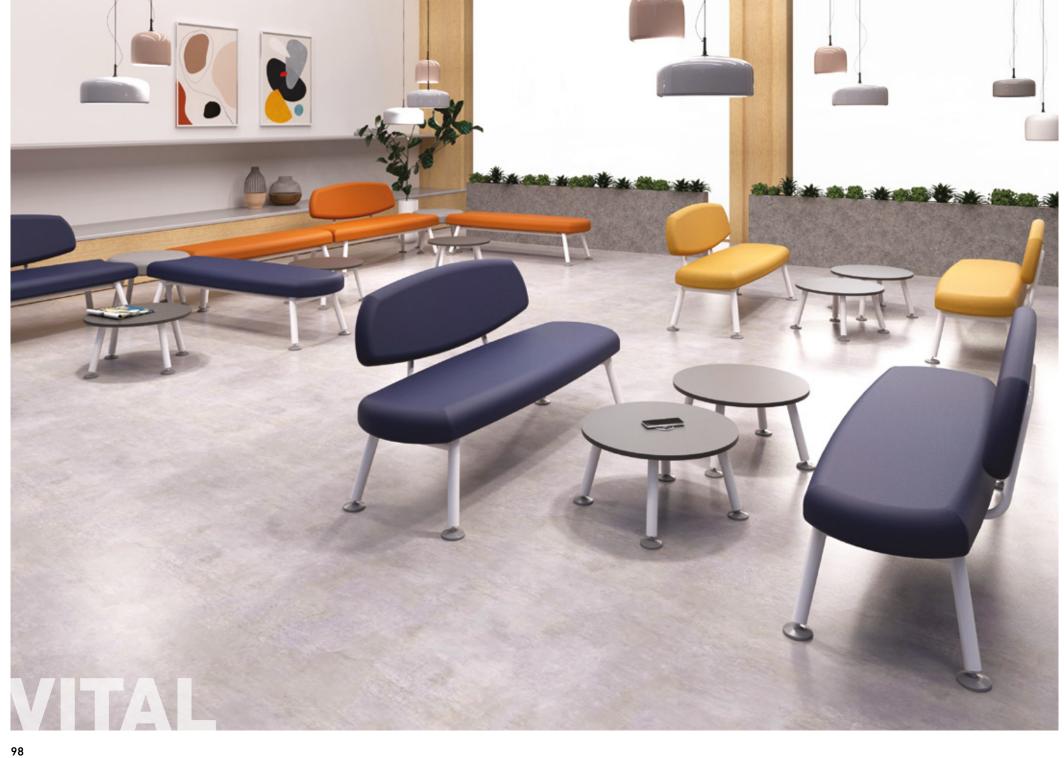

### **MODULAR BENCHES AND TABLES**

Upholstered sofas can be complemented with benches, stools and low tables.

VITAL STOOL Size: Ø54x39 cm