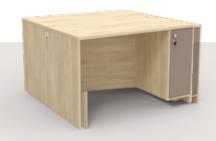

## STRUCTURED PRACTICAL

AND WELL ORGANIZED STORAGE

Our FLEX cabinets are made up of modular units. With our products you can design your practical storage systems for classrooms.

Well-organised filing and and easy to use storage.

Some models are available with castors which allows you to rearrange your spaces in a moment.

In case of cabinet corpus, you have the choice of various laminate colours. 7 different colours are available to choose from, when it comes to plastic Gratnells drawers.

### **OUR SPECIALITY**

CABINETS MADE FOR DIFFERENT STORING PURPOSES

Wether classrooms or offices, our multifuncional lockers are a perfect fit.

The body and doors are made of 18 mm laminated chipboard with ABS edge sealing. With fixed height shelves, back panel made of 4 mm white HDF board.