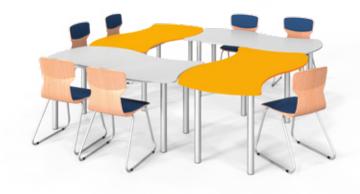

Nowadays in addition to frontal teaching, group work, games or other events that require movement are more common.

This is one of our newest product lines. During the development we have focused on the high variability of usage, and the result gives several options of placing tables in different forms together.

Adaptive furniture for projectbased learning, student-centred and active learning.

Because of the characteristics like stacking, row formation and height adjustability of our trapezoid and hexagon desk your space can be reorganised in moments to the desired configuration.

**Collaborative, flexible spaces,** many opportunities!

Frisbee desks are designed for group work. Desks can be rearranged in several layout as required.

**Teaching and learning has** definitely changed.

teacher's desk with Gratnells drawers

Our stackable trapezoid and hexagon tables can be easily configured in a row, offering limitless possibilities for active learning and teaching that demand flexibility.

We understand that adapting to student-centered learning is crucial, which is why our furniture is designed with this in mind. The stackable trapezoid and hexagon desks can be rearranged in a matter of moments, providing unmatched versatility.

Flex, Trapezoid and Hexagon desks support the improvement of student communication skills, conflict management and enhanced student productivity.

stackable

TRAPEZOID DESK

1 person,
sortable in row

TRAPEZOID DESK
with castors, 1 person,
sortable in row