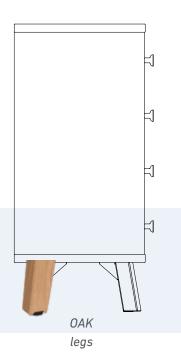

For us, the office is not only a place for work, it is also a stage for creativity and teamwork.

TO LET THOUGHTS OPENLY FLOW, WE NEED TIDINESS AROUND US.

That is what the Pontis cabinet is best at: items, items not used at a time has to be stored orderly, whilst managing accessibility.

By the natural textures of oil treated solid wood legs we bring nature in the office. Combining organic wood with steel creates a perfect combination and a lively environment.

complementary products
PONTIS metal small drawer