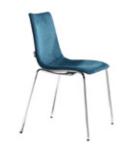

GEO 1 school chair

GEO PLASTIC 2 school chair

GEO ERGO SOLIWOOD teacher's chair, upholstered

GEO FLEX teacher's chair, upholstered

GEO EXTRA PLASTIC teacher's chair

GEO 2 teacher's chair, upholstered

The Atlas table frame is made of 50x25 mm flatovaland tube, the chair frame made of 30x15 mm steel pipes with anti-slip plastic end caps.

The standard desk tops are made of 18 mm laminated chipboard with a 2 mm ABS edge sealing, in your choice of colour.

Optionally, with book holder rack or book holder box.

ATLAS teacher's desk with drawer