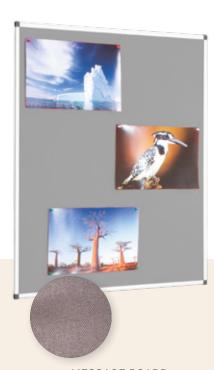

#### FABRIC-COVERED AND CORK-SURFACED BOARDS

Fabric message board COLOR SAMPLES

STARTER KITS included with the boards

CORK-SURFACE BOARDS: 100 pins, dowels, screws

FABRIC COVERED BOARDS: 100 pins, dowels, screws

Puma gray

Puma Yellow

MESSAGE BOARD with fabric cover

MESSAGE BOARD with cork surface

The modular display system is the perfect tool for setting up mobile installations and exhibitions quickly.

The swivelling board modules and the T-profile legs allow you to configure flat and spatial display systems for your exhibitions