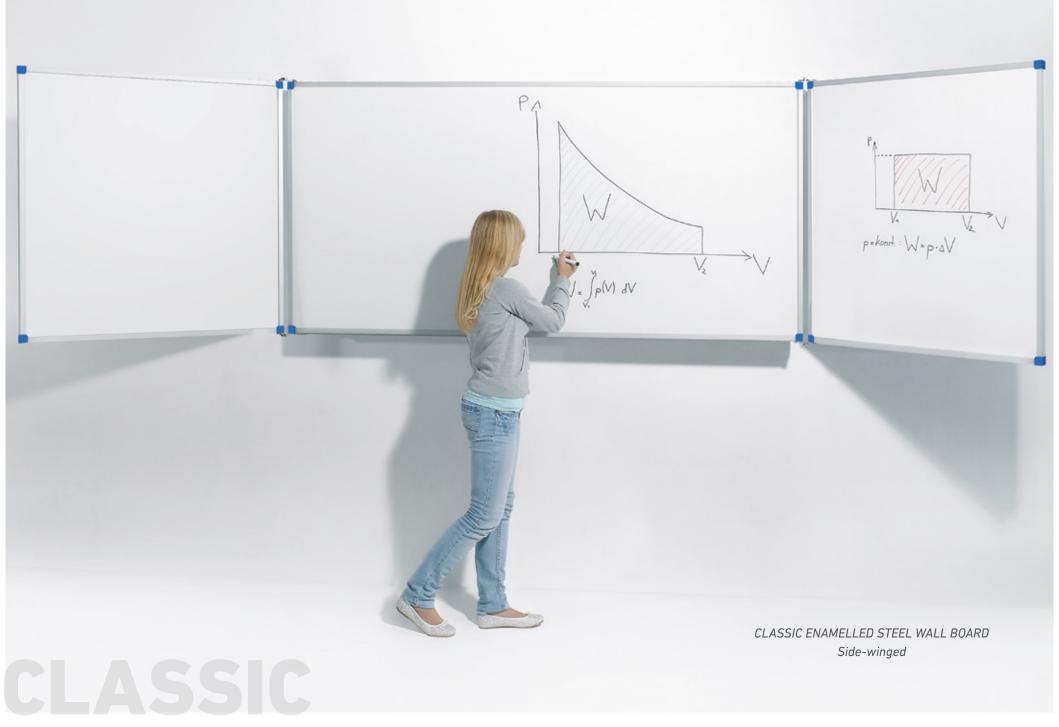

### MODELS THAT CAN BE WRITTEN WITH MARKER PEN AND CHALK, ALSO AVAILABLE IN SQUARE AND DOUBLE WING VERSIONS

The **Classic Board's** frame is 15 mm wide powder coated aluminium, Made of U profile, closed with plastic components at the corners.

The ceramic-steel and enamel-steel chalkboards come with **chalk holders**.

CLASSIC CERAMIC STEEL WALL BOARD side-winged

VARIO WALL BOARD with electric column stand

VARIO WALL BOARD with counterweighted column stand