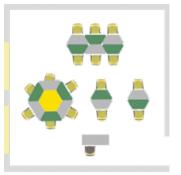

teacher's desk with Gratnells drawers

Our stackable trapezoid and hexagon tables can be easily configured in a row, offering limitless possibilities for active learning and teaching that demand flexibility.

We understand that adapting to student-centered learning is crucial, which is why our furniture is designed with this in mind. The stackable trapezoid and hexagon desks can be rearranged in a matter of moments, providing unmatched versatility.

Flex, Trapezoid and Hexagon desks support the improvement of student communication skills, conflict management and enhanced student productivity.

stackable

TRAPEZOID DESK

1 person,
sortable in row

TRAPEZOID DESK
with castors, 1 person,
sortable in row