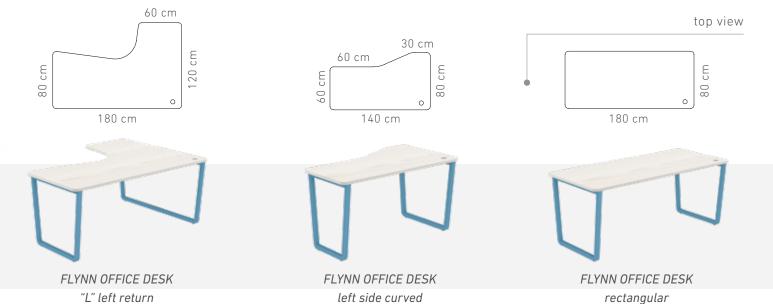

#### **HARMONIC DESIGN**

Wide selection of components, unlimited variation possibilities.

OPTIONAL ACCESSORIES: front panel, screen, tidy cable, wireless charging pad

**FLYNN** 

container