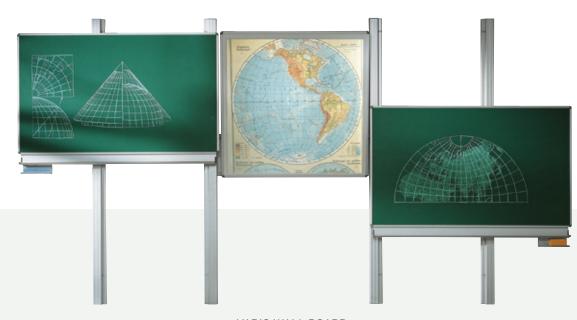

### **SCHOOL BOARDS**

ESSENTIAL TOOLS FOR EDUCATION

School boards and accessories are crucially essential to aid visual demonstration in classrooms.

We offer a variety of models from squared to double winged boards as well as mobile versions, that are suitable for both chalk and marker use, so every educational institution can find what they need.

Wall boards, board stands and pedestal boards are colouring our product range as well.

The boards are fixable with screws and dowels.

Can also be mounted on a mobil stand, making the board surface rotatable.

### MODELS THAT CAN BE WRITTEN WITH MARKER PEN AND CHALK, ALSO AVAILABLE IN SQUARE AND DOUBLE WING VERSIONS

The **Classic Board's** frame is 15 mm wide powder coated aluminium, Made of U profile, closed with plastic components at the corners.

The ceramic-steel and enamel-steel chalkboards come with **chalk holders**.

CLASSIC CERAMIC STEEL WALL BOARD side-winged

VARIO WALL BOARD with electric column stand

VARIO WALL BOARD with counterweighted column stand