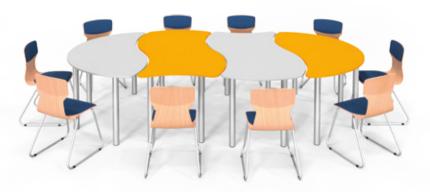

Individual and group work has never been so easy!

Introducing Kaleido Puzzle furnitures with multiple variations.

Inspired by the variety of kaleido puzzles, our Kaleido collection features desks and chairs wit convex and concave shapes, offering flexible room arrangements for group work.