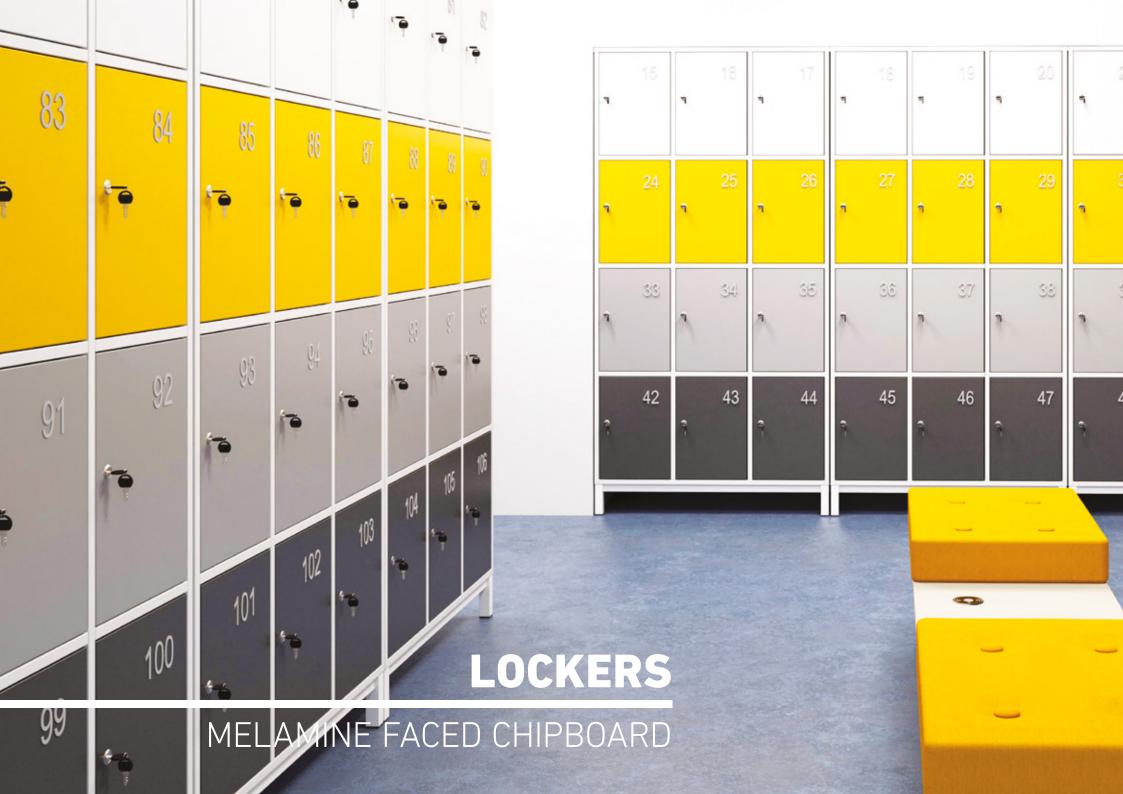

# STABILE AND SAFE

WITH TWO KEY SECURITY LOCK

Our safe deposit boxes are perfect storages. When placed in the right space, it provides an individual storage option. It is made of melamine-faced chipboard.

The standardised 52 cm deep cupboards fit easily even in narrow spaces.

The back panel is made of solid chipboard, which makes the cabinet extremely stable and safe.

# UNIQUE SOLUTIONS

PRACTICAL DESIGN

The affordable cabinets are available to our customers in a wide range of colors and types.

The collection is highly customisable to meet different design expectations allowing to shape your own environment.