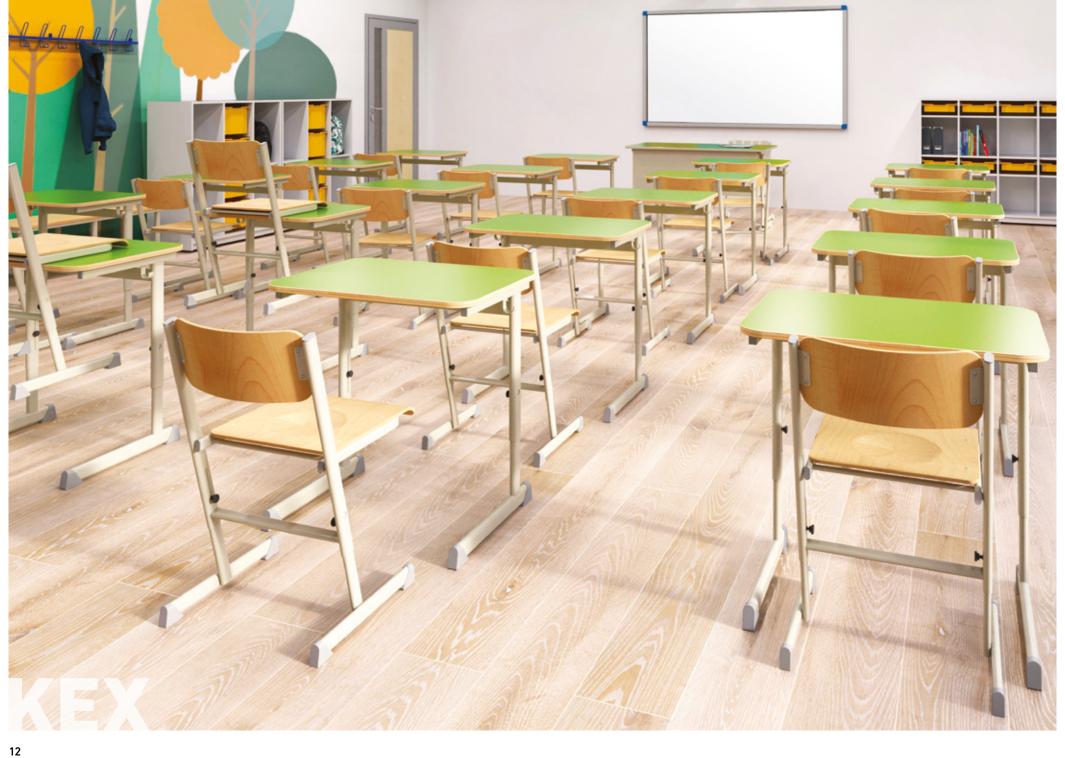

## **KEX DESKS FOR ONE OR TWO PERSONS**

This collection has aheight adjustable desk and a stackable chair which is made of 38x20 mm flatoval steel tube, the seat and backrest are made with form pressed plywood.

Desk legs are made by a 50 x 25 mm flatoval tubes.

The legs of the desks and chairs are height adjustable with a telescopic "tube-in-tube" solution.

Optionally available, chair or book holder rack

with drawers