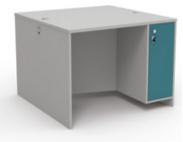

### **OUR SPECIALITY**

CABINETS MADE FOR DIFFERENT STORING PURPOSES

Wether classrooms or offices, our multifuncional lockers are a perfect fit.

The body and doors are made of 18 mm laminated chipboard with ABS edge sealing. With fixed height shelves, back panel made of 4 mm white HDF board.

Fitted with handle and lock.