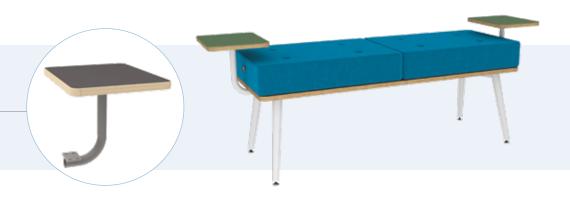

# CREATIVELY DESIGNED AND WELL FITTED BENCHES

The upholstered foam seat is fixed on a plywood layer. The table surface is a high-quality furniture linoleum giving it a soft touch and antistatic surface. Optional induction charger is available.

narrowed pipe legs chrome self-adjusting feet

### **COMFORTABLE AND UNIQUE**

**AVAILABLE FOR** 

**ALL TYPES** 

**BENCHES** 

console table

and USB plug