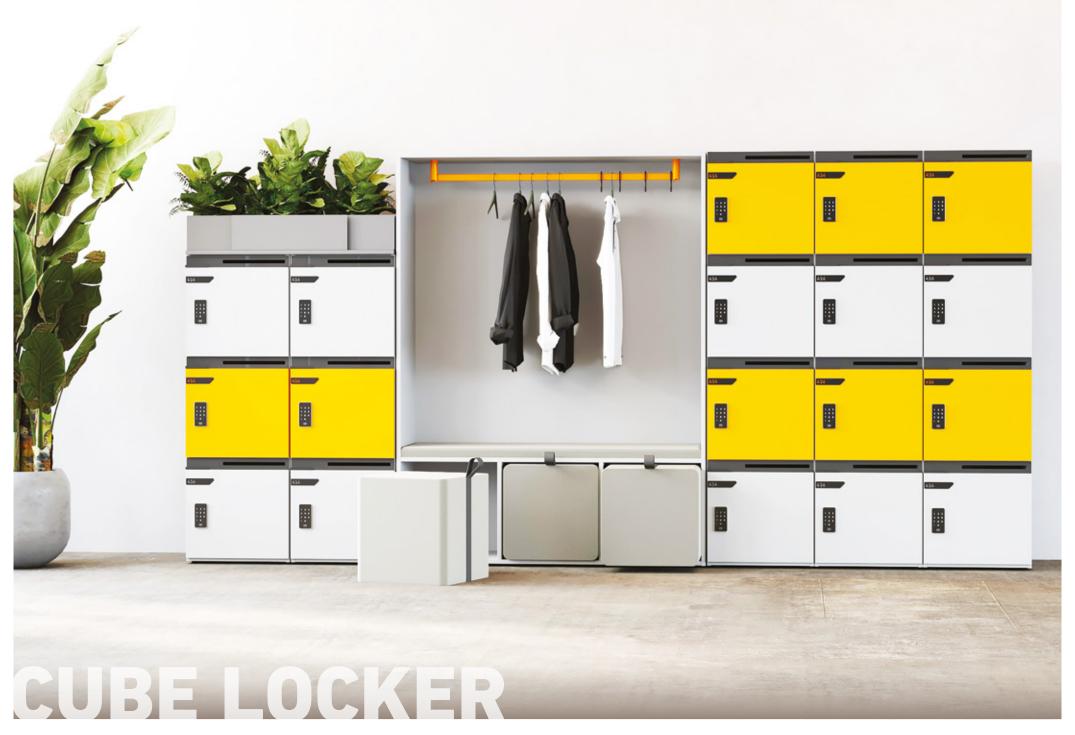

# STABILE AND SAFE

WITH TWO KEY SECURITY LOCK

Our safe deposit boxes are perfect storages. When placed in the right space, it provides an individual storage option. It is made of melamine-faced chipboard.

The standardised 52 cm deep cupboards fit easily even in narrow spaces.

The back panel is made of solid chipboard, which makes the cabinet extremely stable and safe.

# UNIQUE SOLUTIONS

PRACTICAL DESIGN

The affordable cabinets are available to our customers in a wide range of colors and types.

The collection is highly customisable to meet different design expectations allowing to shape your own environment.