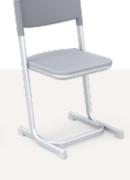

GEO 1 school chair

GEO PLASTIC 2 school chair

GEO ERGO SOLIWOOD teacher's chair, upholstered

GEO FLEX teacher's chair, upholstered

GEO EXTRA PLASTIC teacher's chair

GEO 2 teacher's chair, upholstered

The Atlas table frame is made of 50x25 mm flatovaland tube, the chair frame made of 30x15 mm steel pipes with anti-slip plastic end caps.