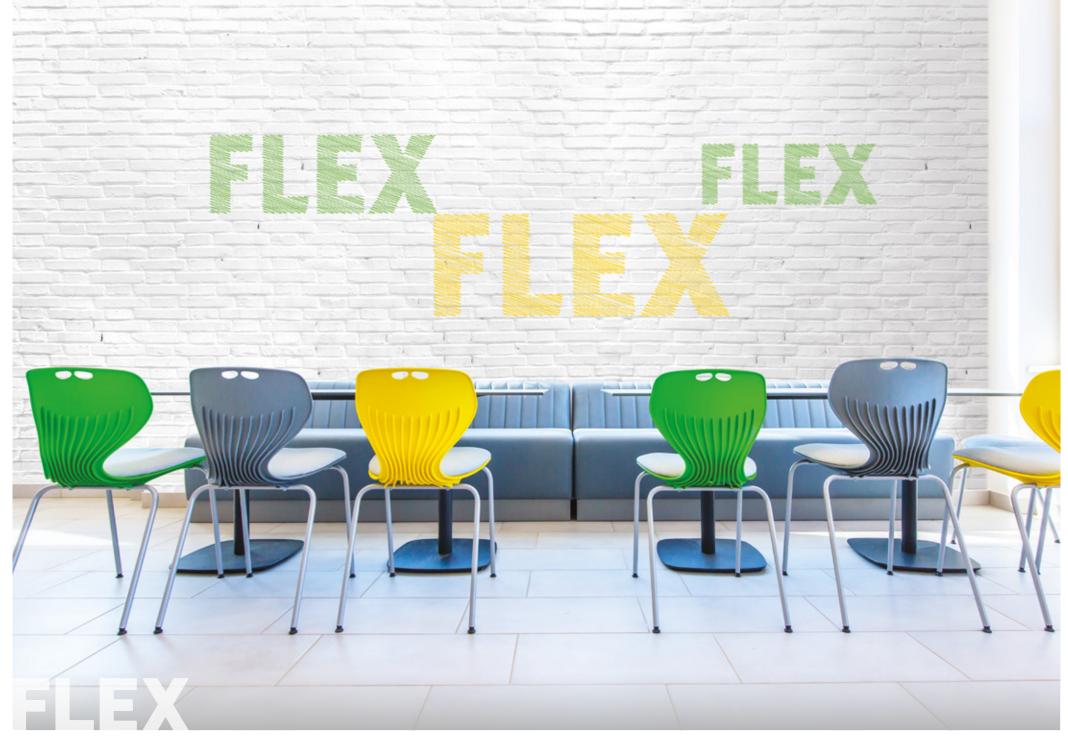

#### FLEX DINING COLLECTION

#### CHAIR:

The legs 18 mm steel pipes, powder coated, unbreakable plastic shell. Size: 55x38x59 cm

vandalism-proof seat shell, spider legs

FLEX CHAIRS various colours