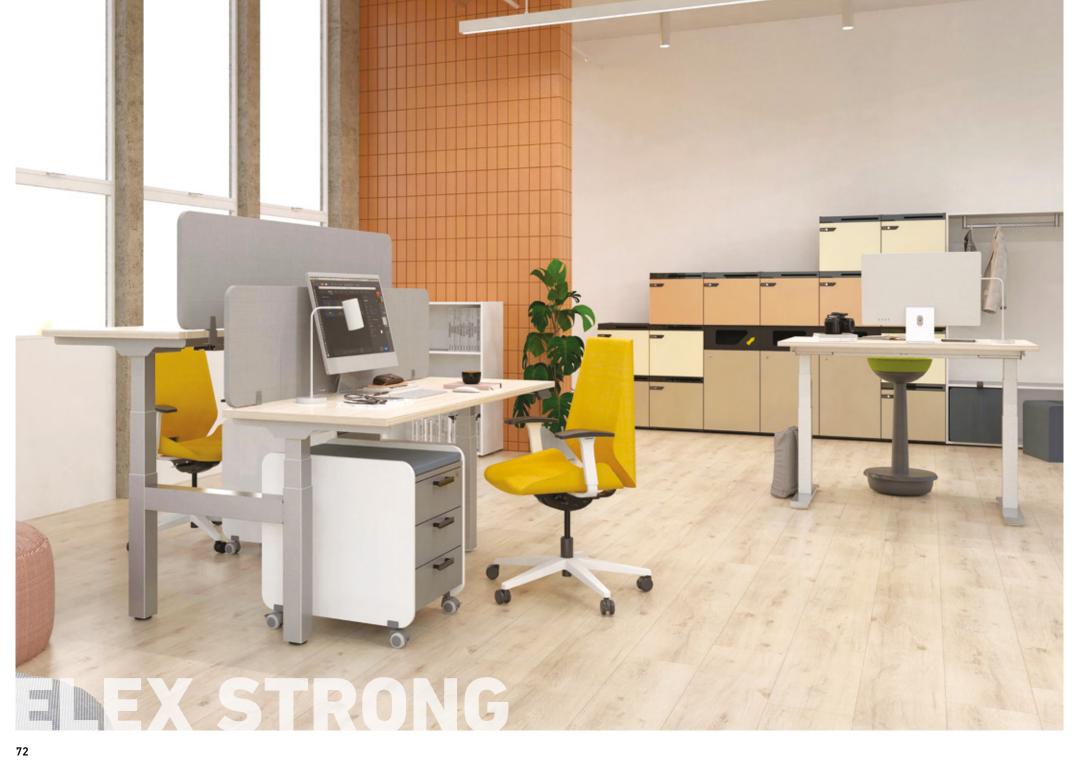

#### MANY SIZES, NEW SHAPES AND SELECTION OF COLOURS

alex

The ELEX height adjustable desks designed...

...FOR FLEXIBILITY
AND ERGONOMIC COMFORT.

The dual-motor system provides faster movement and stability.

ELEX OFFICE DESK
with 2 motors for adjustable height

### 125 cm

 ${\tt v}$  stepless height adjustment  ${\tt v}$  dual-motor system

### 60 cm

≥ One-touch, 3 bank memory ≥ Safety stop mechanism, with collision detection.

ELEX OFFICE DESK return desk, adjustable height

ELEX STRONG OFFICE DESK double-sided, adjustable height