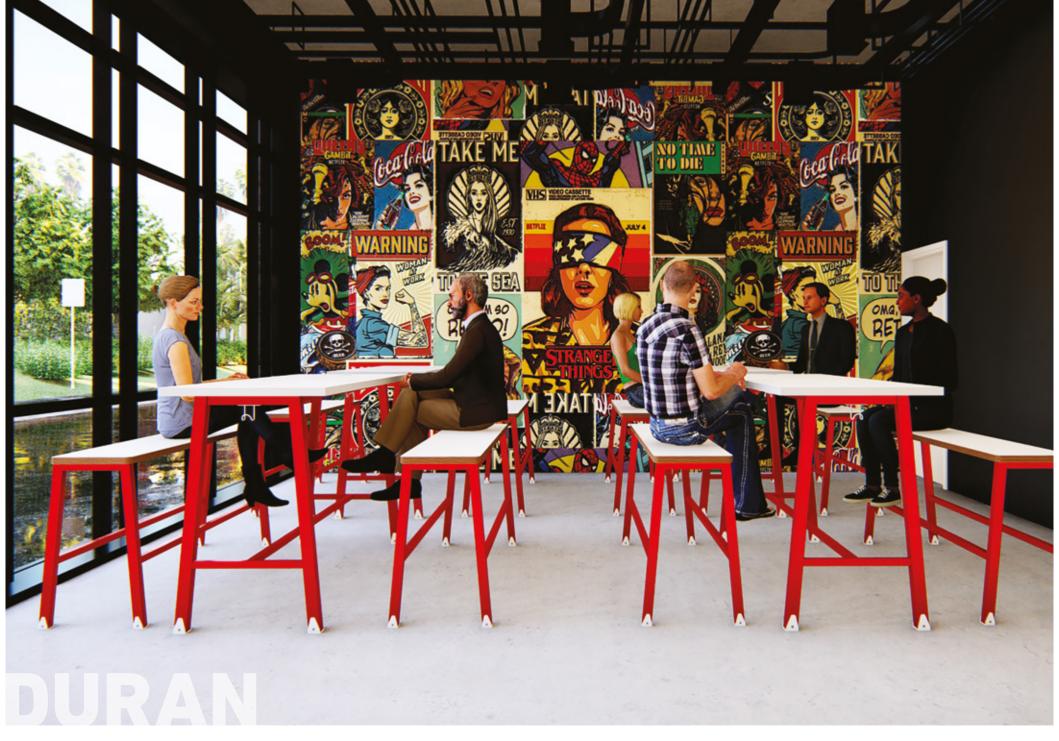

### **DURAN Collection:**

Tables, benches and stools, in high and regular furniture heights. Available in several sizes, colors and upholstery.

DURAN barstool