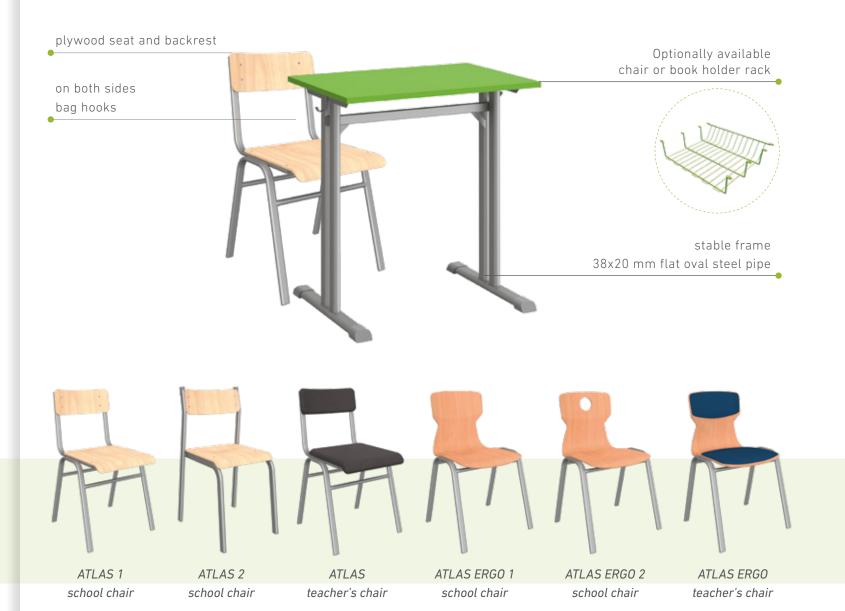

GEO 1 school chair

GEO PLASTIC 2 school chair

GEO ERGO SOLIWOOD teacher's chair, upholstered

GEO FLEX teacher's chair, upholstered

GEO EXTRA PLASTIC teacher's chair

GEO 2 teacher's chair, upholstered

The Atlas table frame is made of 50x25 mm flatovaland tube, the chair frame made of 30x15 mm steel pipes with anti-slip plastic end caps.

The standard desk tops are made of 18 mm laminated chipboard with a 2 mm ABS edge sealing, in your choice of colour.

Optionally, with book holder rack or book holder box.

ATLAS teacher's desk with drawer