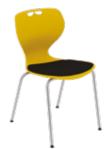

## **KEX DESKS FOR ONE OR TWO PERSONS**

This collection has aheight adjustable desk and a stackable chair which is made of 38x20 mm flatoval steel tube, the seat and backrest are made with form pressed plywood.

Desk legs are made by a 50 x 25 mm flatoval tubes.

The legs of the desks and chairs are height adjustable with a telescopic "tube-in-tube" solution.

Optionally available, chair or book holder rack

with drawers