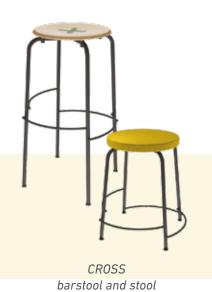

### **VARIABLE SPACE**

**FOR ALL TABLES** 

legs with castors

The Scandinavian design goes well with any style.

A GREAT COMMUNITY SPACE

KOLD table with CROSS barstool

The modern-shaped Kaleido chair is produced in many colors.

### **KALEIDO** bar stools:

Chair backrest and seat in lacquered beech plywood or HPL covered plywood. Optional upholstered seat pad.