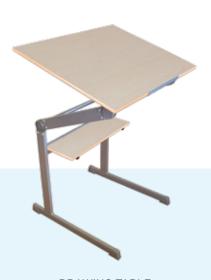

Our experts will help you find the right right design.

DRAWING TABLE with sheet holder, adjustable and tiltable