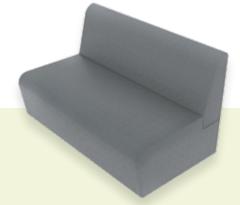

# COMPOSITION OF GEOMETRIC SHAPES

The collection includes tables, armchairs, two- and three-seat sofas and benches.

ATLANTA TABLE with metal legs

ATLANTA BENCH
3 seat

ATLANTA ARMCHAIR

1 seat

With the lounge elements of our VITAL COLLECTION, locker rooms, hospitality areas and lobbies can also be furnished practically.