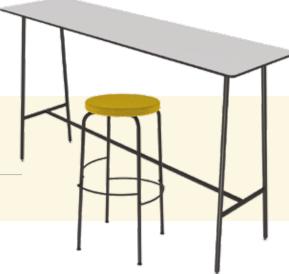

### **VARIABLE SPACE**

**FOR ALL TABLES** 

legs with castors

The Scandinavian design goes well with any style.

A GREAT COMMUNITY SPACE

KOLD table with CROSS barstool

The modern-shaped Kaleido chair is produced in many colors.

### **VERSATILE KALEIDO COLLECTION**

### **KALEIDO** bar stools:

Chair backrest and seat in lacquered beech plywood or HPL covered plywood. Optional upholstered seat pad.