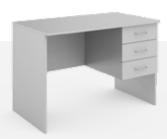

## TEACHER'S CHAIRS

IA WITH SHELF teacher's desk

IA with SIDE CABINET teacher's desk

DUBLE 90-90 double-sided teacher's desks

FLEX double-sided teacher's desks

IA-2 WITH DRAWER teacher's desk

SAVARIA 1 double-sided teacher's desks

DUBLE 100-100 double-sided teacher's desks

FLEX 2 with drawers teacher's desk

SAVARIA 2 double-sided teacher's desks

IA 3 WITH DRAWERS teacher's desk

DUBLE 120-120 double-sided teacher's desks

FLEX 3 with castor cabinet teacher's desk