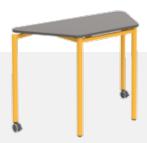

Flex, Trapezoid and Hexagon desks support the improvement of student communication skills, conflict management and enhanced student productivity.

stackable

TRAPEZOID DESK

1 person,
sortable in row

TRAPEZOID DESK
with castors, 1 person,
sortable in row

TRAPEZOID DESK

1 person, stackable,
sortable in row

TRAPEZOID DESK with castors, 1 person, stackable, sortable in row