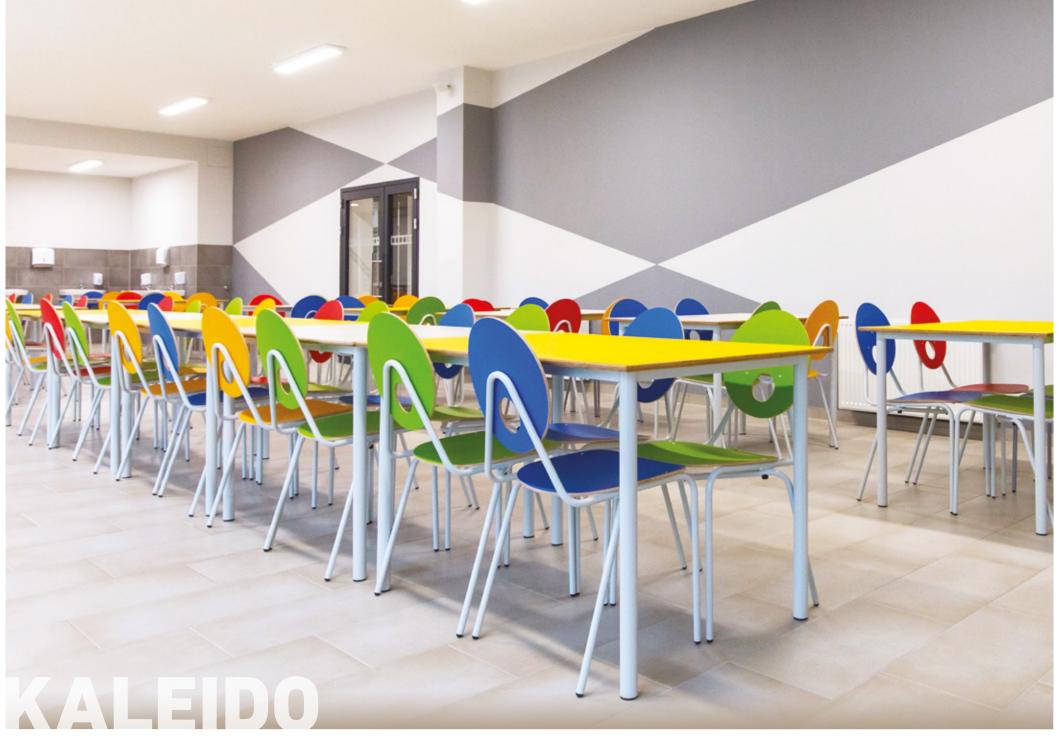

### **VARIABLE SPACE**

**FOR ALL TABLES** 

legs with castors

The Scandinavian design goes well with any style.

A GREAT COMMUNITY SPACE

KOLD table with CROSS barstool

The modern-shaped Kaleido chair is produced in many colors.

### **VERSATILE KALEIDO COLLECTION**

### **KALEIDO** bar stools:

Chair backrest and seat in lacquered beech plywood or HPL covered plywood. Optional upholstered seat pad.