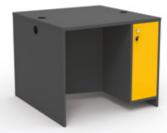

## TEACHER'S CHAIRS

IA WITH SHELF teacher's desk

IA with SIDE CABINET teacher's desk

DUBLE 90-90 double-sided teacher's desks

FLEX double-sided teacher's desks

IA-2 WITH DRAWER teacher's desk

SAVARIA 1 double-sided teacher's desks

## STRUCTURED PRACTICAL

AND WELL ORGANIZED STORAGE

Our FLEX cabinets are made up of modular units. With our products you can design your practical storage systems for classrooms.

Well-organised filing and and easy to use storage.

Some models are available with castors which allows you to rearrange your spaces in a moment.

In case of cabinet corpus, you have the choice of various laminate colours. 7 different colours are available to choose from, when it comes to plastic Gratnells drawers.