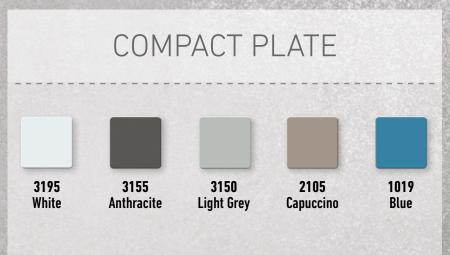

GE: 3-4       | AGE: 4-6        | AGE: 6-8        | AGE: 8-11        | AGE: 11-14      | AGE: 14+        | AGE: 16+        |
| Child height   | 96 cm - 108 cm | 108 cm - 121 cm | 119 cm - 142 cm | 133 cm - 159 cm  | 146 cm - 176 cm | 159 cm - 188 cm | 174 cm - 207 cm |
| Seating height | 28 cm          | 30 cm           | 34 cm           | 38 cm            | 42 cm           | 46 cm           | 50 cm           |
| Table height   | 50 cm          | 53 cm           | 58 cm           | 64 cm            | 70 cm           | 76 cm           | 82 cm           |
|                |                | !<br>!<br>!     |                 | 1<br>1<br>1<br>1 |                 |                 |                 |

# LAMINATED CHIPBOARD



# POWDER COATED FRAMES AND LEGS



# HPL CHAIRS AND TABLETOPS









### UPHOLSTERY





### UPHOLSTERY





Export manager: Yilmaz Yürekli

**mobil:** +36/20 464-1533

e-mail: export@alexfurniture.eu

web: www.alexfurniture.eu

#### ALEX FÉMBÚTOR KFT.

Magyar utca 21-23. H-2072 Zsámbék HUNGARY