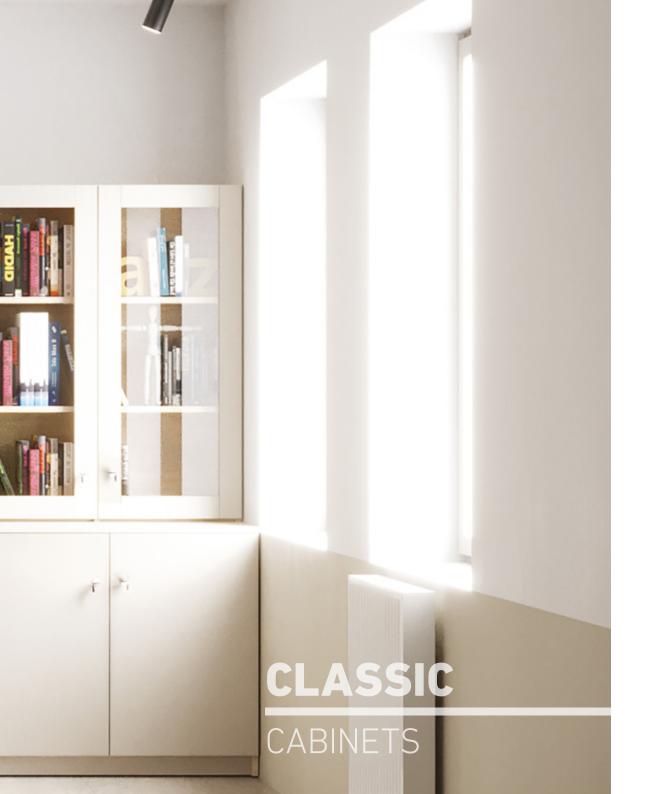

### **OUR SPECIALITY**

CABINETS MADE FOR DIFFERENT STORING PURPOSES

Wether classrooms or offices, our multifuncional lockers are a perfect fit.

The body and doors are made of 18 mm laminated chipboard with ABS edge sealing. With fixed height shelves, back panel made of 4 mm white HDF board.

Fitted with handle and lock.