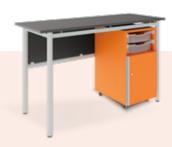

## STRUCTURED PRACTICAL

AND WELL ORGANIZED STORAGE

Our FLEX cabinets are made up of modular units. With our products you can design your practical storage systems for classrooms.

Well-organised filing and and easy to use storage.

Some models are available with castors which allows you to rearrange your spaces in a moment.

In case of cabinet corpus, you have the choice of various laminate colours. 7 different colours are available to choose from, when it comes to plastic Gratnells drawers.