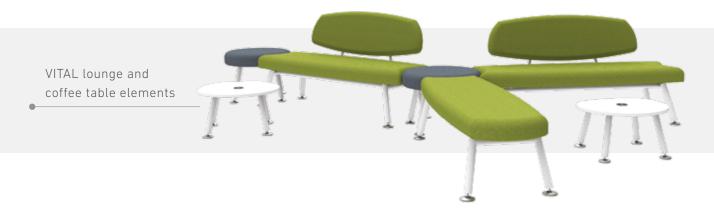

# COMPOSITION OF GEOMETRIC SHAPES

The collection includes tables, armchairs, two- and three-seat sofas and benches.

ATLANTA TABLE with metal legs

ATLANTA BENCH
3 seat

ATLANTA ARMCHAIR

1 seat

With the lounge elements of our VITAL COLLECTION, locker rooms, hospitality areas and lobbies can also be furnished practically.

### **MODULAR BENCHES AND TABLES**

Upholstered sofas can be complemented with benches, stools and low tables.

VITAL STOOL Size: Ø54x39 cm