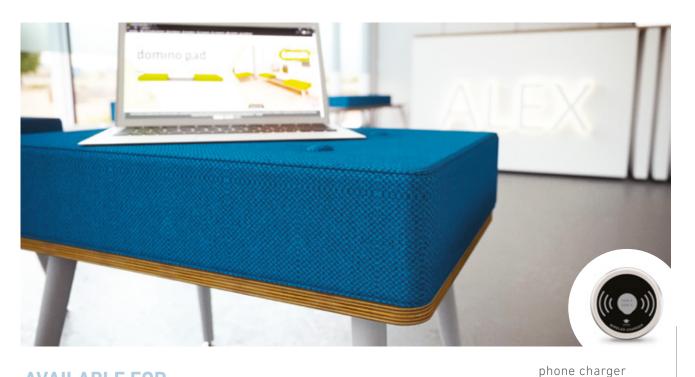

# CREATIVELY DESIGNED AND WELL FITTED BENCHES

The upholstered foam seat is fixed on a plywood layer. The table surface is a high-quality furniture linoleum giving it a soft touch and antistatic surface. Optional induction charger is available.

### **COLORFUL AND FUN SHAPE**

FOR ALL TABLE

phone charger and USB plug