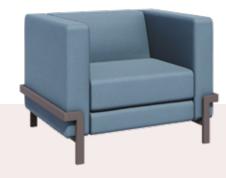

# COMPOSITION OF GEOMETRIC SHAPES

The collection includes tables, armchairs, two- and three-seat sofas and benches.

ATLANTA TABLE with metal legs

ATLANTA BENCH
3 seat

ATLANTA ARMCHAIR

1 seat

With the lounge elements of our VITAL COLLECTION, locker rooms, hospitality areas and lobbies can also be furnished practically.