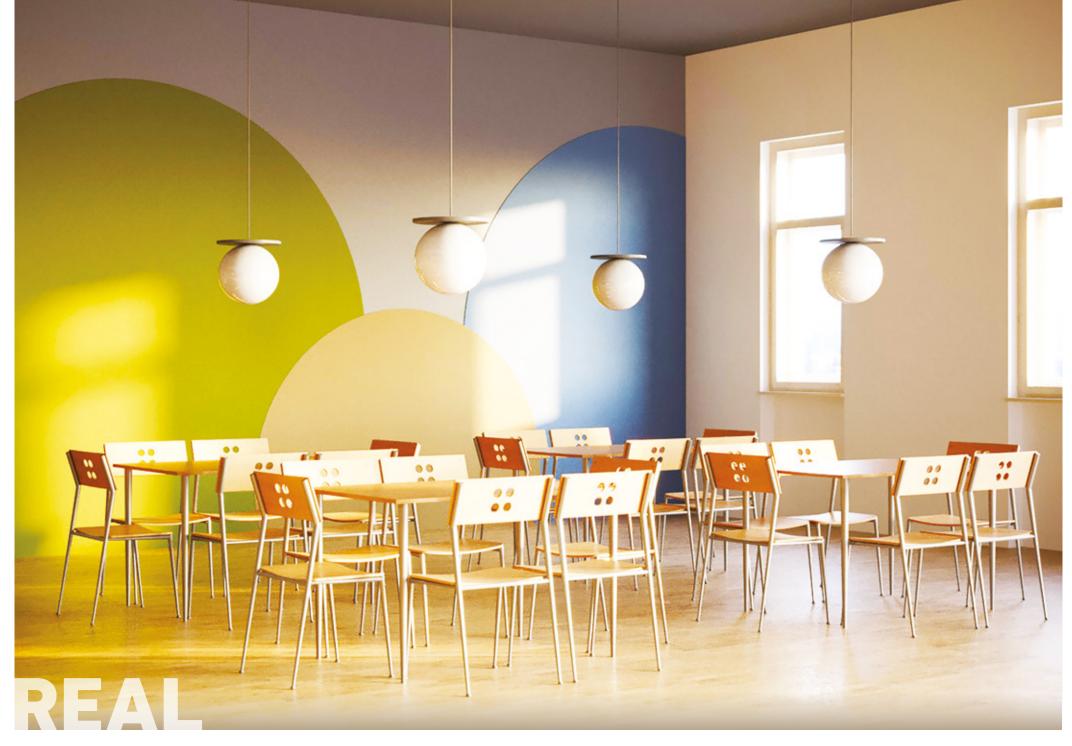

# PRACTICAL ARRANGEMENT

EASY TO CLEAN

Canteen furniture has to be durable, easy to clean and rearrange. It is essential to provide a comfortable seat for everyone and an opportunity to relax during a lunch break.

#### **CHAIR:**

Electrostatically powder-coated steel frame, tapered legs, plywood seat and backrest.

size: 52x47x46 cm

REAL

DINING

chairs