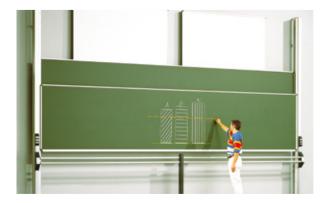

The ceramic-steel and enamel-steel chalkboards come with **chalk holders**.

CLASSIC CERAMIC STEEL WALL BOARD side-winged

VARIO WALL BOARD with electric column stand

VARIO WALL BOARD with counterweighted column stand

VARIO WALL BOARD with freely moveable column stand

WALL BOARD

ROTATABLE STANDING TABLE ceramic-steel and enamel-steel

MOTORISED INTERACTIVE WALLBOARD with remote control

FLIPCHART BOARD

MOTORISED INTERACTIVE MOBILE STAND with castors and remote control