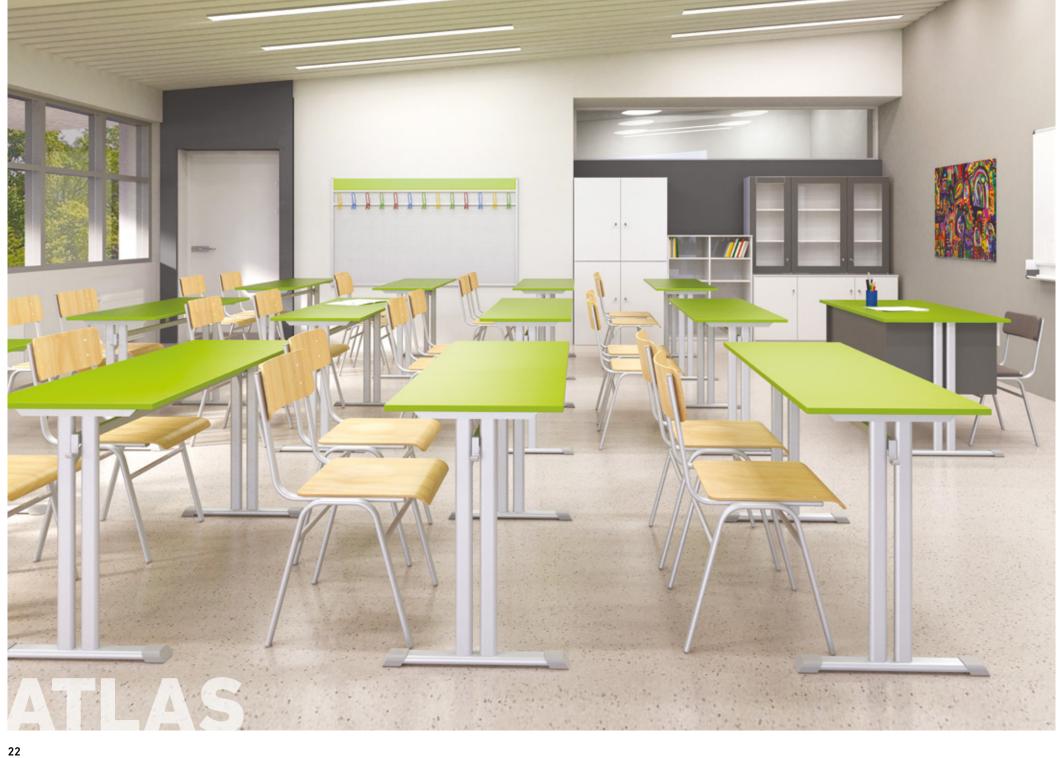

# ADVANTAGES OF FIXED HEIGHT FURNITURE

IN FRONTAL EDUCATION?

Frontal class work strengthens the competitive spirit on a given topic, and prepares for debates.

The typical teaching methods of this type of organisation are lecture, demonstration and explanation, is assisted by our learning furniture.

GEO 1 school chair

GEO PLASTIC 2 school chair

GEO ERGO SOLIWOOD teacher's chair, upholstered

GEO FLEX teacher's chair, upholstered

GEO EXTRA PLASTIC teacher's chair

GEO 2 teacher's chair, upholstered

The Atlas table frame is made of 50x25 mm flatovaland tube, the chair frame made of 30x15 mm steel pipes with anti-slip plastic end caps.

The standard desk tops are made of 18 mm laminated chipboard with a 2 mm ABS edge sealing, in your choice of colour.

Optionally, with book holder rack or book holder box.

ATLAS teacher's desk with drawer