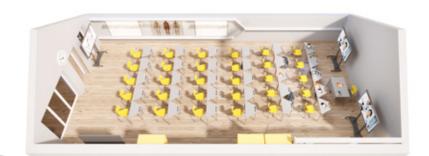

# ADVANTAGES OF FIXED HEIGHT FURNITURE

IN FRONTAL EDUCATION?

Frontal class work strengthens the competitive spirit on a given topic, and prepares for debates.

The typical teaching methods of this type of organisation are lecture, demonstration and explanation, is assisted by our learning furniture.