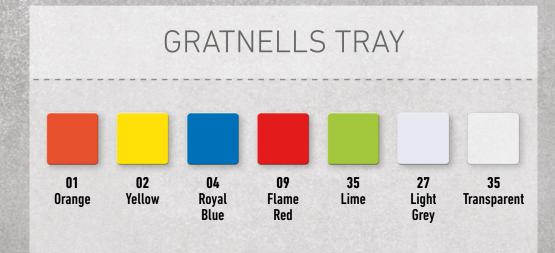

## STRUCTURED PRACTICAL

AND WELL ORGANIZED STORAGE

Our FLEX cabinets are made up of modular units. With our products you can design your practical storage systems for classrooms.

Well-organised filing and and easy to use storage.

Some models are available with castors which allows you to rearrange your spaces in a moment.

In case of cabinet corpus, you have the choice of various laminate colours. 7 different colours are available to choose from, when it comes to plastic Gratnells drawers.