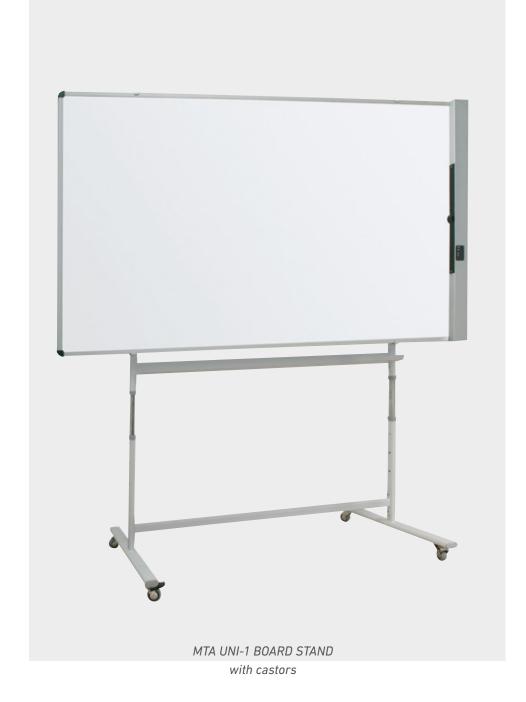

The ceramic-steel and enamel-steel chalkboards come with **chalk holders**.

CLASSIC CERAMIC STEEL WALL BOARD side-winged

VARIO WALL BOARD with electric column stand

VARIO WALL BOARD with counterweighted column stand

VARIO WALL BOARD with freely moveable column stand

WALL BOARD

ROTATABLE STANDING TABLE ceramic-steel and enamel-steel

MOTORISED INTERACTIVE WALLBOARD with remote control

FLIPCHART BOARD

MOTORISED INTERACTIVE MOBILE STAND with castors and remote control